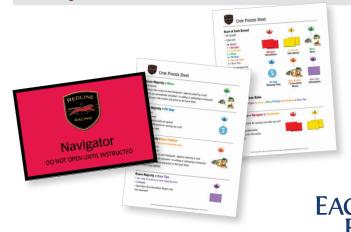

## THE EXPERIENCE

It's the Redline Racing European Tour and you and your race team are revving to go! But, before you launch into the countryside, you'll need to determine which route will reward you with the most points — and fewest penalties. To take the victory in this high octane road race, you will need to coalesce as a focused, agile and motivated team. You'll also have to make quick, well-informed decisions at each stage along the way. But your team's decision isn't final. Via interactive voting devices, it's the majority in the room who determines the fate of the race. So, as well as contending with the pressure, pace and competition, you must influence others to reach a favorable consensus. Redline Racing is an exciting, super-engaging experience that will set hearts pounding as the finish line draws near.