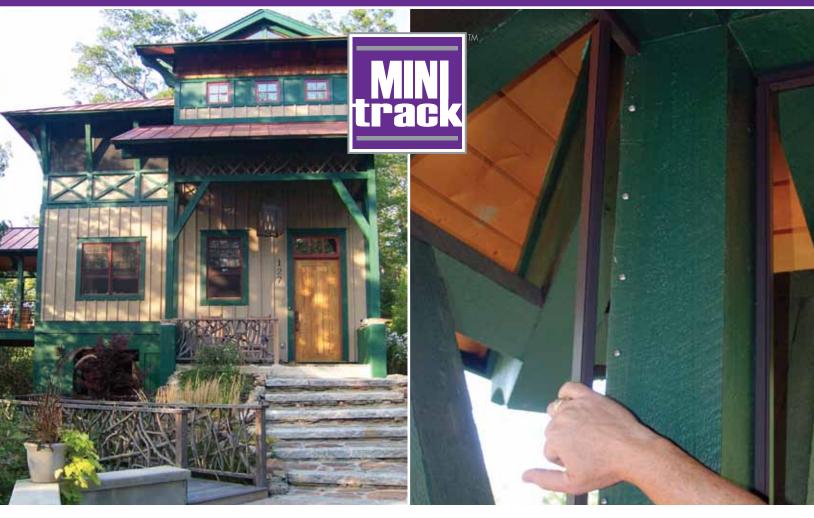

## So Small, It's Practically Invisible!

- NEW... Innovative 2 part system with 100% Hidden Fasteners
- Unlimited Trim Possibilities perfect for all architectural styles
- Perfect for higher elevations with interior or exterior installation
- Ultra low-profile 3/4" x 3/4"channels for great views
- Extruded aluminum channels come in white or bronze powder coated finishes

This ULTRA low profile screening system with completely hidden fasteners is perfect for higher elevations and various second story applications. MINI Track 3/4" x 3/4" channels and screw/clips work well with any housing style and trend, blending in without obstructions to create a clean, seamless look. MINI Track channels come in 5', 6', 8', 10', and 12' lengths.