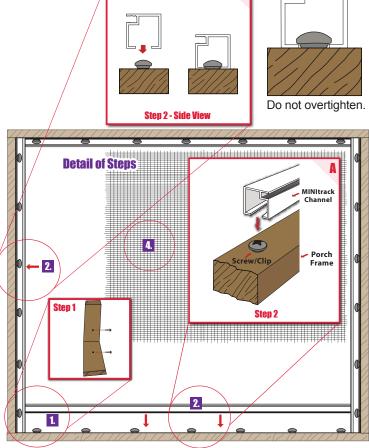

## 1. Attach SCREW/CLIPS to Porch Frame

Measure, pre-mark, and pre-drill screw/clip locations on the frame with a level ruler or string to keep the screw/clips aligned at desired location on the frame for proper channel installation. Place screw/clips 2" from the corners and every 8" - 10" evenly spaced apart. Do not overtighten. (Do not exceed a maximum of 40 square feet per screened in area.)

2. Attach MINItrack TM CHANNEL to SCREW/CLIPS
Now MINItrack Channel pieces should be cut to desired lengths.
Install the left & right channel vertical's by just "snapping" them over clips directly attached to the frame using a rubber mallet.

Next, install both the top and bottom MINItrack channel horizontal's (See A Diagrams for details)

3. Roll SCREEN into MINItrack™ CHANNEL

Now using the spline, Rollerknife™ Screening Tool & screen mesh

material, simply roll the spline into the groove of the MINItrack channel to hold in the fabric. Starting with the top, working your way to the sides and bottom of each section to be screened.

**Steps 3 & 4**