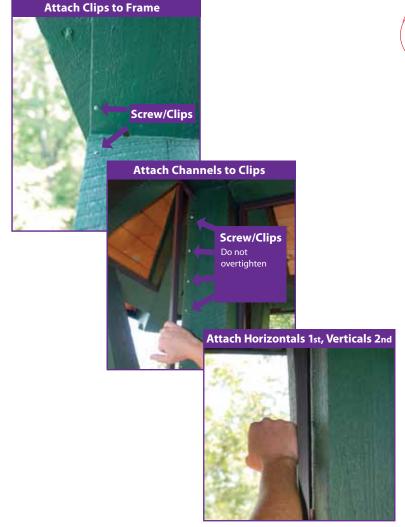

## 1. Attach SCREW/CLIPS to Porch Frame

Measure, pre-mark, and pre-drill screw/clip locations on the frame with a level ruler or string to keep the screw/clips aligned at desired location on the frame for proper channel installation. Place screw/clips 2" from the corners and every 8" - 10" evenly spaced apart. Do not overtighten. (Do not exceed a maximum of 40 square feet per screened in area.)

2. Attach MINItrack TM CHANNEL to SCREW/CLIPS
Now MINItrack Channel pieces should be cut to desired lengths.
Install the left & right channel vertical's by just "snapping" them over clips directly attached to the frame using a rubber mallet.

Next, install both the top and bottom MINItrack channel horizontal's (See A Diagrams for details)

3. Roll SCREEN into MINItrack™ CHANNEL

Now using the spline, Rollerknife™ Screening Tool & screen mesh

material, simply roll the spline into the groove of the MINItrack channel to hold in the fabric. Starting with the top, working your way to the sides and bottom of each section to be screened.