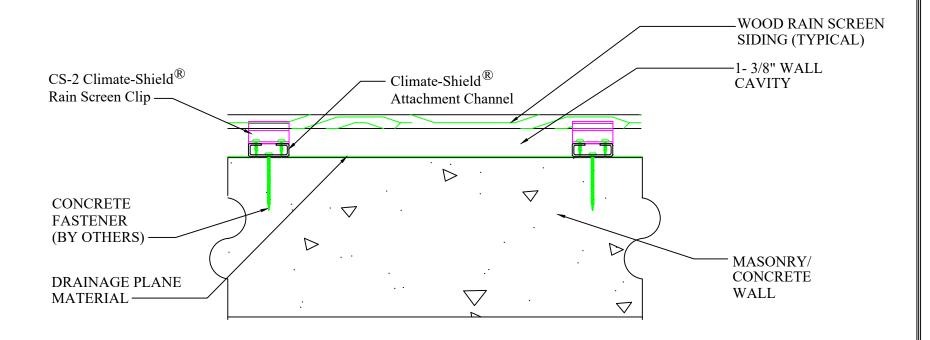

## Climate-Shield® Attachment Channel Detail

## Typical Detail for Masonry/Concrete Exterior Wall

Typ. Concrete Wall System, Plan View

All Climate-Shield® components are included in US Patent No.: 9,109,368 B2
These drawings are provided as a service for exclusive use with the Climate-Shield rain screen system.
The project architect, engineer or other design authority is responsible for compliance with all codes and requirements in the project jurisdiction.