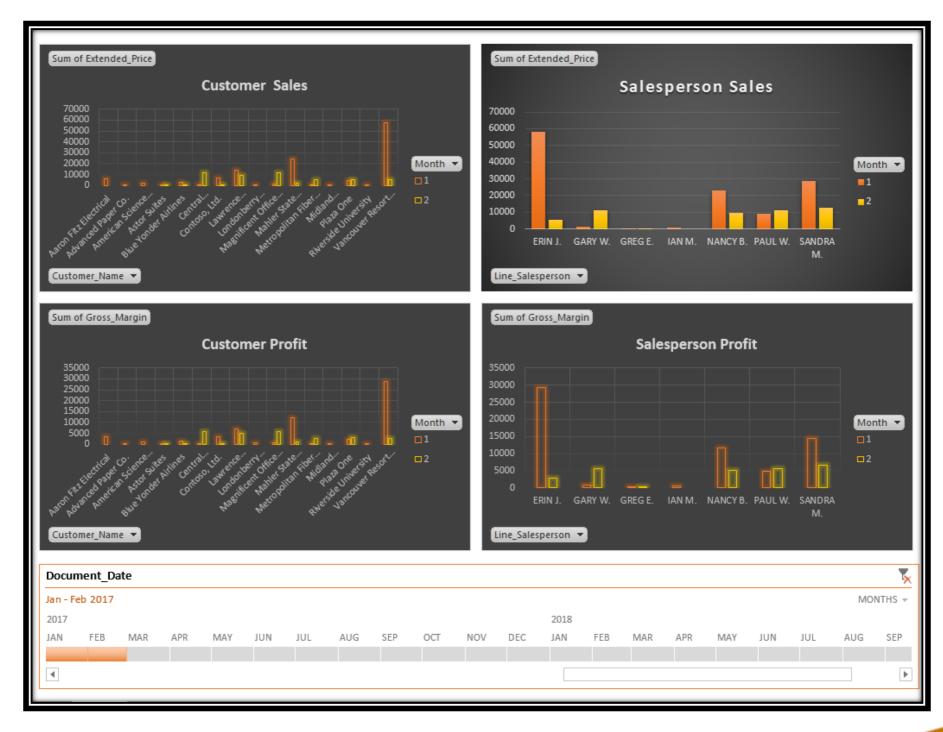

## Case Study

| What we want to see                         | Why we want to see it                                                                                      |
|---------------------------------------------|------------------------------------------------------------------------------------------------------------|
| Customer Momentum                           | "Things I wish I knew" – Being able to react Faster to a decline or increase in customer business.         |
| Profit by Consultant                        | "Problem Area" – Monitoring how each consultant is producing compared to other consultants.                |
| Profit by Client                            | "Things I wish I knew" – Do we have any clients on which we lose money? On who do we make the most profit? |
| Management Factor & Utilization Rate        | "Goals" - Base measurement for consulting.                                                                 |
| Amount billed per day per Customer per week | "Goals" - Continuity of Billing.                                                                           |