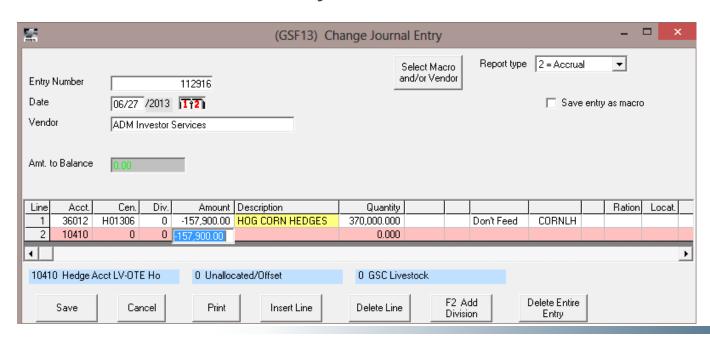

#### Feed OCI Entries

- Closing position
  - Zeroes out hedged feed balance
  - Realizes hedging G/L
  - Parks G/L in Delivery Period Center

#### Feed OCI Entries

- "Reversing" entry
  - Management level (one level higher than last entry)
  - Reverse Hedging Realized G/L account
  - Record to OCI Unrealized G/L account

- For trades to be recognized/allocated to another time period
  - User-Defined Accounting Report for G/L Account
  - Recap by Center
  - Accrual level
  - Note balance for each combination of AOCI Account/
     Delivery Period Center not in the current month