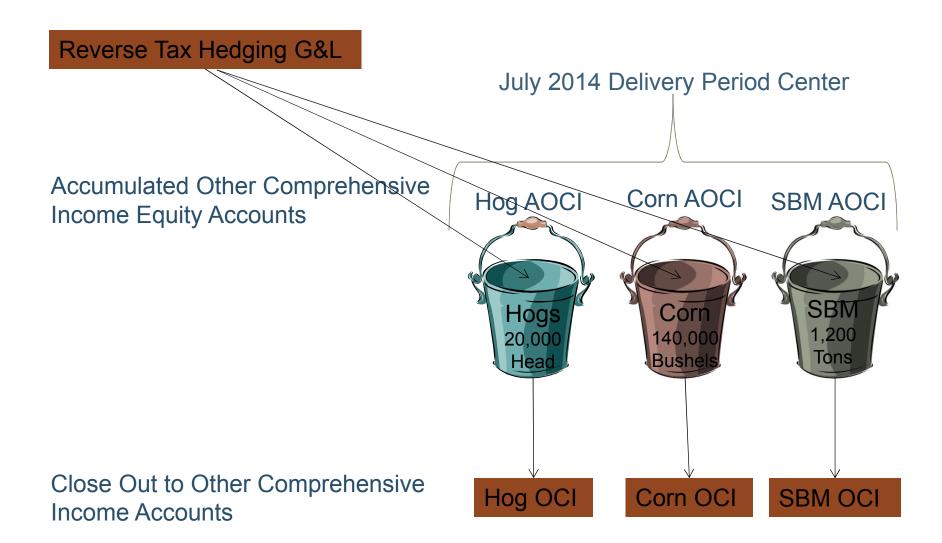

- Reverse to <u>Accumulated</u> OCI
  - Management level
  - Reverse <u>accumulated</u> amount original G/L Income account to the <u>Unrealized</u> G/L Income account
  - Use the <u>Delivery Period Center</u> from original entry
  - Offset to AOCI Equity account

- Allocate to Delivery Period
  - Management level
  - Reverse Accumulated OCI Equity Account
  - Use the <u>Delivery Period Center</u> from original entry
  - Post to OCI Income account