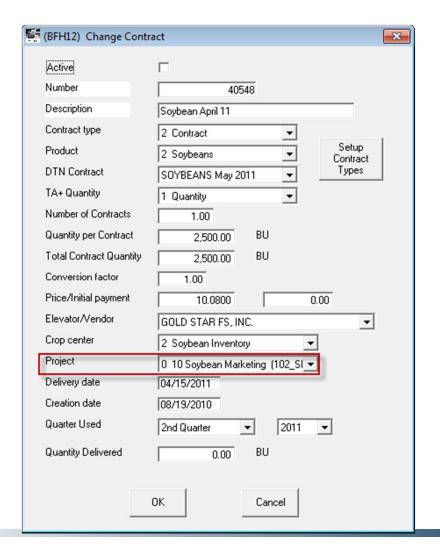

#### Crop Hedges

- Placed through crop marketing center
- Can be matched against crop project