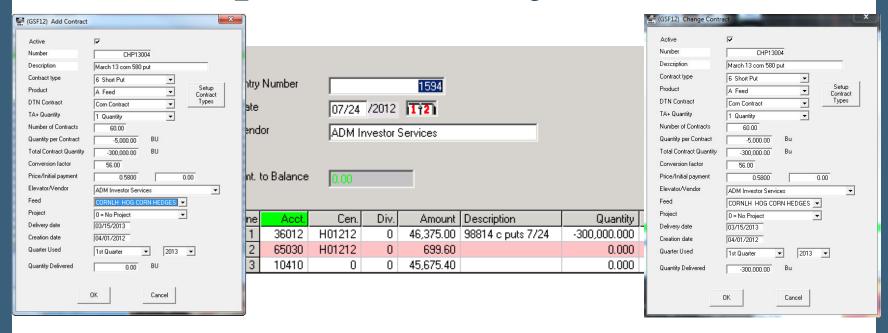

#### Short Options Entry

| Number | Date       | Vendor                | Contract | Contract Desc.    | Quantity    | Amount     | Balance     | Unit Price |
|--------|------------|-----------------------|----------|-------------------|-------------|------------|-------------|------------|
|        | 02/28/2012 | ADM Investor Services | CHP13001 | Mar 12 com 580 pu | -300,000.00 | -60,000.00 | -300,000.00 | 0.2000     |
| 1594   | 07/24/2012 | ADM Investor Services | CHP13001 | Mar 12 com 580 pu | -300,000.00 | 46,375.00  | 0.00        |            |
|        |            |                       |          | Current Position  | 0.00        | 0.00       |             |            |

- Contract option
- Matching against feed