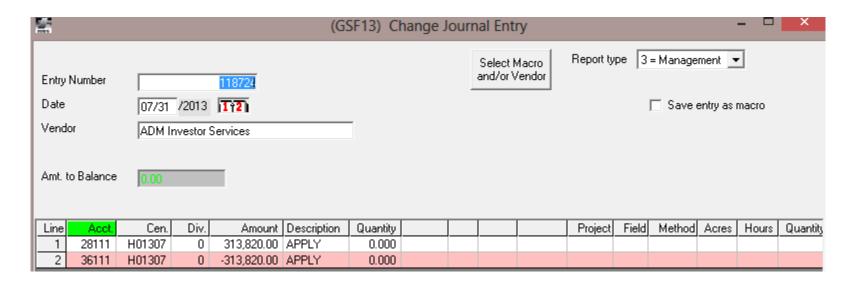

- Allocate to Delivery Period
  - Management level
  - Reverse Accumulated OCI Equity Account
  - Use the <u>Delivery Period Center</u> from original entry
  - Post to OCI Income account

#### - Transaction Recap

| Date       | Acct. | Acct Desc.          | Cen.   | Cen. Desc.          | Debit Amt. | Amount      | Credit Amt. | Description | Entry Type          |
|------------|-------|---------------------|--------|---------------------|------------|-------------|-------------|-------------|---------------------|
| 06/27/2013 | 36011 | Gain/Loss Hedging-L | H01307 | Hogs July 13 Hedges | 313,820.00 | -313,820.00 | 0.00        |             | Journal - Financial |
| 06/27/2013 | 36023 | Unrealized G/L Hogs | H01307 | Hogs July 13 Hedges | 0.00       | 313,820.00  | 313,820.00  | REVERSE     | Journal - Mngt.     |
| 06/27/2013 | 28111 | AOCI-Lean Hogs      | H01307 | Hogs July 13 Hedges | 313,820.00 | -313,820.00 | 0.00        | REVERSE     | Journal - Mngt.     |
| 07/31/2013 | 28111 | AOCI-Lean Hogs      | H01307 | Hogs July 13 Hedges | 0.00       | 313,820.00  | 313,820.00  | APPLY       | Journal - Mngt.     |
| 07/31/2013 | 36111 | OCI-Lean Hogs       | H01307 | Hogs July 13 Hedges | 313,820.00 | -313,820.00 | 0.00        | APPLY       | Journal - Mngt.     |
|            |       |                     |        |                     |            |             |             |             |                     |
|            |       |                     |        |                     | 941,460.00 |             | 627,640.00  |             |                     |
|            |       |                     |        |                     |            | -313,820.00 |             |             |                     |