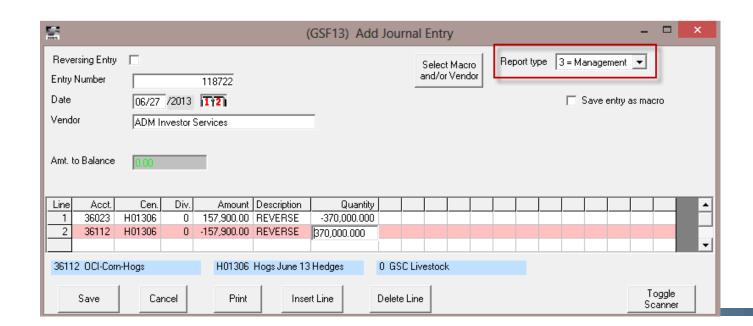

- Reverse to <u>Accumulated</u> OCI
  - Management level
  - Reverse <u>accumulated</u> amount original G/L Income account to the <u>Unrealized</u> G/L Income account
  - Use the <u>Delivery Period Center</u> from original entry
  - Offset to AOCI Equity account

#### - Transaction Recap

| Date       | Acct. | Acct Desc.          | Cen.   | Cen. Desc.          | Debit Amt. | Amount      | Credit Amt. | Description | Entry Type          |
|------------|-------|---------------------|--------|---------------------|------------|-------------|-------------|-------------|---------------------|
| 06/27/2013 | 36011 | Gain/Loss Hedging-L | H01307 | Hogs July 13 Hedges | 313,820.00 | -313,820.00 | 0.00        |             | Journal - Financial |
| 06/27/2013 | 36023 | Unrealized G/L Hogs | H01307 | Hogs July 13 Hedges | 0.00       | 313,820.00  | 313,820.00  | REVERSE     | Journal - Mngt.     |
| 06/27/2013 | 28111 | AOCI-Lean Hogs      | H01307 | Hogs July 13 Hedges | 313,820.00 | -313,820.00 | 0.00        | REVERSE     | Journal - Mngt.     |
| 07/31/2013 | 28111 | AOCI-Lean Hogs      | H01307 | Hogs July 13 Hedges | 0.00       | 313,820.00  | 313,820.00  | APPLY       | Journal - Mngt.     |
| 07/31/2013 | 36111 | OCI-Lean Hogs       | H01307 | Hogs July 13 Hedges | 313,820.00 | -313,820.00 | 0.00        | APPLY       | Journal - Mngt.     |
|            |       |                     |        |                     |            |             |             |             |                     |
|            |       |                     |        |                     | 941,460.00 |             | 627,640.00  |             |                     |
|            |       |                     |        |                     |            | -313,820.00 |             |             |                     |