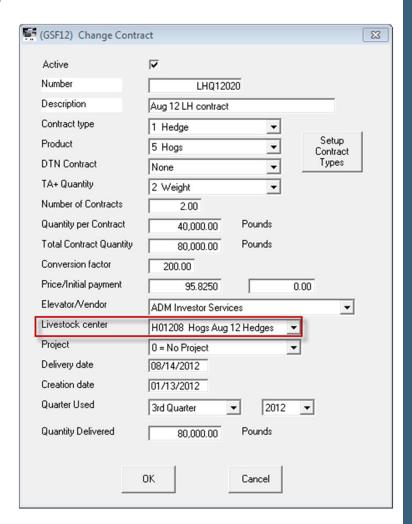

---------------|
| Delivery Period |                            | Accumulated Other Comprehensive Income |
| Profit Center   | Other Comprehensive Income |                                        |



#### Analysis Alternatives

- By ledger account/delivery period center
- Through contracts / delivery period center
- Through contracts / specific group/project
- Through contracts / specific ingredient/input
- Through contracts / specific ingredient / input / DTN
- Flow feed hedges through cost of goods
- Flow feed hedges & livestock hedges through closeouts

## Feed / Fuel Contracts

- Ignore center
- Match on product



#### Crop Hedges

- Placed through crop marketing center
- Can be matched against crop project



#### Livestock Hedges

 Placed through "delivery center" or profit center



## Account Settings for Contracts

Note Integration types

| Number | Description                    | Active | Туре | Inc/Bal | Int. Type |
|--------|--------------------------------|--------|------|---------|-----------|
| 36011  | Gain/Loss Hedging-Lean Hogs    | Α      | С    | Y       | J-1       |
| 36012  | Gain/Loss Hedging-Corn-Hogs    | А      | Α    | Υ       | H-1       |
| 36013  | Gain/Loss Hedging-Corn-Basis   | А      | Α    | Υ       | H-1       |
| 36014  | Gain/Loss Hedging-Soybean Meal | А      | Α    | Υ       | H-1       |
| 36015  | Gain/Loss Hedging-Other        | А      | Α    | Υ       |           |
| 36016  | Gain/Loss Hedging-Live Cattle  | А      | C    | Υ       | J-1       |
| 36017  | Gain/Loss Hedging-Corn-Cattle  | А      | Α    | Υ       | H-1       |
|