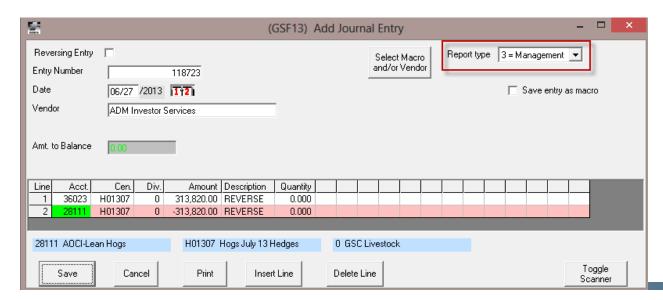

- Allocate to Delivery Period
  - Management level
  - Reverse Accumulated OCI Equity Account
  - Use the <u>Delivery Period Center</u> from original entry
  - Post to OCI Income account

#### - Transaction Recap

| Date       | Acct. | Acct Desc.          | Cen.   | Cen. Desc.          | Debit Amt. | Amount      | Credit Amt. | Description | Entry Type          |
|------------|-------|---------------------|--------|---------------------|------------|-------------|-------------|-------------|---------------------|
| 06/27/2013 | 36011 | Gain/Loss Hedging-L | H01307 | Hogs July 13 Hedges | 313,820.00 | -313,820.00 | 0.00        |             | Journal - Financial |
| 06/27/2013 | 36023 | Unrealized G/L Hogs | H01307 | Hogs July 13 Hedges | 0.00       | 313,820.00  | 313,820.00  | REVERSE     | Journal - Mngt.     |
| 06/27/2013 | 28111 | AOCI-Lean Hogs      | H01307 | Hogs July 13 Hedges | 313,820.00 | -313,820.00 | 0.00        | REVERSE     | Journal - Mngt.     |
| 07/31/2013 | 28111 | AOCI-Lean Hogs      | H01307 | Hogs July 13 Hedges | 0.00       | 313,820.00  | 313,820.00  | APPLY       | Journal - Mngt.     |
| 07/31/2013 | 36111 | OCI-Lean Hogs       | H01307 | Hogs July 13 Hedges | 313,820.00 | -313,820.00 | 0.00        | APPLY       | Journal - Mngt.     |
|            |       |                     |        |                     |            |             |             |             |                     |
|            |       |                     |        |                     | 941,460.00 |             | 627,640.00  |             |                     |
|            |       |                     |        |                     |            | -313,820.00 |             |             |                     |