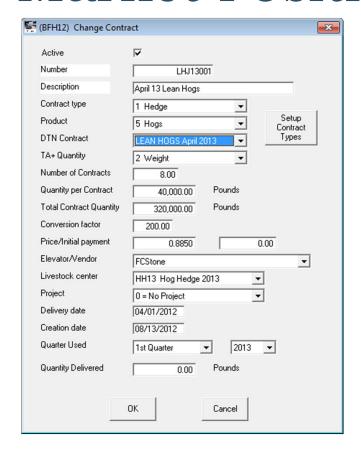

use <u>negative</u> quantity

#### Short Options Entry



| Number | Date       | Vendor                | Contract | Contract Desc.    | Quantity    | Amount     | Balance     | Unit Price |
|--------|------------|-----------------------|----------|-------------------|-------------|------------|-------------|------------|
|        | 02/28/2012 | ADM Investor Services | CHP13001 | Mar 12 com 580 pu | -300,000.00 | -60,000.00 | -300,000.00 | 0.2000     |
| 1594   | 07/24/2012 | ADM Investor Services | CHP13001 | Mar 12 com 580 pu | -300,000.00 | 46,375.00  | 0.00        |            |
|        |            |                       |          | Current Position  | 0.00        | 0.00       |             |            |

- Contract option
- Matching against feed



#### DTN with Market Position



## Cost Analysis with Hedging

| ACTUAL       | % of                                                                                                                                                                                                                      | ACTUAL