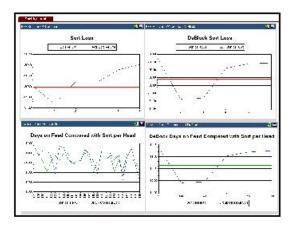

#### 5. Expand graphs from Dashboard

### What Farm Strey Can Do

- 1. Automate FBS reports and graphs
- 2. Combine FBS data files
- 3. Combine data from multiple sources
- 4. Provide customized views and alerts
  - a. Tactical
  - b. Operational
  - c. Strategic

### Farm Strain Case Study Objectives

- 1. Emulate and automate CVS Excel "Closeout" reports and graphs
  - a. Plots sales parameters against date

- b. Source data
- Load totals from TransAction Plus
- Hand entries in Excel
- Multiple additional calculations

#### 2. Possibilities

- a. Most calculations are already performed in SFUD reports
  - "Header" lines summarize entire group
  - "Sales Load" lines by pulls automate CVS Excel "Closeout" reports and graphs