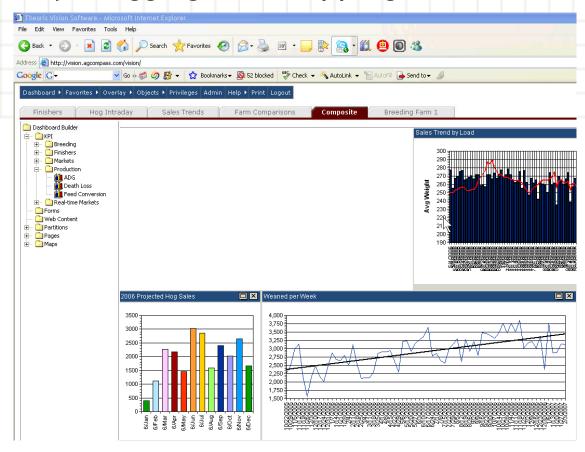

**Purpose:** Extracts from 3<sup>rd</sup>-party data.

Example: Feed Budget export.



#### **Directly from HTML**

Purpose: Extracts from websites.

**Example:** Current Market Prices.



#### **Directly from ADO Data Source**

**Purpose:** Extracts from database.

Example: Smart Feeder Planning.



#### **Directly from ADO Data Source**

**Purpose:** Extracts from database.

**Example:** DTN Market Prices.



### How Farm S\RVey Works

#### 1. FBS Batch Reports

Internal timer





#### 2. VisionConnect selecting range of columns











### How Farm S#RVey Works





### How Farm S#RVey Works









# How Farm S#RVey Works

- 3. KPI Builder
- Create predefined graphs and alerts
  - "Native"
  - Excel
  - Flash





#### 4. Dashboard

Customize view by dragging and dropping KPIs





### How Farm S\RVey Works

#### 5. Expand graphs from Dashboard





### What Farm Strey Can Do

- 1. Automate FBS reports and graphs
- 2. Combine FBS data files
- 3. Combine data from multiple sources
- 4. Provide customized views and alerts
  - a. Tactical
  - b. Operational
  - c. Strategic



### Farm Strain Case Study Objectives

- 1. Emulate and automate CVS Excel "Closeout" reports and graphs
  - a. Plots sales parameters against date

- b. Source data
- Load totals from TransAction Plus
- Hand entries in Excel
- Multiple additional calculations





# Farm S#RVey Case Study

#### 2. Possibilities

- a. Most calculations are already performed in SFUD reports
  - "Header" lines summarize entire group
  - "Sales Load" lines by pulls automate CVS Excel "Closeout" reports and graphs