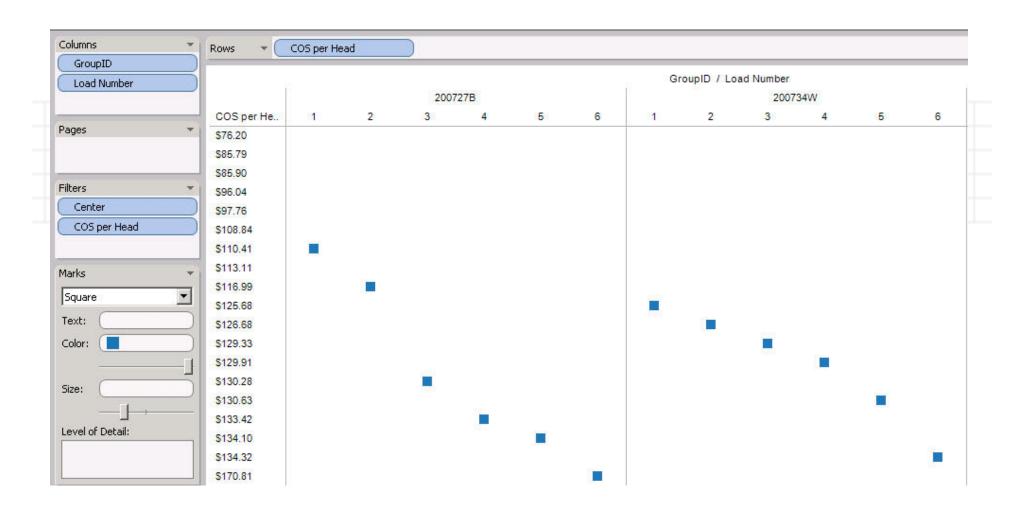

s Scheduler

FbsDash.exe Schedule WMF xxxxxxxxxxxxxxx

**WMF** = File name

Parameter ..... Xxxxxxxxx

## Type 1:

- One character for each report definition
- Value is Y for YES and N for NO



#### Type 2:

- Report definition description
- Limited to one report
- Upper/lower case doesn't matter, but spaces do



## Type 2:

- Report definition description
- Limited to one report
- Upper/lower case doesn't matter, but spaces do







### Future options:

- a. Time period: include beginning/ending date
- b. Email switch: include flag to e-mail file IF e-mail address has been entered
- c. Company range + by company switch (custom for Carthage Vet)



# Form SeRVey Case Study Tableau



#### Connect to Data



# Farm SeRVey Case Study Tableau View



# Farm SeRVey Case Study Tableau View