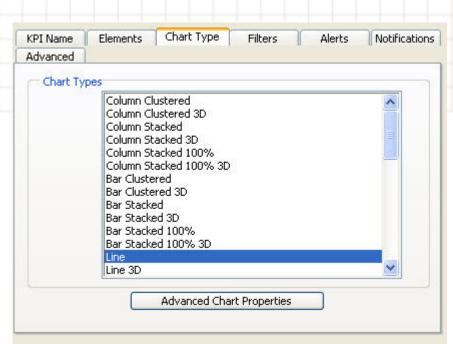

### Farm Star Case Study KPIs

Select Dataset and Dimensions and Captions

Select Chart Type and parameters.