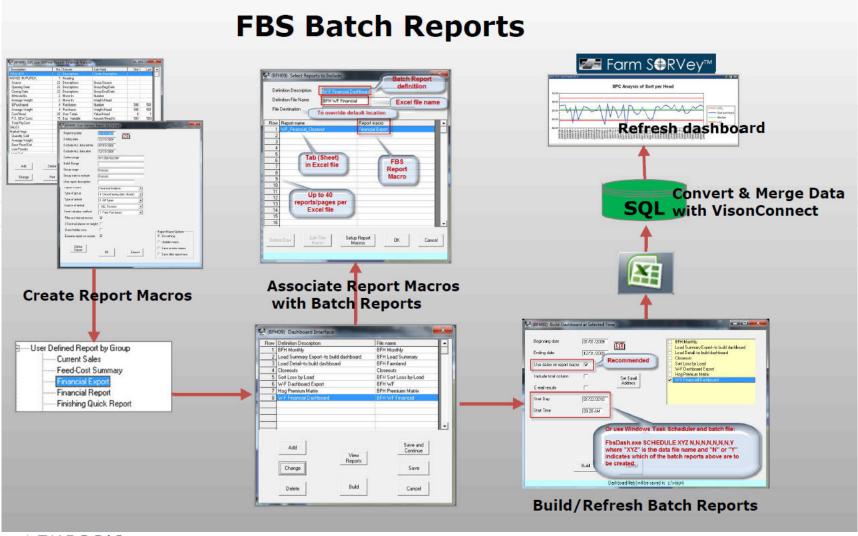

#### **Importing from FBS Reports**

**Batch Excel Reports** 

**VisionConnect** 

Web Dashboard

**KPI Builder** 

SQL Server

- 1. FBS Batch Reports
  - Built from report macros

#### **FBS Batch Reports Guidelines**

- 1. Fix report macro <u>columns</u> in stone
  - Dates/centers/etc. can be modified
- 2. Label clearly
  - Vendor
  - Special character?
- 3. Prototype in master company
- 4. Copy from master company

#### **FBS Batch Reports Guidelines**

- 1. Definition Description
  - Generic Report Name
- 2. Definition File Name
  - Include company prefix
- 3. Prototype in master company
- 4. Copy from master company

#### **FBS Batch Reports Multi-file Guidelines**

1. Separate report repository directories for each

FBS company

| Dir: Dashboard Directory | C:\xyz dashboard\|
| Current Row: 30 of 117 |
| Valid values: Valid path name | Used by: Dashboard file location |
| Desc: Dashboard file directory (Default = data directory)

#### 1. FBS Batch Reports

Internal timer

#### 2. VisionConnect selecting range of columns

# How Farm S#RVey Works

- 3. KPI Builder
- Create predefined graphs and alerts
  - "Native"
  - Excel
  - Flash

#### 4. Dashboard

Customize view by dragging and dropping KPIs

#### 5. Expand graphs from Dashboard

#### **Batch Files for Vision Connect**

cd E:\Program Files\Theoris Vision Software\VisionConnect VisionConnect -f"file name.vcr" -u"username" -p"password"

VCR file is text file with dataset names

Using with Windows Scheduler