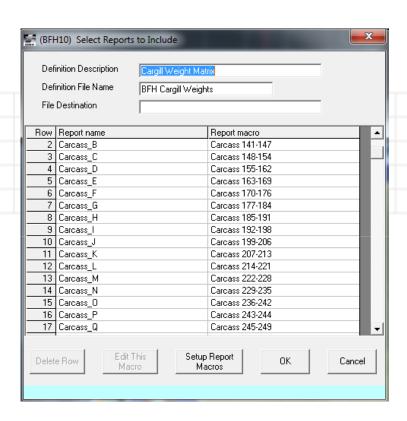

#### FBS Batch Reports—SF User Defined

**Purpose:** Extracts totals by group/sales pull from Smart Feeder database.

**Examples:** SPC charts, trends by group or "sales pull"

(BFH10) WF Financial Closeout