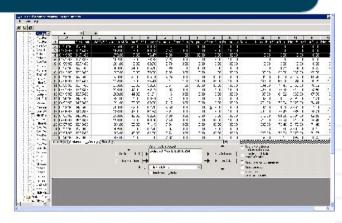

#### FBS Batch Reports—SF Feed Budget

Purpose: Extracts budget/actual feed by group/ration.

**Example:** PSM Closeout Feed Page.

|    | Α      | В        | С     | D      | Е              | F      | G      | Н     | I        | J         | K       | L       | M      | N      |
|----|--------|----------|-------|--------|----------------|--------|--------|-------|----------|-----------|---------|---------|--------|--------|
| 1  |        |          |       |        |                | Budget | Actual | Order | Delivery |           | Budget  | Actual  | Budget | Actual |
| 2  | Center | Group Id | Phase | Ration | Description    | Amount | Amount | Date  | Date     | Pig Days  | Feed/Hd | Feed/Hd | F/H/D  | F/H/D  |
| 3  | 510    | 200933B  | 1     | FSN2   | FS START 1     | 2.24   | 4.50   |       |          | 7,630.00  | 2.50    | 5.03    | 2.50   | 1.18   |
| 4  | 510    | 200933B  | 2     | FSN3   | FS START II    | 13.43  | 5.94   |       |          | 11,190.00 | 15.00   | 6.63    | 1.88   | 1.06   |
| 5  | 510    | 200933B  | 3     | FSN4   | FS START III   | 13.43  | 43.84  |       |          | 27,956.00 | 15.00   | 49.93   | 1.88   | 3.14   |
| 6  | 510    | 200933B  | 4     | FSN5   | FS START IV    | 22.36  | 128.29 |       |          | 54,467.00 | 25.00   | 161.78  | 2.08   | 4.71   |
| 7  | 510    | 200933B  | 5     | 4D01   | F1 DDG 50/80   | 48.25  | 14.00  |       |          | 5,352.00  | 54.00   | 15.70   | 2.25   | 5.23   |
| 8  | 510    | 200933B  | 6     | 4D02   | F2 DDG 80/120  | 77.52  | 32.94  |       |          | 19,396.00 | 87.00   | 36.91   | 3.48   | 3.40   |
| 9  | 510    | 200933B  | 7     | 4D03   | F3 DDG 120/160 | 83.61  | 69.97  |       |          | 40,689.00 | 94.00   | 78.66   | 3.92   | 3.44   |
| 10 | 510    | 200933B  | 8     | 4D04   | F4 DDG 160/200 | 97.08  | 83.99  |       |          | 38,711.00 | 110.00  | 96.66   | 4.58   | 4.34   |
| 11 | 510    | 200933B  | 9     | 4D05   | F5 DDG 200/240 | 98.41  | 6.04   |       |          | 1,779.00  | 118.00  | 6.80    | 4.92   | 6.80   |
| 12 | 510    | 200933B  | 10    | 4D06   | F6 DDG 240/MKT | 36.38  | 177.20 |       |          | 59,245.00 | 97.00   | 265.81  | 6.47   | 5.98   |