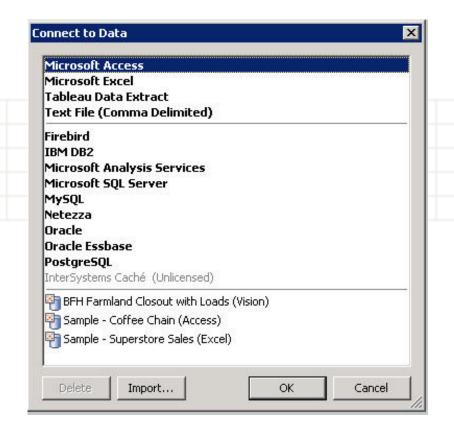

-f"file name.vcr" -u"username" -p"password"

VCR file is text file with dataset names



Using with Windows Scheduler

FbsDash.exe Schedule WMF xxxxxxxxxxxxxxx

**WMF** = File name

Parameter ..... Xxxxxxxxx

## Type 1:

- One character for each report definition
- Value is Y for YES and N for NO



#### Type 2:

- Report definition description
- Limited to one report
- Upper/lower case doesn't matter, but spaces do



## Type 2:

- Report definition description
- Limited to one report
- Upper/lower case doesn't matter, but spaces do







### Future options:

- a. Time period: include beginning/ending date
- b. Email switch: include flag to e-mail file IF e-mail address has been entered
- c. Company range + by company switch (custom for Carthage Vet)



# Form SeRVey Case Study Tableau



#### Connect to Data



# Farm SeRVey Case Study Tableau View



# Farm SeRVey Case Study Tableau View