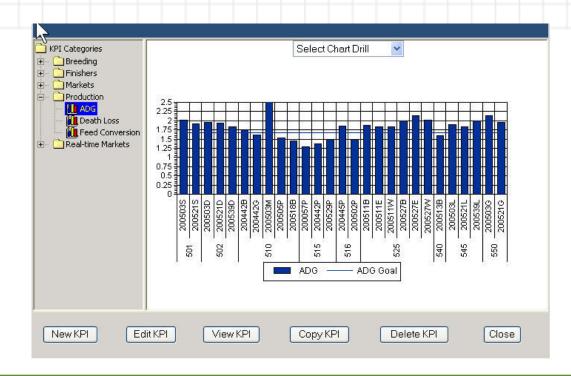

### Farm Star Case Study KPIs

Select Dataset and Dimensions and Captions

Select Chart Type and parameters.

### Farm SerVey Case Study KPIs

Filter, if required.

Alternative: By Date rather than Sales Load