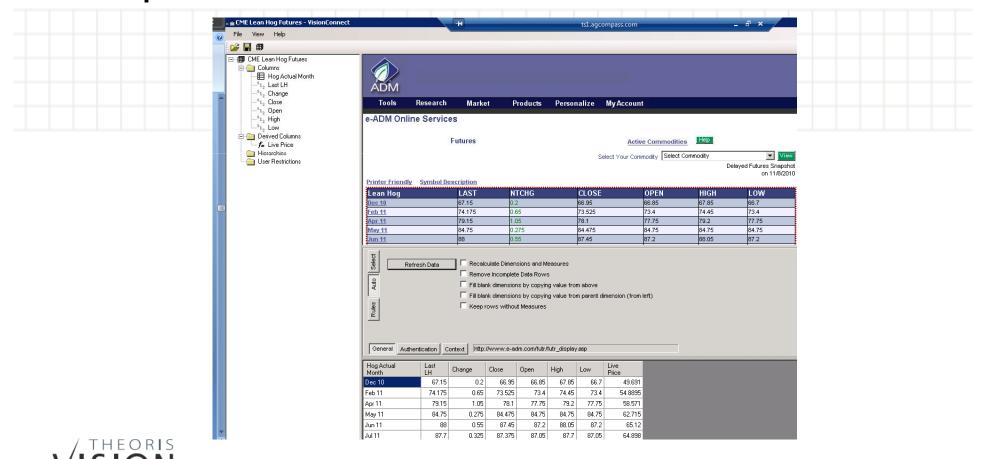

#### **Directly from HTML**

Purpose: Extracts from websites.

**Example:** Current Market Prices.

#### **Directly from ADO Data Source**

**Purpose:** Extracts from database.

**Example:** DTN Market Prices.