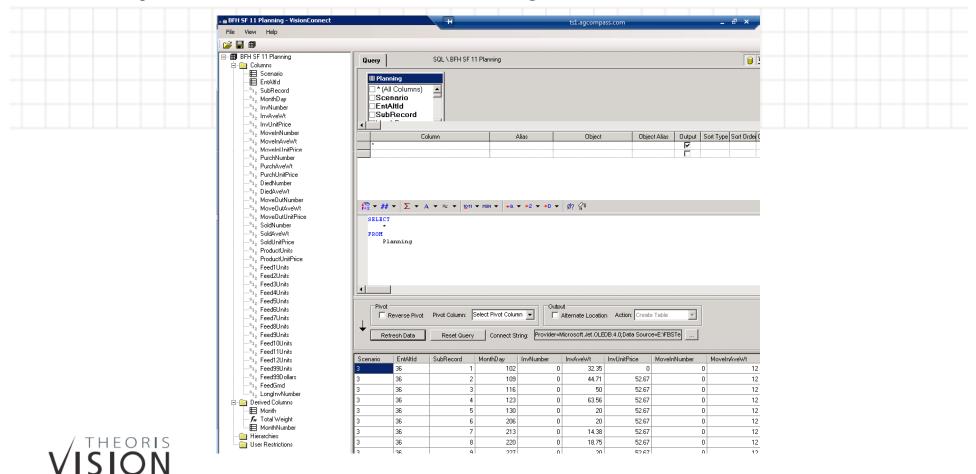

#### **Directly from ADO Data Source**

**Purpose:** Extracts from database.

Example: Smart Feeder Planning.