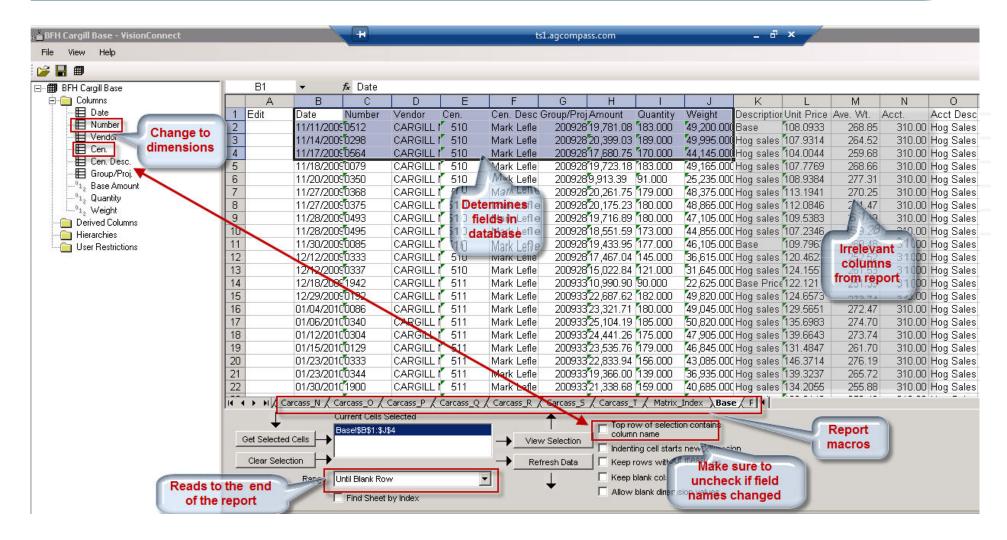

#### **Directly from Excel Spreadsheet**

**Purpose:** Extracts from 3<sup>rd</sup>-party data.

Example: Feed Budget export.

#### **Directly from HTML**

Purpose: Extracts from websites.

**Example:** Current Market Prices.

#### **Directly from ADO Data Source**

**Purpose:** Extracts from database.

Example: Smart Feeder Planning.

#### **Directly from ADO Data Source**

**Purpose:** Extracts from database.

**Example:** DTN Market Prices.