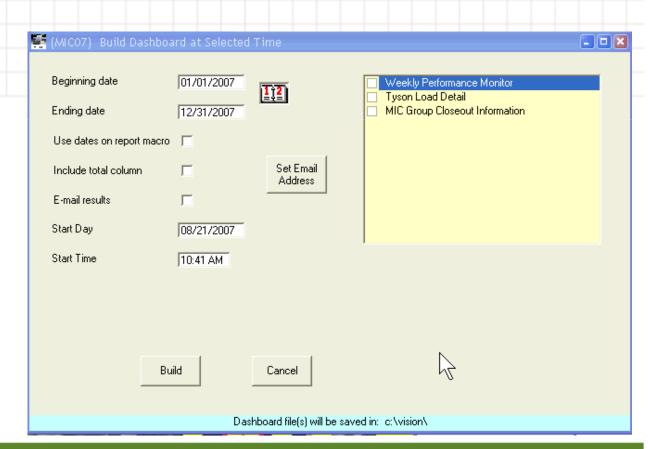

### Future options:

- a. Time period: include beginning/ending date
- b. Email switch: include flag to e-mail file IF e-mail address has been entered
- c. Company range + by company switch (custom for Carthage Vet)