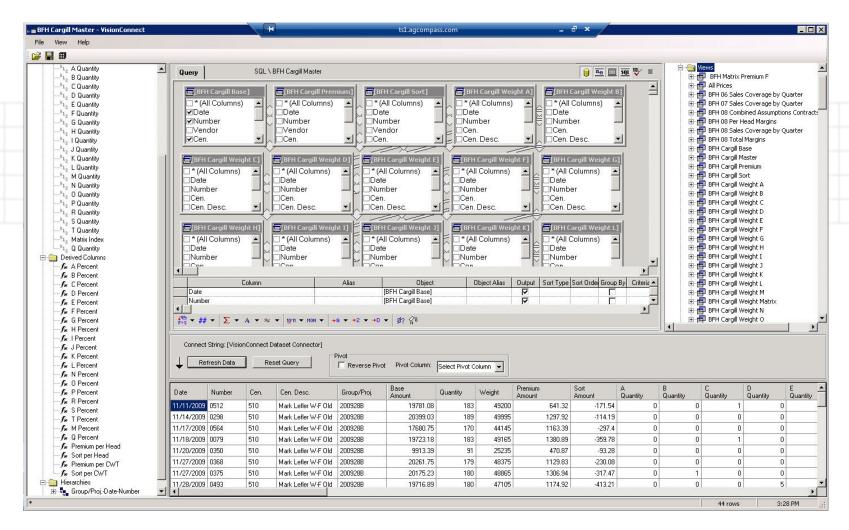

#### 3. Challenges

- a. Convert "Sales Load" sections into common data fields with "Load Number" attribute
- b. Merge with group "Header" records "master" SQL dataset
- c. Develop meaningful reports and graphs

### Farm Star RVey Case Study

### Farm Stare Study

□ Columns Center ☐ GroupID Finisher Group Start Date 1, FFLI Avg. Backfat Avg Percent Lean Avg Percent Yield Ava Cost per Head Project Close Date Actual Close Date Quantity Sold <sup>0</sup>1. Average Weight Base Price per Cwt Live Pounds Live Cwt Carcass Premium Premium per Cwt Avg Premium per Head Avg Sort Discount -- 1, Sort per Cwt Avg Sort per Head Avg Quantity Percent of Sales Wt per Head Days on Feed Base Base per Head Base per CWT -01, Premium Premium per Head Premium per CWT Sort per Head Sort per CWT Revenue Revenue per Head Revenue per CWT ---012 Margin ···· 01. Margin per Head --01, Margin per CWT -01. Yield ...01. Lean Backfat ...01. FFLI Load Number 1, COS per Head Derived Columns in Hierarchies 🗓 🔩 Finisher-GroupID-Load Number Load Number-Finisher-GroupID User Restrictions