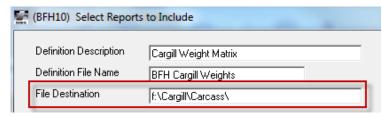

#### **FBS Batch Reports Multi-file Guidelines**

1. Separate report repository directories for each

FBS company

| Dir: Dashboard Directory | C:\xyz dashboard\|
| Current Row: 30 of 117 |
| Valid values: Valid path name | Used by: Dashboard file location |
| Desc: Dashboard file directory (Default = data directory)

Orace

2. Repository by report category (selected by report)

And/or...

3. Label report files with company prefix dump in common directory