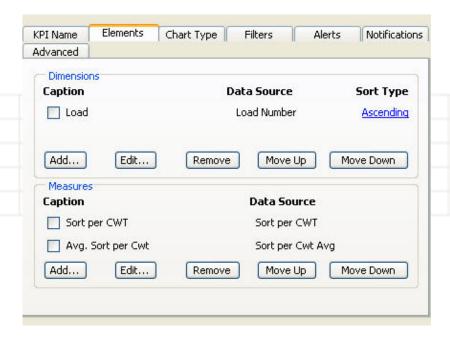

### Farm Star Case Study KPIs

Select Dataset and Dimensions and Captions

Select Chart Type and parameters.

### Farm SerVey Case Study KPIs

Filter, if required.

Alternative: By Date rather than Sales Load