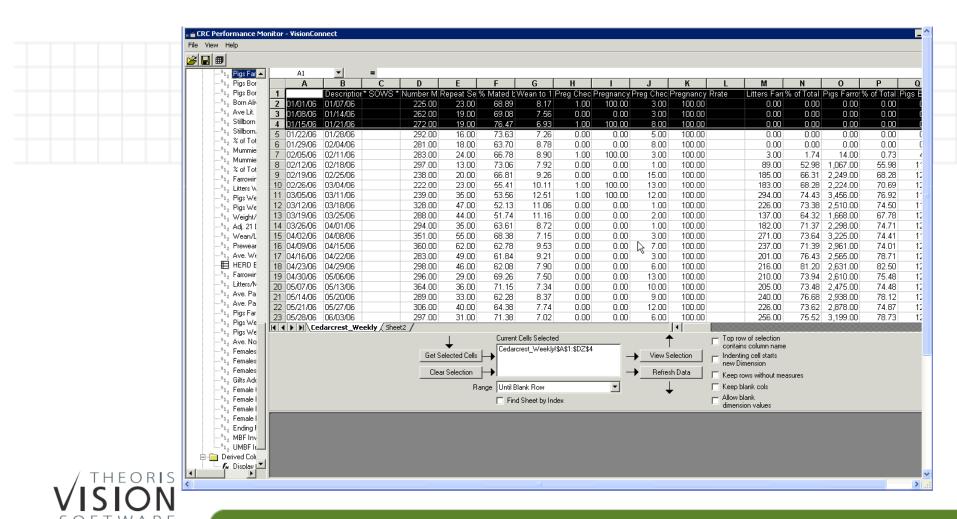

#### **Importing from FBS Reports**

**Batch Excel Reports** 

**VisionConnect** 

Web Dashboard

**KPI Builder** 

SQL Server

- 1. FBS Batch Reports
  - Built from report macros

#### **FBS Batch Reports Guidelines**

- 1. Fix report macro <u>columns</u> in stone
  - Dates/centers/etc. can be modified
- 2. Label clearly
  - Vendor
  - Special character?
- 3. Prototype in master company
- 4. Copy from master company

#### **FBS Batch Reports Guidelines**

- 1. Definition Description
  - Generic Report Name
- 2. Definition File Name
  - Include company prefix
- 3. Prototype in master company
- 4. Copy from master company

#### **FBS Batch Reports Multi-file Guidelines**

1. Separate report repository directories for each

FBS company

| Dir: Dashboard Directory | C:\xyz dashboard\|
| Current Row: 30 of 117 |
| Valid values: Valid path name | Used by: Dashboard file location |
| Desc: Dashboard file directory (Default = data directory)