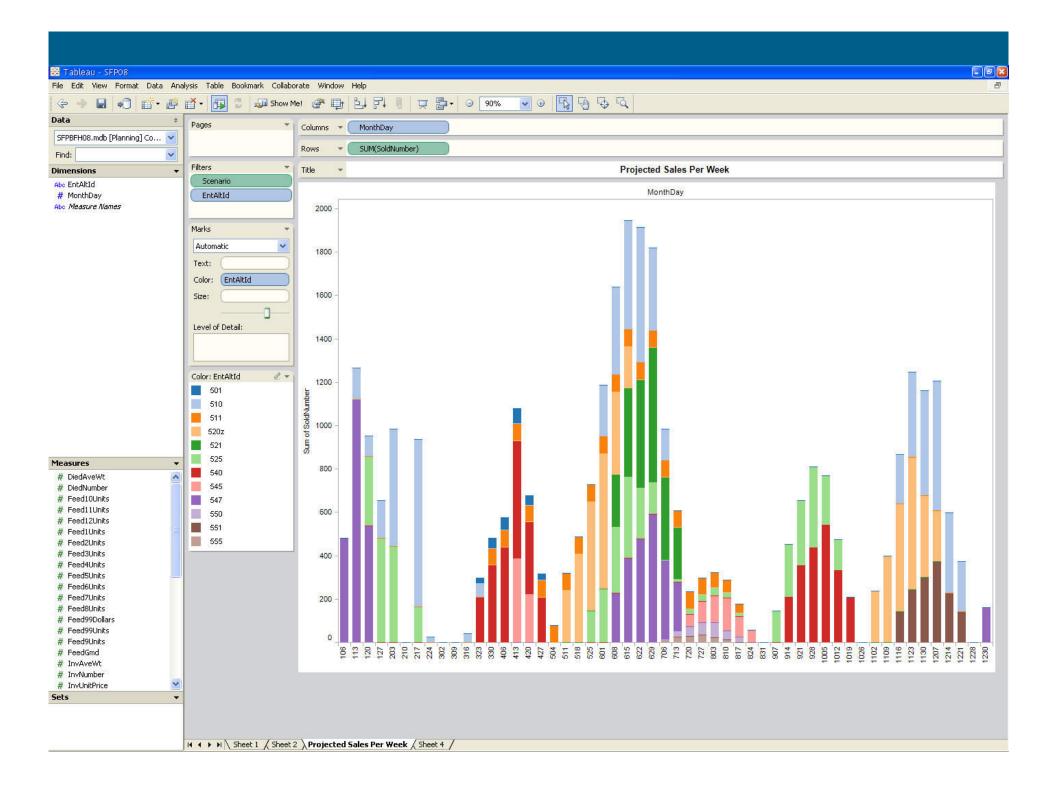

heduler

FbsDash.exe Schedule WMF xxxxxxxxxxxxxxx

**WMF** = File name

Parameter ..... Xxxxxxxxx

## Type 1:

- One character for each report definition
- Value is Y for YES and N for NO



#### Type 2:

- Report definition description
- Limited to one report
- Upper/lower case doesn't matter, but spaces do



## Type 2:

- Report definition description
- Limited to one report
- Upper/lower case doesn't matter, but spaces do







### Future options:

- a. Time period: include beginning/ending date
- b. Email switch: include flag to e-mail file IF e-mail address has been entered
- c. Company range + by company switch (custom for Carthage Vet)



# Form SeRVey Case Study Tableau



#### Connect to Data



# Farm SeRVey Case Study Tableau View



# Farm SeRVey Case Study Tableau View