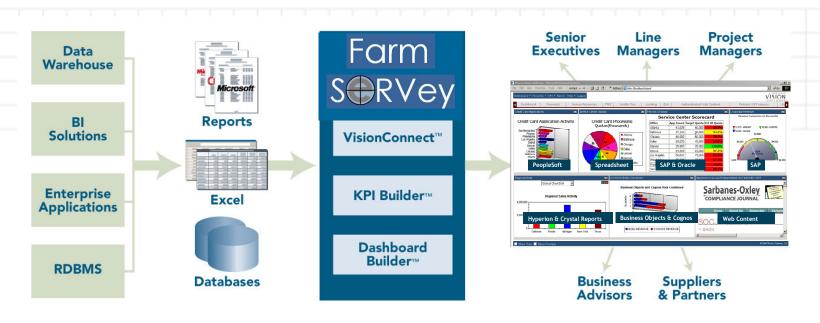

### How Farm S#RVey Works

Patent pending technology maintains a persistent connection to trusted data sources

"Strategies for enterprises aim for agility and resilience that, together, are essential for survival and success. 2006 is the year to make agility a reality — not just an aspiration."

### How Farm S\RVey Works

- 1. VisionConnect sources include:
  - Excel
  - Text PDF
  - HTML
    - -Websites
    - -HTML reports
  - ODBC Databases
    - -Access
    - -SQL
    - -Oracle

### How Farm S\RVey Works

### How Farm S#RVey Works