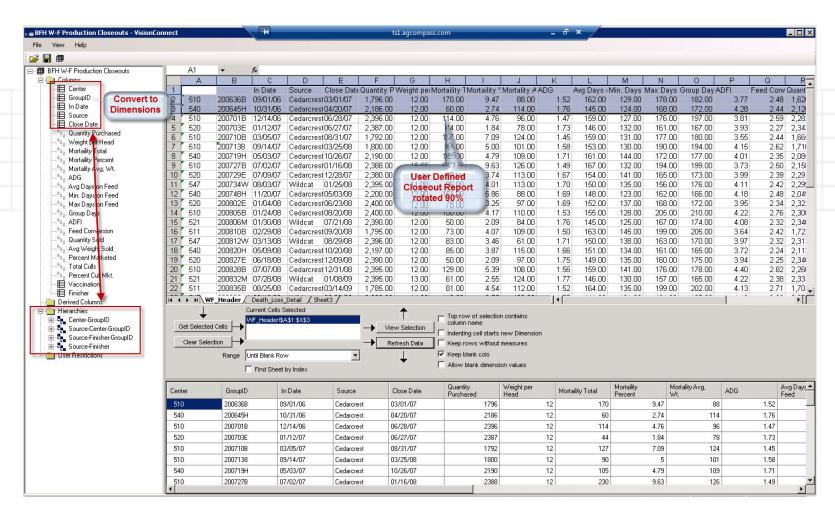

#### FBS Batch Reports—TA+ User Defined

**Purpose:** Extracts accounting <u>detail</u> from TransAction Plus database.

Examples: Load trends, carcass weight distributions

#### FBS Batch Reports—TA+ Income Statement

#### FBS Batch Reports—SF User Defined

**Purpose:** Extracts totals by group/sales pull from Smart Feeder database.

**Examples:** SPC charts, trends by group or "sales pull"

(BFH10) WF Financial Closeout