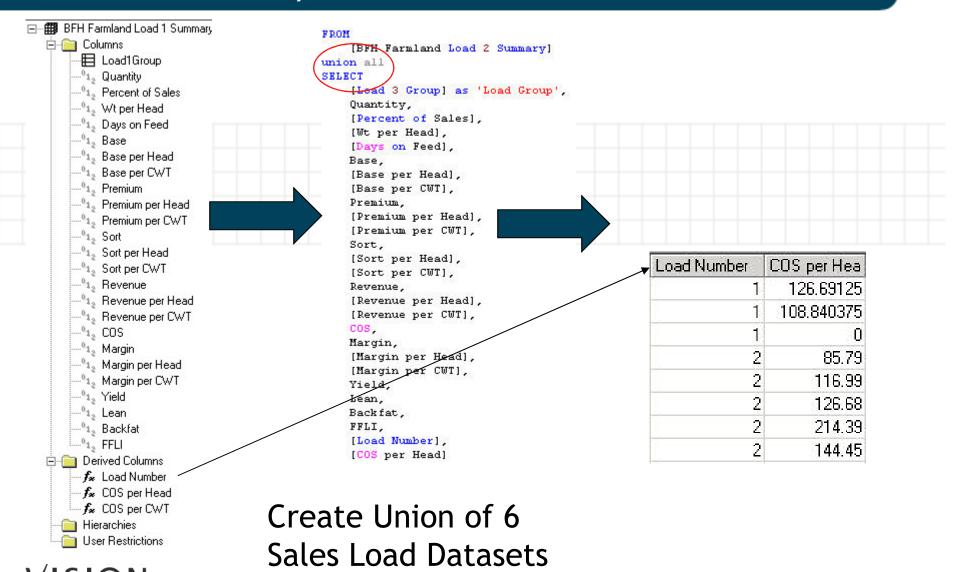

#### 2. Possibilities

- a. Most calculations are already performed in SFUD reports
  - "Header" lines summarize entire group
  - "Sales Load" lines by pulls automate CVS Excel "Closeout" reports and graphs

#### 3. Challenges

- a. Convert "Sales Load" sections into common data fields with "Load Number" attribute
- b. Merge with group "Header" records "master" SQL dataset
- c. Develop meaningful reports and graphs