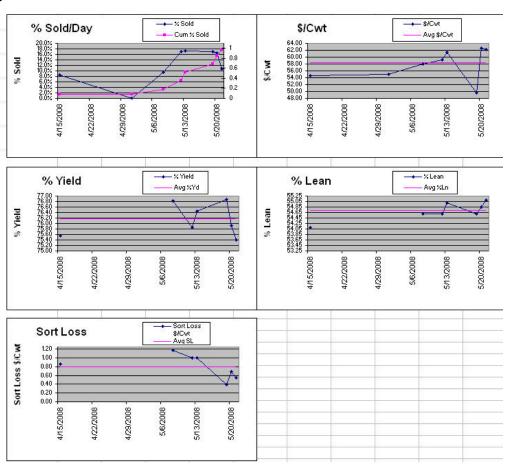

S#RVey Works





### How Farm S#RVey Works









# How Farm S#RVey Works

- 3. KPI Builder
- Create predefined graphs and alerts
  - "Native"
  - Excel
  - Flash





#### 4. Dashboard

Customize view by dragging and dropping KPIs





### How Farm S\RVey Works

#### 5. Expand graphs from Dashboard





### What Farm Strey Can Do

- 1. Automate FBS reports and graphs
- 2. Combine FBS data files
- 3. Combine data from multiple sources
- 4. Provide customized views and alerts
  - a. Tactical
  - b. Operational
  - c. Strategic



### Farm Strain Case Study Objectives

- 1. Emulate and automate CVS Excel "Closeout" reports and graphs
  - a. Plots sales parameters against date

- b. Source data
- Load totals from TransAction Plus
- Hand entries in Excel
- Multiple additional calculations





# Farm S#RVey Case Study

#### 2. Possibilities

- a. Most calculations are already performed in SFUD reports
  - "Header" lines summarize entire group
  - "Sales Load" lines by pulls automate CVS Excel "Closeout" reports and graphs

| Column to the Co |              |           | -           |  |  |
|-------------------------------------------------------------------------------------------------------------------------------------------------------------------------------------------------------------------------------------------------------------------------------------------------------------------------------------------------------------------------------------------------------------------------------------------------------------------------------------------------------------