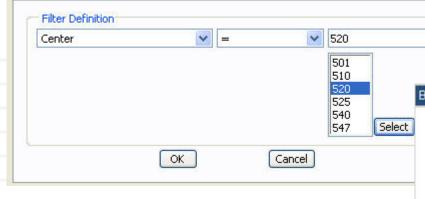

### Farm SerVey Case Study KPIs

Filter, if required.

Alternative: By Date rather than Sales Load