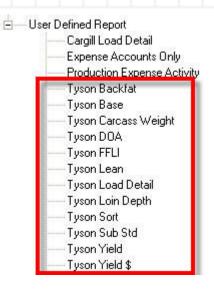

#### FBS Batch Reports—TA+ User Defined

**Purpose:** Extracts accounting <u>detail</u> from TransAction Plus database.

Examples: Load trends, carcass weight distributions