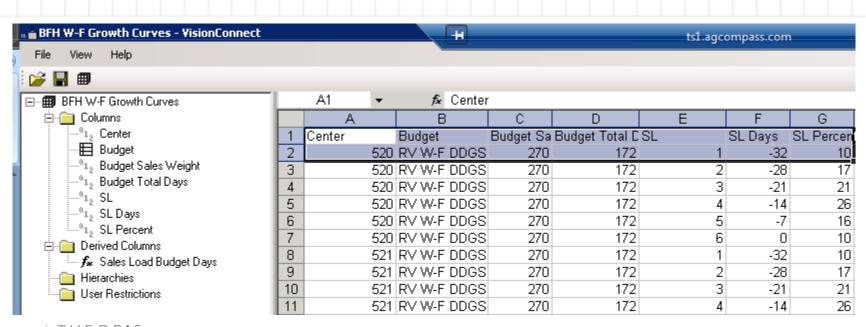

32.94  |       |          | 19,396.00 | 87.00   | 36.91   | 3.48   | 3.40   |
| 9  | 510    | 200933B  | 7     | 4D03   | F3 DDG 120/160 | 83.61  | 69.97  |       |          | 40,689.00 | 94.00   | 78.66   | 3.92   | 3.44   |
| 10 | 510    | 200933B  | 8     | 4D04   | F4 DDG 160/200 | 97.08  | 83.99  |       |          | 38,711.00 | 110.00  | 96.66   | 4.58   | 4.34   |
| 11 | 510    | 200933B  | 9     | 4D05   | F5 DDG 200/240 | 98.41  | 6.04   |       |          | 1,779.00  | 118.00  | 6.80    | 4.92   | 6.80   |
| 12 | 510    | 200933B  | 10    | 4D06   | F6 DDG 240/MKT | 36.38  | 177.20 |       |          | 59,245.00 | 97.00   | 265.81  | 6.47   | 5.98   |



#### **Directly from Excel Spreadsheet**

**Purpose:** Extracts from 3<sup>rd</sup>-party data.

Example: Feed Budget export.



#### **Directly from HTML**

Purpose: Extracts from websites.

**Example:** Current Market Prices.



#### **Directly from ADO Data Source**

**Purpose:** Extracts from database.

Example: Smart Feeder Planning.



#### **Directly from ADO Data Source**

**Purpose:** Extracts from database.

**Example:** DTN Market Prices.



### How Farm S\RVey Works

#### 1. FBS Batch Reports

Internal timer





#### 2. VisionConnect selecting range of columns











### How Farm S#RVey Works





### How Farm S#RVey Works









# How Farm S#RVey Works

- 3. KPI Builder
- Create predefined graphs and alerts
  - "Native"
  - Excel
  - Flash





#### 4. Dashboard

Customize view by dragging and dropping KPIs





### How Farm S\RVey Works

#### 5. Expand graphs from Dashboard





### What Farm