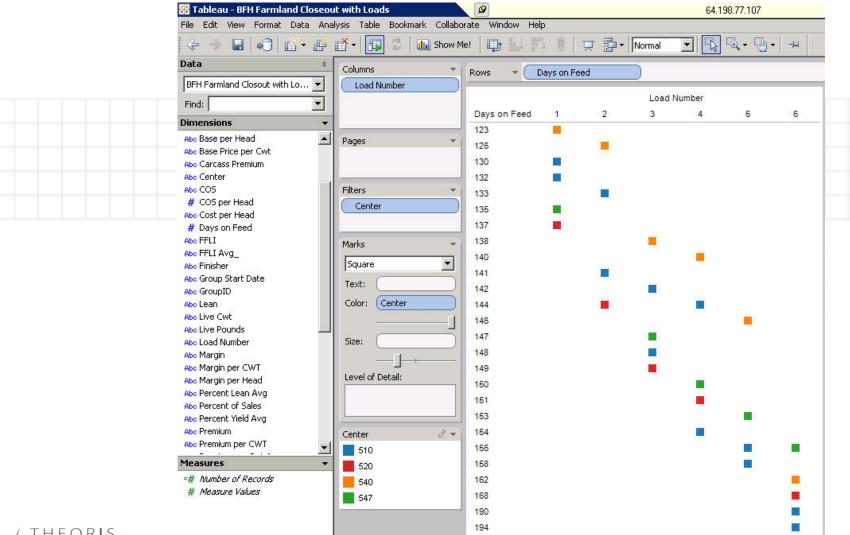

e with dataset names



Using with Windows Scheduler

FbsDash.exe Schedule WMF xxxxxxxxxxxxxxx

**WMF** = File name

Parameter ..... Xxxxxxxxx

## Type 1:

- One character for each report definition
- Value is Y for YES and N for NO



#### Type 2:

- Report definition description
- Limited to one report
- Upper/lower case doesn't matter, but spaces do



## Type 2:

- Report definition description
- Limited to one report
- Upper/lower case doesn't matter, but spaces do







### Future options:

- a. Time period: include beginning/ending date
- b. Email switch: include flag to e-mail file IF e-mail address has been entered
- c. Company range + by company switch (custom for Carthage Vet)



# Form SeRVey Case Study Tableau



#### Connect to Data



# Farm SeRVey Case Study Tableau View



# Farm SeRVey Case Study Tableau View