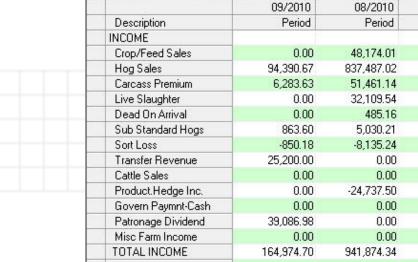

#### FBS Batch Reports—TA+ Income Statement

# Purpose: Examples:

110,567.16

38,714.26

(BFH10) Monthly\_Income\_Statement

07/2010 Period

16,772.49

22,265.02

913.47

0.00

0.00

0.00

373,740.99

|         |             |        |                 |            |                 | Inventory Adj.       | -108,189.29 | 164,/51.96 | -197,160.51  |              |
|---------|-------------|--------|-----------------|------------|-----------------|----------------------|-------------|------------|--------------|--------------|
|         | Description | INCOME | Crop/Feed Sales | Hog Sales  | Carcass Premium | Transfer Cost        | 25,200.00   | 0.00       | 42,410.28 19 | sfer Revenue |
| 09/2010 | Period      |        | 0.00            | 94,390.67  | 6,283.63        | Grain/Forage Purch   | 0.00        | 38,099.32  | 0.00         | 25,200.00    |
| 08/2010 | Period      |        | 48,174.01       | 837,487.02 | 51,461.14       | Feed Ing. Trucking   | 0.00        | 186.30     | 0.00         | 0.00         |
| 07/2010 | Period      |        | 16,772.49       | 373,740.99 | 22,265.02       | Feed Adjustment      | -205,859.94 | 236,629.77 | -91,019.72   | 42,410.28    |
| 06/2010 | Period      |        | 14,236.70       | 888,655.86 | 56,060.93       | Grain Bank Charges   | 1,800.00    | 1,445.14   | 2,635.88     | 0.00         |
| 05/2010 | Period      |        | 0.00            | 429,728.08 | 28,367.75       | Feed Ingredient Purc | 130,900.00  | 0.00       | 34,500.00    | 47,808.03    |
| 04/2010 | Period      |        | 72,400.00       | 377,949.39 | 20,091.66       | Feed Buy & Dispense  | 168,721.14  | 124,080.45 | 149,440.92   | 0.00         |
| 03/2010 | Period      |        | 0.00            | 219,289.13 | 13,375.33       | 285.80               | 0.00        | 0.00       | -2,109.15    | 47,615.97    |
| 02/2010 | Period      |        | 0.00            | 551,343.89 | 39,396.55       | 6,260.27             | 476.06      | 199.70     | -5,943.24    | 0.00         |
| 01/2010 | Period      |        | 0.00            | 496 841 94 | 35, 151, 69     | 26 491 29            | 0.00        | 163.40     | -9 988 25    | 47.871.98    |