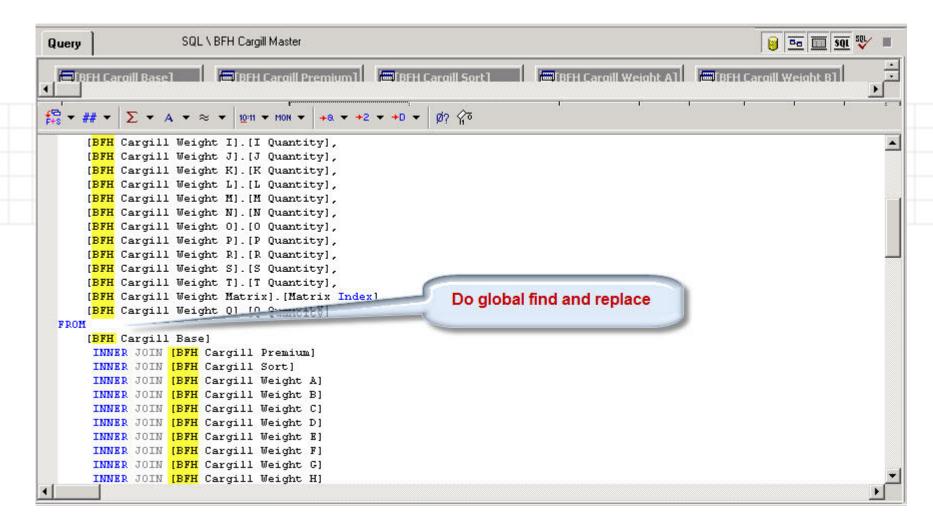

#### 3. Challenges

- a. Convert "Sales Load" sections into common data fields with "Load Number" attribute
- b. Merge with group "Header" records "master" SQL dataset
- c. Develop meaningful reports and graphs