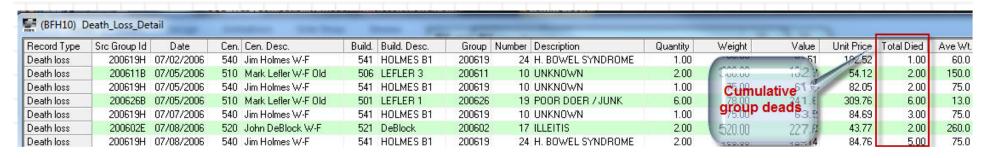

#### FBS Batch Reports—SF Input History

Purpose: Extracts detail from Smart Feeder database

**Example:** Death loss days/feeding days

**Tip:** Temporarily activate UD1 and UD2 so you can drag those phantom columns out of the way when building report macro.