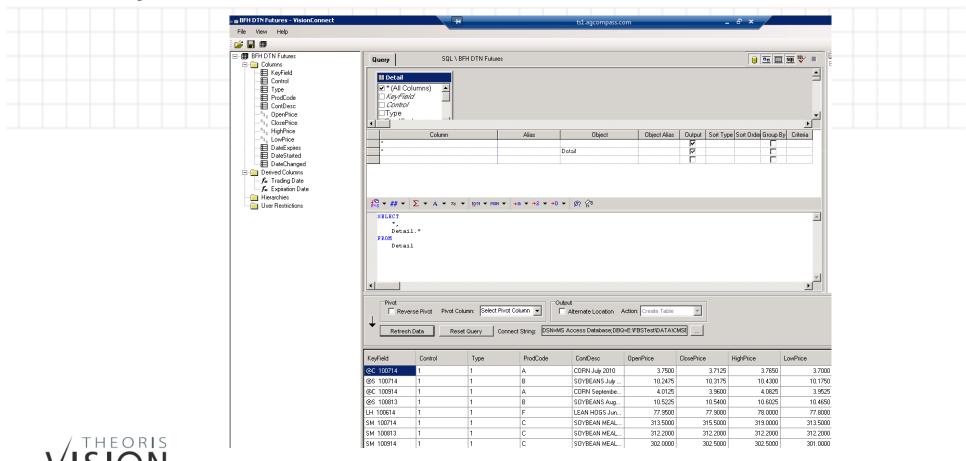

#### **Directly from Excel Spreadsheet**

**Purpose:** Extracts from 3<sup>rd</sup>-party data.

Example: Feed Budget export.