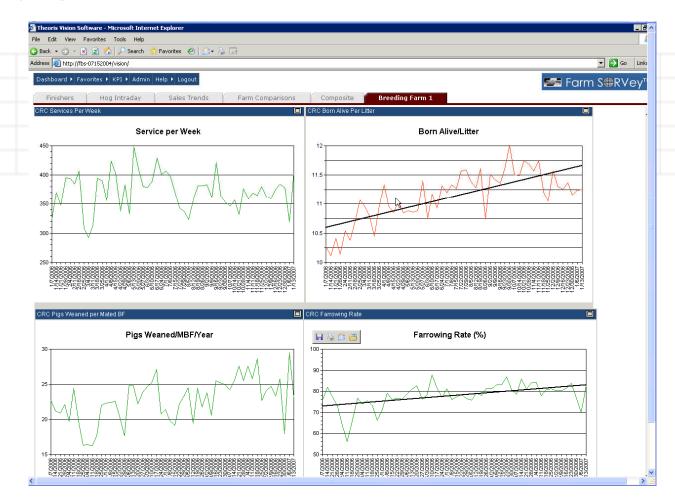

d Budget export.



#### **Directly from HTML**

Purpose: Extracts from websites.

**Example:** Current Market Prices.



#### **Directly from ADO Data Source**

**Purpose:** Extracts from database.

Example: Smart Feeder Planning.



#### **Directly from ADO Data Source**

**Purpose:** Extracts from database.

**Example:** DTN Market Prices.



### How Farm S\RVey Works

#### 1. FBS Batch Reports

Internal timer





#### 2. VisionConnect selecting range of columns











### How Farm S#RVey Works





### How Farm S#RVey Works









# How Farm S#RVey Works

- 3. KPI Builder
- Create predefined graphs and alerts
  - "Native"
  - Excel
  - Flash





#### 4. Dashboard

Customize view by dragging and dropping KPIs





### How Farm S\RVey Works

#### 5. Expand graphs from Dashboard





### What Farm Strey Can Do

- 1. Automate FBS reports and graphs
- 2. Combine FBS data files
- 3. Combine data from multiple sources
- 4. Provide customized views and alerts
  - a. Tactical
  - b. Operational
  - c. Strategic



### Farm Strain Case Study Objectives

- 1. Emulate and automate CVS Excel "Closeout" reports and graphs
  - a. Plots sales parameters against date

- b. Source data
- Load totals from TransAction Plus
- Hand entries in Excel
- Multiple additional calculations





# Farm S#RVey Case Study

#### 2. Possibilities

- a. Most calculations are already performed in SFUD reports
  - "Header" lines summarize entire group
  - "Sales Load" lines by pulls automate CVS Excel "Closeout" reports and graphs

| Column to the Co |              |           | -           |  |  |