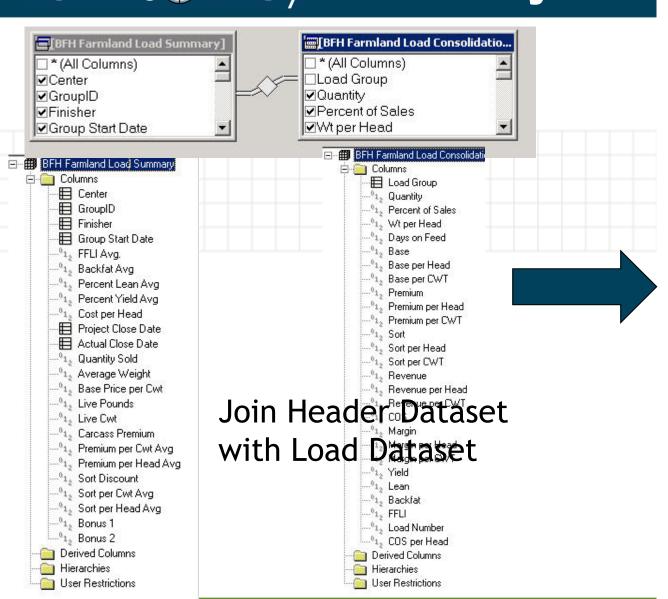

#### 3. Challenges

- a. Convert "Sales Load" sections into common data fields with "Load Number" attribute
- b. Merge with group "Header" records "master" SQL dataset
- c. Develop meaningful reports and graphs

### Farm Stare Study

□ Columns Center ☐ GroupID Finisher Group Start Date 1, FFLI Avg. Backfat Avg Percent Lean Avg Percent Yield Ava Cost per Head Project Close Date Actual Close Date Quantity Sold <sup>0</sup>1. Average Weight Base Price per Cwt Live Pounds Live Cwt Carcass Premium Premium per Cwt Avg Premium per Head Avg Sort Discount -- 1, Sort per Cwt Avg Sort per Head Avg Quantity Percent of Sales Wt per Head Days on Feed Base Base per Head Base per CWT -01, Premium Premium per Head Premium per CWT Sort per Head Sort per CWT Revenue Revenue per Head Revenue per CWT ---012 Margin ···· 01. Margin per Head --01, Margin per CWT -01. Yield ...01. Lean Backfat ...01. FFLI Load Number 1, COS per Head Derived Columns in Hierarchies 🗓 🔩 Finisher-GroupID-Load Number Load Number-Finisher-GroupID User Restrictions

□ ■ BFH Farmland Closout with Loads