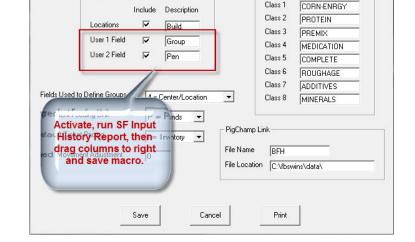

#### FBS Batch Reports—SF Input History

Purpose: Extracts detail from Smart Feeder database

**Example:** Death loss days/feeding days

**Tip:** Temporarily activate UD1 and UD2 so you can drag those phantom columns out of the way when building report macro.

Ingredient Class Descriptions

(BFH10) Edit General Informatio

Field Descriptions