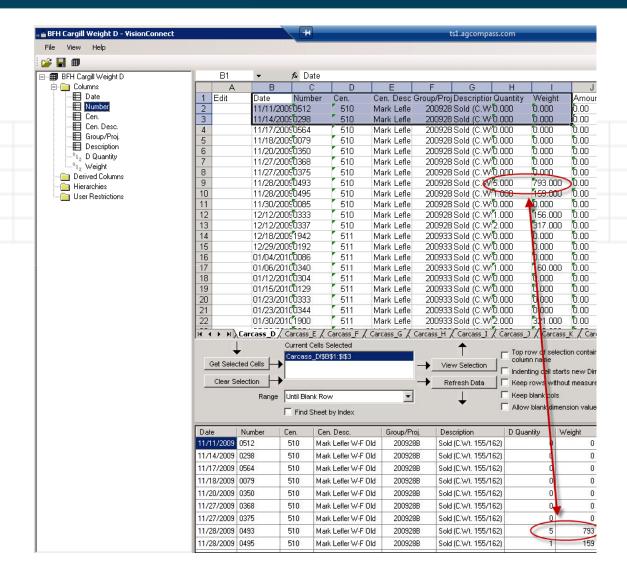

#### FBS Batch Reports—SF Input History

Purpose: Extracts detail from Smart Feeder database

**Example:** Death loss days/feeding days

**Tip:** Temporarily activate UD1 and UD2 so you can drag those phantom columns out of the way when building report macro.

Ingredient Class Descriptions

(BFH10) Edit General Informatio

Field Descriptions