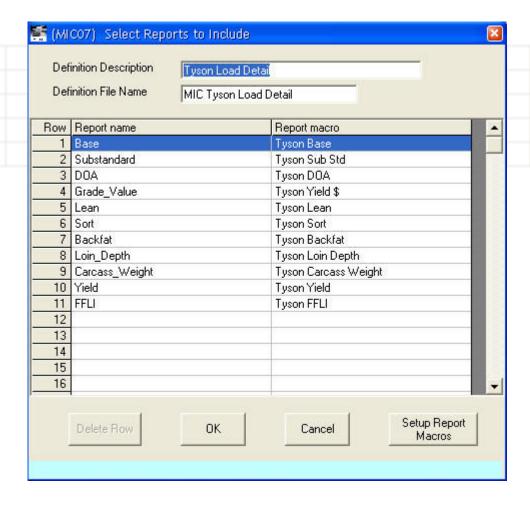

#### FBS Batch Reports—TA+ User Defined

**Purpose:** Extracts accounting <u>detail</u> from TransAction Plus database.

Examples: Load trends, carcass weight distributions