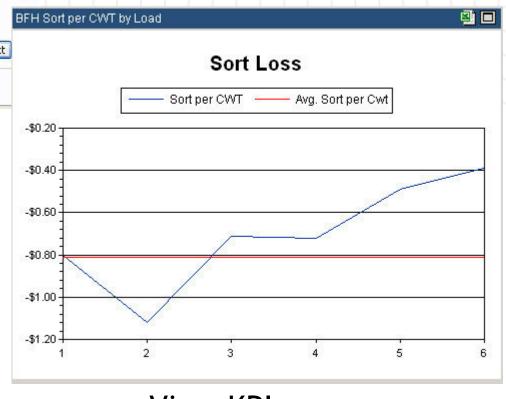

Premium Premium per Cwt Avg Premium per Head Avg Sort Discount -- 1, Sort per Cwt Avg Sort per Head Avg Quantity Percent of Sales Wt per Head Days on Feed Base Base per Head Base per CWT -01, Premium Premium per Head Premium per CWT Sort per Head Sort per CWT Revenue Revenue per Head Revenue per CWT ---012 Margin ···· 01. Margin per Head --01, Margin per CWT -01. Yield ...01. Lean Backfat ...01. FFLI Load Number 1, COS per Head Derived Columns in Hierarchies 🗓 🔩 Finisher-GroupID-Load Number Load Number-Finisher-GroupID User Restrictions

□ ■ BFH Farmland Closout with Loads

### Farm Star Case Study KPIs



Select Dataset and Dimensions and Captions



Select Chart Type and parameters.



### Farm SerVey Case Study KPIs



Filter, if required.

Alternative: By Date rather than Sales Load







# Farm Strain Case Study Dashboard





## **Client Settings**

#### Excel download

- Internet Explorer
- 2. Click on Tools Internet Options on the browser.
- 3. Bring up the Security tab
- 4. Select custom Level for the internet settings.
- 5. Set Automatic prompting for file downloads to enable.
- 6. Set File Download also to enable.



#### **Hierarchies**





#### **Batch Files for Vision Connect**

cd E:\Program Files\Theoris Vision Software\VisionConnect VisionConnect -f"file name.vcr" -u"username" -p"password"

VCR file is text file with dataset names



Using with Windows Scheduler

FbsDash.exe Schedule WMF xxxxxxxxxxxxxxx

**WMF** = File name

Parameter ..... Xxxxxxxxx

## Type 1:

- One character for each report definition
- Value is Y for YES and N for NO



#### Type 2: