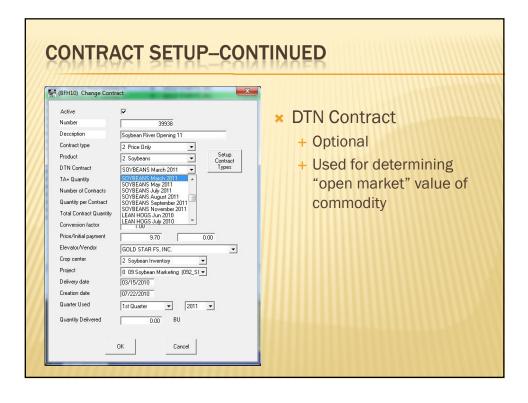

| (BFH10) Change Contr<br>Active<br>Number<br>Description<br>Contract type<br>Product<br>DTN Contract<br>TA+ Quanity<br>Number of Contracts<br>Quantity per Contract<br>Total Contract Quantity<br>Conversion factor<br>Price/Initial payment<br>Elevator/Vendor<br>Crop center<br>Project<br>Delivery date<br>Creation date<br>Quantity Delivered | act | <ul> <li>Delivery Date         <ul> <li>For futures/options =                 Expiration Date</li> <li>For cash = last date in                 delivery period</li> </ul> </li> <li>Creation Date         <ul> <li>When contract is written</li> <li>Quarter Used</li> <li>Primarily for matching                 livestock sales and inputs</li> </ul> </li> <li>Quantity Delivered         <ul> <li>Updates from                 sales/purchases</li> </ul> </li> </ul> |
|--------------------------------------------------------------------------------------------------------------------------------------------------------------------------------------------------------------------------------------------------------------------------------------------------------------------------------------------------|-----|---------------------------------------------------------------------------------------------------------------------------------------------------------------------------------------------------------------------------------------------------------------------------------------------------------------------------------------------------------------------------------------------------------------------------------------------------------------------------|
|--------------------------------------------------------------------------------------------------------------------------------------------------------------------------------------------------------------------------------------------------------------------------------------------------------------------------------------------------|-----|---------------------------------------------------------------------------------------------------------------------------------------------------------------------------------------------------------------------------------------------------------------------------------------------------------------------------------------------------------------------------------------------------------------------------------------------------------------------------|