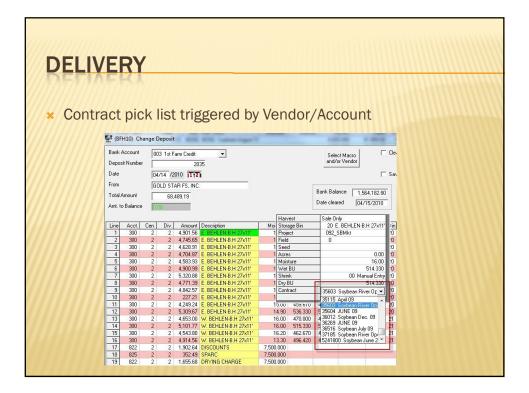

-------------------------------------------------------------------------------------------------------------------------------------------------------------------------------------------------------------------------------------------------------------------------------------------------------------------------------------------|-----|---------------------------------------------------------------------------------------------------------------------------------------------------------------------------------------------------------------------------------------------------------------------------------------------------------------------------------------------------------------------------------------------------------------------------------------------------------------------------|





|                                                                                    | Entry Type     | Date                  | Stor, Stor, Desc.                                  | Moisture | Wet BU                | Drv BU                | Value      | Unit Price | Long Description                   |
|------------------------------------------------------------------------------------|----------------|-----------------------|----------------------------------------------------|----------|-----------------------|-----------------------|------------|------------|------------------------------------|
| DEDODTC                                                                            | Contracted     |                       | 40392 40392 Sovbean August 10                      | monscore