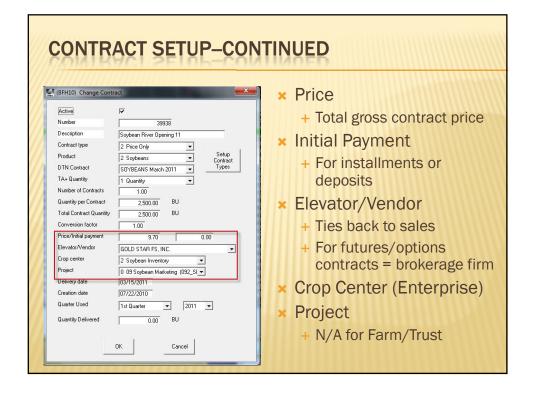

Norm Brown GRAIN CONTRACT REPORTING

| (BFH10) Change Contr                                                                                                                                                                                                                                                                                                      | ract                                                                                                                                                                                                                                                                                                                                                         |                                                                                                                                                                                                                                    |
|---------------------------------------------------------------------------------------------------------------------------------------------------------------------------------------------------------------------------------------------------------------------------------------------------------------------------|--------------------------------------------------------------------------------------------------------------------------------------------------------------------------------------------------------------------------------------------------------------------------------------------------------------------------------------------------------------|------------------------------------------------------------------------------------------------------------------------------------------------------------------------------------------------------------------------------------|
| Active<br>Number<br>Description<br>Contract type<br>Product<br>DTN Contract<br>TA+ Quantity<br>Number of Contracts<br>Quantity per Contract<br>Total Contract Quantity<br>Conversion factor<br>Price/Initial payment<br>Elevator/Vendor<br>Crop center<br>Project<br>Delivery date<br>Creation date<br>Quantity Delivered | 39338       Soybean River Opening 11       2 Soybean River Opening 11       2 Soybean River Opening 11       1 Com       3 What       4 Cotion       5 Hoga       6 Calle       7 Other Livestock       8 Other Gran       2 Soybean Inventory       0 39 Soybean Marketing (092_SI +       0375/2010       107/22/2010       11 Quarter       0.00       BU | <ul> <li>Product</li> <li>+ Hard-coded</li> <li>+ Used for report selection<br/>and recaps</li> <li>+ Can be used for inputs</li> <li>× Fuel</li> <li>× Feed</li> <li>× Chemicals</li> <li>× Seed</li> <li>× Fertilizer</li> </ul> |