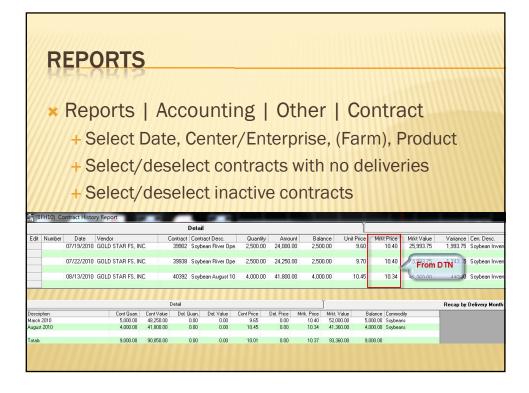

|                                                                                    | Entry Type     | Date                  | Stor, Stor, Desc.                                  | Moisture | Wet BU                | Drv BU                | Value      | Unit Price | Long Description                   |
|------------------------------------------------------------------------------------|----------------|-----------------------|----------------------------------------------------|----------|-----------------------|-----------------------|------------|------------|------------------------------------|
| DEDODTC                                                                            | Contracted     |                       | 40392 40392 Sovbean August 10                      | monscore | 1100 00               | 4.000.000             | 41.800.00  | 10.4500    | Long Description                   |
| REPORTS                                                                            | Total          |                       |                                                    |          |                       | 4,000.000             | 41,800.00  | 10.4500    |                                    |
|                                                                                    | _              |                       |                                                    |          |                       |                       |            |            |                                    |
| 1849, 184 / 1846, 18 1846, 18 / July 2010 - 18 18 18 18 18 18 18 18 18 18 18 18 18 | Sales          | 04/14/2010            | 20 E. BEHLEN-B.H 27x11'                            | 16.00    | 514.330               | 514.330               | 4,901.56   |            | [Contract=35603                    |
|                                                                                    | Sales          | 04/14/2010            | 20 E. BEHLEN-B.H 27x11'                            | 15.30    | 503.000               | 497.970               | 4,745.65   |            | [Contract=35603                    |
|                                                                                    | Sales          | 04/14/2010            | 20 E. BEHLEN-B.H 27x11'                            | 15.80    | 487.670               | 485.720               | 4,628.91   |            | [Contract=35603                    |
|                                                                                    | Sales          | 04/14/2010            | 20 E. BEHLEN-B.H 27x11'                            | 15.00    | 497.670               | 493.690               | 4,704.87   |            | [Contract=35603                    |
|                                                                                    | Sales<br>Sales | 04/14/2010 04/14/2010 | 20 E. BEHLEN-B.H 27x11'<br>20 E. BEHLEN-B.H 27x11' | 15.20    | 481.000<br>516.330    | 481.000<br>514.270    | 4,583.93   |            | [Contract=35603<br>[Contract=35603 |
| × Report   Crops                                                                   | Sales          | 04/14/2010            | 20 E. BEHLEN-B.H 27x11<br>20 E. BEHLEN-B.H 27x11'  | 14.90    | 516.330               | 514.270               | 4,900.99   |            | [Contract=35603<br>[Contract=35603 |
|                                                                                    | Sales          | 04/14/2010            | 20 E. BEHLEN-B.H 27x11<br>20 E. BEHLEN-B.H 27x11   | 15.00    | 500.670               | 500.670               | 4,771.39   |            | [Contract=35603<br>[Contract=35603 |
|                                                                                    | Sales          | 04/14/2010            | 20 E. BEHLEN-B.H 27x11'                            | 14.90    | 509.670               | 508.140               | 4,771.33   |            | [Contract=35603                    |
| Crap Invantary                                                                     | Sales          | 04/14/2010            | 20 E. BEHLEN-B.H 27x11'                            | 15.00    | 23.660                | 22.950                | 227.21     |            | [Contract=37185                    |
| Crop Inventory                                                                     | Sales          | 04/14/2010            | 20 E. BEHLEN-B.H 27x11'                            | 15.00    | 459.670               | 445.880               | 4.249.24   |            | [Contract=35603                    |
|                                                                                    | Sales          | 04/14/2010            | 20 E. BEHLEN-B.H 27x11'                            | 14.90    | 536.330               | 536.330               | 5.309.67   |            | [Contract=37185                    |
|                                                                                    | Sales          | 04/14/2010            | 21 W. BEHLEN-B.H 27x11'                            | 16.00    | 470.000               | 470.000               | 4,653.00   |            | [Contract=37185                    |
|                                                                                    | Sales          | 04/14/2010            | 21 W. BEHLEN-B.H 27x11'                            | 16.00    | 515.330               | 515.330               | 5,101.77   | 9.9000     | [Contract=37185                    |
|                                                                                    | Sales          | 04/14/2010            | 21 W. BEHLEN-B.H 27x11'                            | 16.20    | 462.670               | 462.670               | 4,543.80   | 9.8208     | [Contract=37185                    |
|                                                                                    | Sales          | 04/14/2010            | 21 W. BEHLEN-B.H 27x11'                            | 13.30    | 496.420               | 496.420               | 4,914.56   | 9.9000     | [Contract=37185                    |
|                                                                                    | Sales          | 06/23/2010            | 40 N.RANDALL 22x15'                                | 14.70    | 473.670               | 473.670               | 4,735.70   | 10.0000    |                                    |
|                                                                                    | Sales          | 06/23/2010            | 40 N.RANDALL 22x15'                                | 15.90    | 467.330               | 467.330               | 4,673.30   |            | [Contract=38837                    |
|                                                                                    | Sales          | 06/23/2010            | 40 N.RANDALL 22x15'                                | 16.40    | 482.670               | 482.670               | 4,826.70   |            | [Contract=38837                    |
|                                                                                    | Sales          | 07/06/2010            | 40 N.RANDALL 22x15'                                | 13.20    | 517.330               | 517.330               | 5,173.30   |            | [Contract=52418                    |
|                                                                                    | Sales          | 07/06/2010            | 40 N.RANDALL 22x15'                                | 12.00    | 159.390               | 159.390               | 1,593.90   |            | [Contract=52418                    |
|                                                                                    | Sales          | 07/06/2010            | 40 N.RANDALL 22x15'                                | 12.00    | 402.840               | 399.610               | 3,996.10   |            | [Contract=52418                    |
|                                                                                    | Sales          | 07/06/2010            | 40 N.RANDALL 22x15'                                | 12.00    | 122.830               | 121.850               | 1,156.36   | 9.4900     |                                    |
|                                                                                    | Sales<br>Total | 07/06/2010            | 40 N.RANDALL 22x15'                                | 13.30    | 505.670<br>10.664.480 | 504.150<br>10.629.700 | 4,784.38   | 9.4900     |                                    |
|                                                                                    | Total          |                       |                                                    |          | 10,004.400            | 10,023.100            | 100,040,74 | 5.7215     |                                    |
|                                                                                    |                |                       | Beginning Inventory                                |          | 21,466.821            | 15,026.320            | 150,263.20 | 10.0000    |                                    |
|                                                                                    |                |                       | Additions to Inventory                             |          |                       |                       |            |            |                                    |
|                                                                                    |                |                       | Harvest                                            |          | 0.000                 | 0.000                 | 0.00       | 0.0000     |                                    |
|                                                                                    |                |                       | Purchases                                          |          | 0.000                 | 0.000                 | 0.00       | 0.0000     |                                    |
|                                                                                    |                |                       | Transferred In                                     |          | 0.000                 | 0.000                 | 0.00       | 0.0000     |                                    |
|                                                                                    |                |                       | Adjustments (+)                                    |          | 0.000                 | 0.000                 | 0.00       | 0.0000     |                                    |
|                                                                                    |                |                       | Total Additions                                    |          | 0.000                 | 0.000                 | 0.00       | 0.0000     |                                    |
|                                                                                    |                |                       | Deductions from Inventor<br>Sales                  |          | 10,664.480            | 10,629.700            | 103,340.74 | 9,7219     |                                    |
|                                                                                    |                |                       | Transferred Out                                    |          | 0.000                 | 0.000                 | 0.00       | 0.0000     |                                    |
|                                                                                    |                |                       | Adjustments (-)                                    |          | 0.000                 | 0.000                 | 0.00       | 0.0000     |                                    |
|                                                                                    |                |                       | Total Subtractions                                 |          | 10,664.480            | 10,629.700            | 103,340.74 | 9.7219     |                                    |
|                                                                                    |                |                       | Ending Inventory                                   |          | 10,802.341            | 4,396.620             | 41,328.23  | 9.4000     |                                    |
|                                                                                    |                |                       | Contracted                                         |          |                       | 4,000.000             | 41,800.00  | 10.4500    |                                    |
|                                                                                    |                |                       | Open Inventory                                     |          |                       | 396.620               | -471.77    | -1.1895    |                                    |