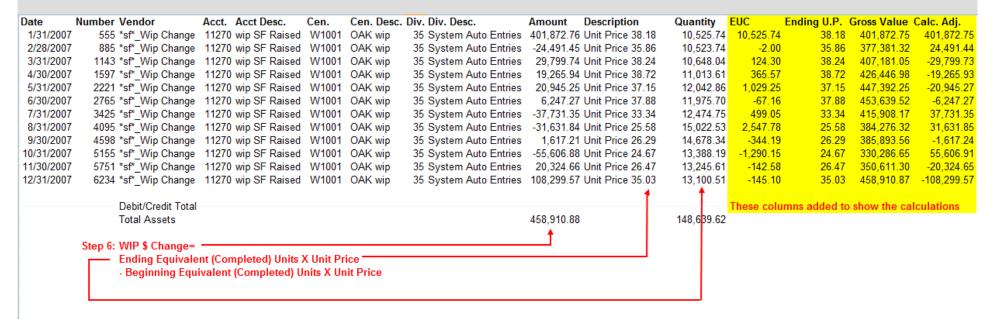

## Preweaned Pig WIP History

|                        | Breeding                                 |                                                                                                                                                                                      | January                          | February                                                                        | March                                          | April           | May        | June       | July        | August         |
|------------------------|------------------------------------------|--------------------------------------------------------------------------------------------------------------------------------------------------------------------------------------|----------------------------------|---------------------------------------------------------------------------------|------------------------------------------------|-----------------|------------|------------|-------------|----------------|
| Number out             |                                          |                                                                                                                                                                                      | 5,017                            | 4,660                                                                           | 4,069                                          | 4,875           | 4,594      | 3,772      | 4,949       |                |
| Equivalent unit change |                                          |                                                                                                                                                                                      | -2                               |                                                                                 |                                                | 367             | 1,029      | -67        | 500         |                |
| Feed                   | 11.63                                    |                                                                                                                                                                                      | / 11.34                          | 7.25                                                                            | 11.28                                          | 14.3            | 8.82       | 6.82       | 7.97        | 9.17           |
| Drugs/Medication       | 0                                        |                                                                                                                                                                                      | 0                                | 0                                                                               | 0                                              | 0               | 0          | 0          | 0           | 0              |
| FACILITIES             | 18.52                                    |                                                                                                                                                                                      | 16.91                            | 16.44                                                                           | 20.2                                           | 15.65           | 15.08      | 22.14      | 15.56       | 11.87          |
| DIRECT LABOR           | 0                                        |                                                                                                                                                                                      | 0                                | 0                                                                               | 0                                              | 0               | 0          | 0          | 0           | 0              |
| GENERAL PORK           | 0                                        |                                                                                                                                                                                      | 0                                | 0                                                                               | 0                                              | 0               | 0          | 0          | 0           | 0              |
| NUTRIENT MANAGEMENT    | 0                                        |                                                                                                                                                                                      | 0                                | 0                                                                               | 0                                              | 0               | 0          | 0          | 0           | 0              |
| GENERAL FARM           | 6.73                                     |                                                                                                                                                                                      | 5.84                             | 5.68                                                                            | 6.98                                           | 5.41            | 5.21       | 7.65       | 5.38        | 4.1            |
| NURSERY PROD MGMT      | 0                                        |                                                                                                                                                                                      | 0                                | _                                                                               | _                                              | 0               | 0          | 0          | 0           | _              |
| PRODUCTION RECORDS     | 0.14                                     |                                                                                                                                                                                      | 0.12                             | 0.12                                                                            | 0.14                                           | 0.11            | 0.11       | 0.16       | 0.11        | 0.08           |
| FINISHING PROD MGMT    | 0                                        |                                                                                                                                                                                      | 0                                | 0                                                                               | 0                                              | 0               | 0          | 0          | 0           | 0              |
| INT. PIG TRANSPORTAT   | 0.37                                     |                                                                                                                                                                                      | 0                                | 0                                                                               | 0                                              | 0               | 0          | 0          | 0           | 0              |
| SORTING/LOADING CREW   | 0                                        |                                                                                                                                                                                      | ) 0                              | 0                                                                               | 0                                              | 0               | 0          | 0          | 0           | 0              |
| POWERWASHING CREW      | 0                                        | Period costs / (# Out + EUC)                                                                                                                                                         | · <b>〈</b> 0                     | 0                                                                               | 0                                              | 0               | 0          | 0          | 0           | 0              |
| PRODUCTION SEMEN       | 0.05                                     |                                                                                                                                                                                      | \ 0                              | 0                                                                               | 0                                              | 0               | 0          | 0          | 0           | 0              |
| AH MEDICATIONS         | 0                                        |                                                                                                                                                                                      | 0                                | 0                                                                               | 0                                              | 0               | 0          | 0          | 0           | 0              |
| AH SUPPLIES            | 0                                        |                                                                                                                                                                                      | 0                                | 0                                                                               | 0                                              | 0               | 0          | 0          | 0           | 0              |
| AH LAB/VET             | 0                                        |                                                                                                                                                                                      | 0                                | 0                                                                               | 0                                              | 0               | 0          | 0          | 0           | 0              |
| BREEDING EXPENSE       | 0                                        |                                                                                                                                                                                      | 0                                | _                                                                               | 0                                              | 0               | 0          | 0          | 0           | _              |
| FEED TRANSPORTATION    | 0.13                                     |                                                                                                                                                                                      | 0.42                             |                                                                                 |                                                | 0.41            | 0.12       | 0.26       | 0.15        |                |
| GENERAL SUPPLIES       | 0.74                                     |                                                                                                                                                                                      | 0.96                             |                                                                                 |                                                | 0.89            | 0.86       | 1.26       | 0.89        |                |
| BREEDING STOCK COSTS   | 4.32                                     |                                                                                                                                                                                      | 3.75                             | 3.65                                                                            | 4.48                                           | 3.47            | 3.35       | 4.91       | 3.45        | 2.63           |
| Purchases              | 0                                        |                                                                                                                                                                                      | - 1                              |                                                                                 |                                                |                 |            |            |             |                |
| Sales Reducer          | 0                                        |                                                                                                                                                                                      | 0                                | 0                                                                               | 0                                              | 0               | 0          | 0          | 0           | 0              |
| Dollars/Head           | 42.63                                    |                                                                                                                                                                                      | 39.35                            | 34.3                                                                            | 44.48                                          | 40.25           | 33.53      | 43.21      | 33.51       | 28.66          |
| Total Dollars          | 1,152,411.52                             |                                                                                                                                                                                      | 197,335.26                       | 159,783.76                                                                      | 186,691.62                                     | 186,691.62      | 188,545.96 | 160,095.44 | 182,608.93  | 204,714.37     |
| Ave Dollars/Head       |                                          | Rolling 5 month average                                                                                                                                                              | 38.18                            | 35.86                                                                           | 38.24                                          | 38.24           | 37.83      | 39.77      | 37.08       | 33.58          |
|                        | Step 2:<br>Step 3:<br>Step 4:<br>Step 5: | Calculate Δ Gestating Pigs Convert to Equivalent Unit Change Calculate Quantity Produced Calculate Dollars / Head Calculate Rolling (5 month) Average Cost See WIP Entries worksheet | Δ Gestating Number Ou "Raw" peri | y Sows X We<br>y Pigs X .5 + A<br>t + Equivalen<br>od costs/Qua<br>od costs for | ∆ Lactating F<br>t Unit Chang<br>intity Produc | Pigs X .97<br>e | Example:   | -2         | (Orange cel | ls in Detail V |