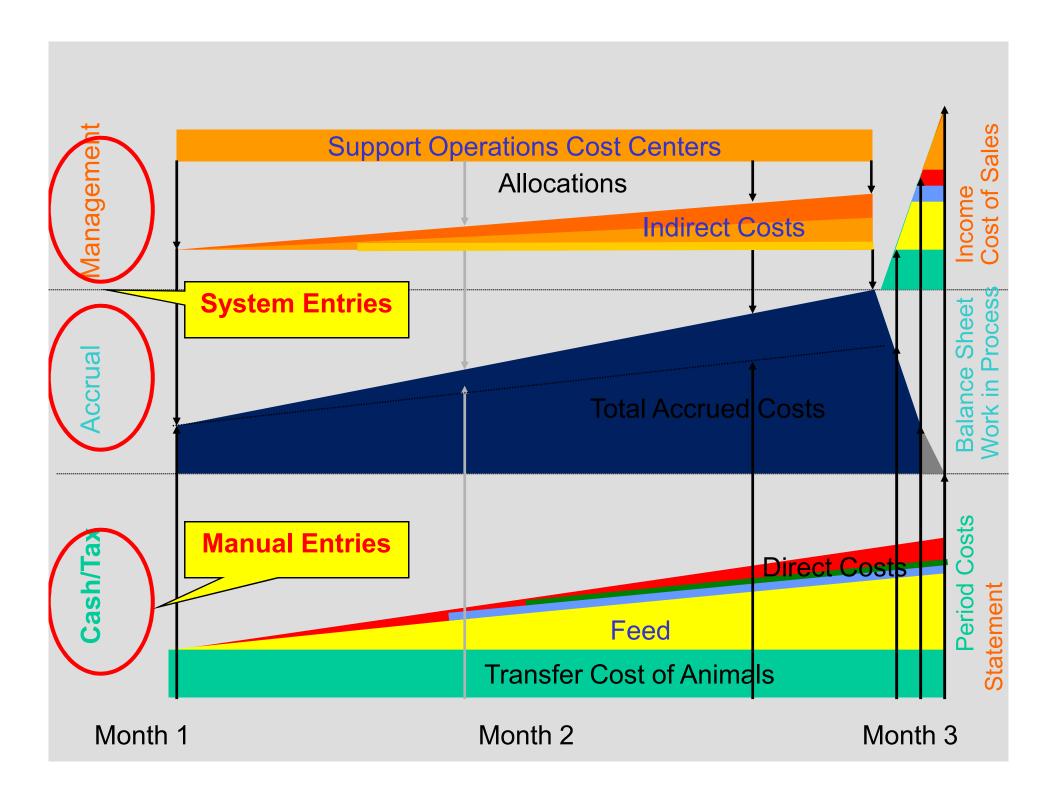

## Month-End Closing Process

#### Inventory Valuation

- Update SFSxxx17.CSV spreadsheet
- Calculate Current Month
- View History to verify breed herd equivalent units
- View Detail to find and correct variance/period errors
- Standard Cost/Vendor Monitor Report to verify consistent posting and functioning cost drivers
- WIP Inventory Change Report
- Trial Balance, Entries in Period (Financial/Accrual)