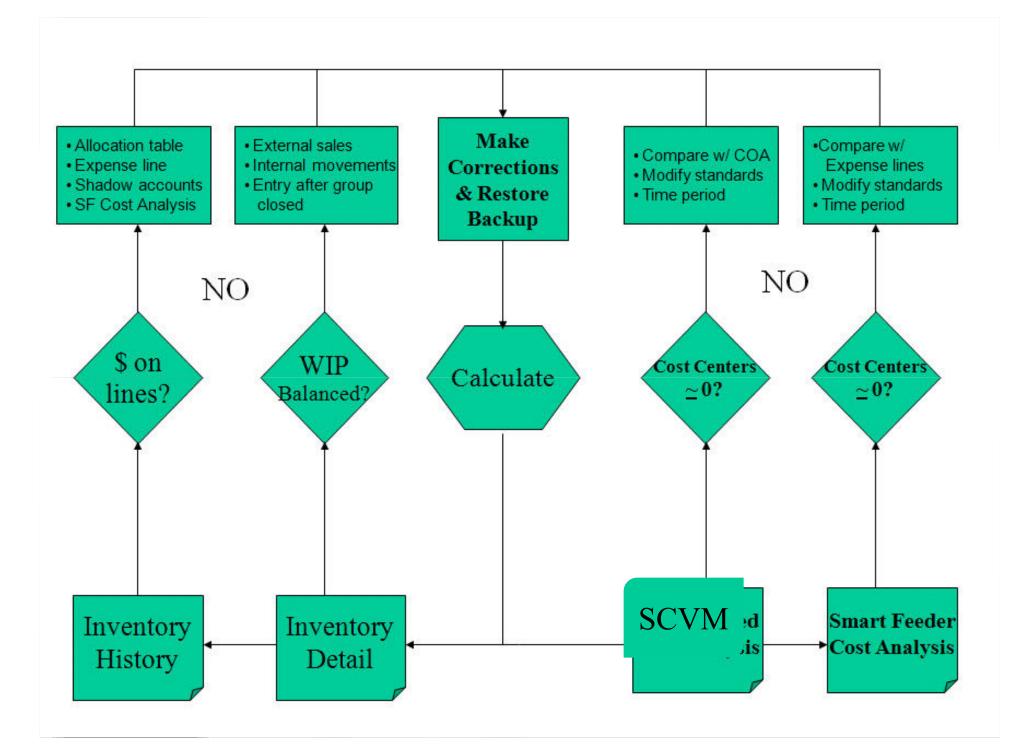

#### Inventory Valuation

- Update SFSxxx17.CSV spreadsheet
- Calculate Current Month
- View History to verify breed herd equivalent units
- View Detail to find and correct variance/period errors
- Standard Cost/Vendor Monitor Report to verify consistent posting and functioning cost drivers
- WIP Inventory Change Report
- Trial Balance, Entries in Period (Financial/Accrual)

#### **Notes**

- Cover SCVM / flow chart
- Don't have allocation table turned on for opening balance

- Define split table
- Assign split table to project
- If landlord share delivered directly to elevator do nothing more
- If tenant inventories landlord's crop
  - Check "Track Landlord Inventory"
  - Assign Landlord Division