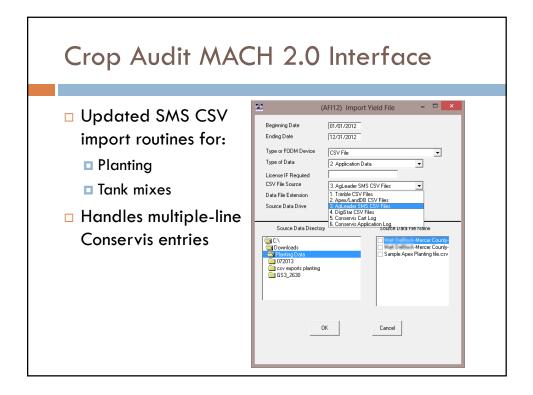

|
|                                                                                                                                     |                                             |                                                    |                                    |                            |                         |                                                     |
|                                                                                                                                     | rt descrij                                  | -                                                  | •                                  | • • • •                    | • • • •                 | <b>ct description</b> to recap by Contract on<br>rt |





























| -                                                     | (BFF                     | 113) Group \ | Work Schedule          |           | ×                                     |
|-------------------------------------------------------|--------------------------|--------------|------------------------|-----------|---------------------------------------|
| Center                                                | Group                    | Date         | Job                    | Completed | Inventory                             |
|                                                       |                          |              |                        |           |                                       |
| 547 Brandon Lafever W-F                               | 201331W Lafever W-F