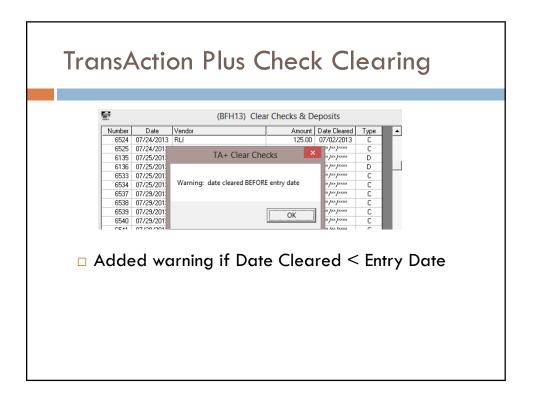

| Two V                               | Versions. One Fu                                                       | uture.                                                                 |
|-------------------------------------|------------------------------------------------------------------------|------------------------------------------------------------------------|
|                                     |                                                                        |                                                                        |
|                                     | Version 8.14                                                           | Version 10.3                                                           |
| Language<br>Recommended<br>computer | VB 6.0<br>Any Window 98 or later computer                              | .NET 2010<br>Windows 7 or 8<br>2.5 Ghz, 4GB RAM (8 GB recommended)     |
| 64-Bit mode                         | Runs in WOW-64, 32-Bit emulation                                       | Either 32-bit or full 64-bit mode<br>Can address 64-bit memory         |
| Performance                         | Best performance for 32-bit computers                                  | 2-3 X faster on 64-bit computers with adequate memory                  |
| Database options                    | Microsoft Access 3.51                                                  | Microsoft Access 4.0, but can connect with SQL, Oracle, ODBC databases |
| Support/Updates                     | Supported with maintenance patches and limited updates through 6/30/14 | Supported and new features and updates through 6/30/14                 |
| Modules available                   | All FBS modules                                                        | All FBS modules except LifeCycle Budget                                |