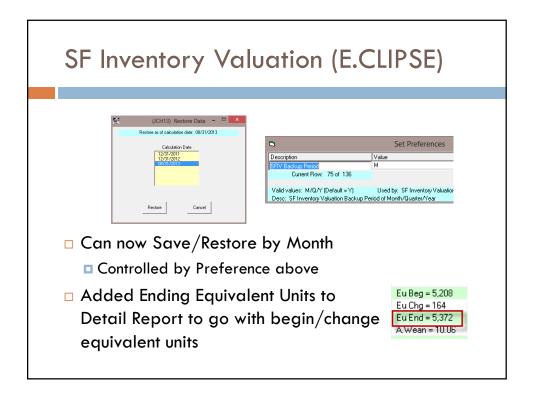

mp @ 80.5            |           | 2,432                                 |
| 547 Brandon Lafever W-F                               | 201331W Lafever W-F 31   | 08/12/2013   | Temp @ 80.0            |           | 2,432                                 |
| 547 Brandon Lafever W-F                               | 5 201331W Lafever W-F 31 | 08/13/2013   | Temp @ 79.5            |           | 2,432                                 |
|                                                       |                          |              |                        |           | · · · · · · · · · · · · · · · · · · · |
| ines to print: 1 - 712<br>ast detail column to print: | Close                    | Print        | Range Printer<br>Setup | Export    |                                       |





















## Depreciation

- □ New fixed asset program from Red Wing
- Unlimited concurrent tax/management schedules
- Will interface with TransAction Plus and Asset Register
- Interface with FBS to begin testing this year