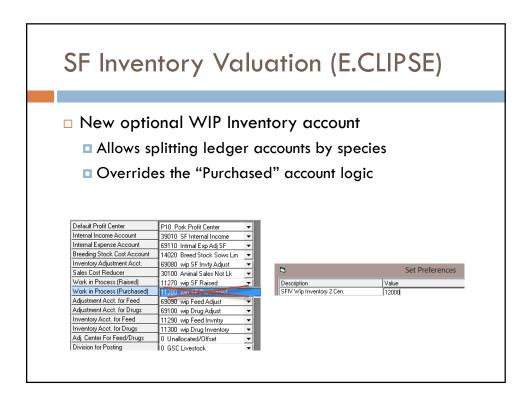

@ 80.5            |           | 2,432                                 |
| 547 Brandon Lafever W-F                               | 201331W Lafever W-F 31   | 08/12/2013   | Temp @ 80.0            |           | 2,432                                 |
| 547 Brandon Lafever W-F                               | 5 201331W Lafever W-F 31 | 08/13/2013   | Temp @ 79.5            |           | 2,432                                 |
|                                                       |                          |              |                        |           | · · · · · · · · · · · · · · · · · · · |
| ines to print: 1 - 712<br>ast detail column to print: | Close                    | Print        | Range Printer<br>Setup | Export    |                                       |





















## Depreciation

- □ New fixed asset program from Red Wing
- Unlimited concurrent tax/management schedules
- Will interface with TransAction Plus and Asset Register
- Interface with FBS to begin testing this year