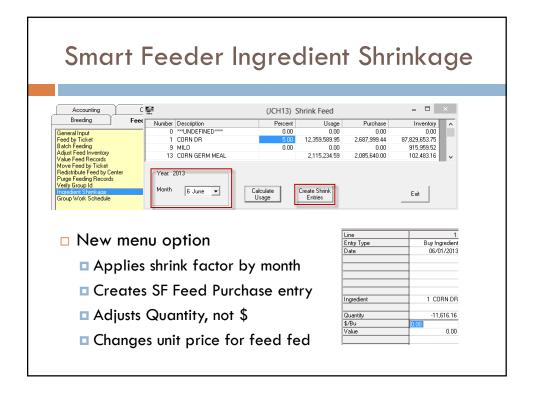

|
|                                                                                                                                     |                                             |                                                    |                                    |                            |                         |                                                     |
|                                                                                                                                     | rt descrij                                  | -                                                  | •                                  | • • • •                    | • • • •                 | <b>ct description</b> to recap by Contract on<br>rt |





























| -                                                     | (BFF                     | 113) Group \ | Work Schedule          |           | ×                                     |
|-------------------------------------------------------|--------------------------|--------------|------------------------|-----------|---------------------------------------|
| Center                                                | Group                    | Date         | Job                    | Completed | Inventory                             |
|                                                       |                          |              |                        |           |                                       |
| 547 Brandon Lafever W-F                               | 201331W Lafever W-F 31   | 0