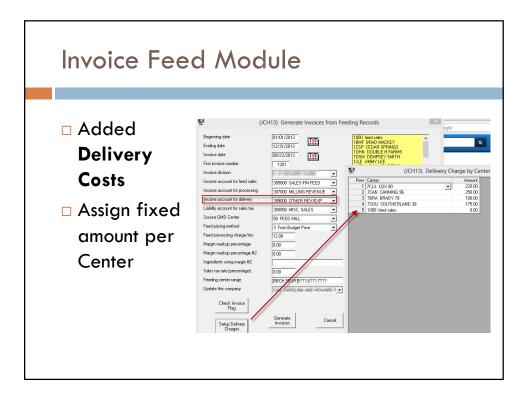

| Temp @ 80.5            |           | 2,432                                 |
| 547 Brandon Lafever W-F                               | 201331W Lafever W-F 31   | 08/12/2013   | Temp @ 80.0            |           | 2,432                                 |
| 547 Brandon Lafever W-F                               | 5 201331W Lafever W-F 31 | 08/13/2013   | Temp @ 79.5            |           | 2,432                                 |
|                                                       |                          |              |                        |           | · · · · · · · · · · · · · · · · · · · |
| ines to print: 1 - 712<br>ast detail column to print: | Close                    | Print        | Range Printer<br>Setup | Export    |                                       |





















## Depreciation

- □ New fixed asset program from Red Wing
- Unlimited concurrent tax/management schedules
- Will interface with TransAction Plus and Asset Register
- Interface with FBS to begin testing this year