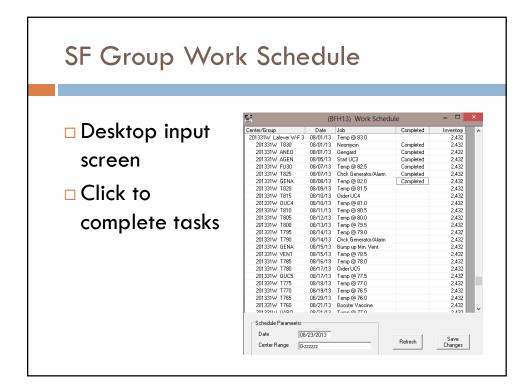

| -                                                     | (BFF                     | 113) Group \ | Work Schedule          |           | ×                                     |
|-------------------------------------------------------|--------------------------|--------------|------------------------|-----------|---------------------------------------|
| Center                                                | Group                    | Date         | Job                    | Completed | Inventory                             |
|                                                       |                          |              |                        |           |                                       |
| 547 Brandon Lafever W-F                               | 201331W Lafever W-F 31   | 08/01/2013   | Temp @ 83.0            |           | 2,432                                 |
| 547 Brandon Lafever W-F                               | 201331W Lafever W-F 31   | 08/01/2013   | Neomycin               |           | 2,432                                 |
| 547 Brandon Lafever W-F                               | 201331W Lafever W-F 31   | 08/01/2013   | Gengard                |           | 2,432                                 |
| 547 Brandon Lafever W-F                               | 201331W Lafever W-F 31   | 08/05/2013   | Start UC3              |           | 2,432                                 |
| 547 Brandon Lafever W-F                               | F 201331W Lafever W-F 31 | 08/07/2013   | Temp @ 82.5            |           | 2,432                                 |
| 547 Brandon Lafever W-F                               | 201331W Lafever W-F 31   | 08/07/2013   | Chck Generator/Alarm   |           | 2,432                                 |
| 547 Brandon Lafever W-F                               | 201331W Lafever W-F 31   | 08/08/2013   | Temp @ 82.0            |           | 2,432                                 |
| 647 Brandon Lafever W-F                               | - 201331W Lafever W-F 31 | 08/09/2013   | Temp @ 81.5            |           | 2,432                                 |
| 547 Brandon Lafever W-F                               | 201331W Lafever W-F 31   | 08/10/2013   | Order UC4              |           | 2,432                                 |
| 547 Brandon Lafever W-F                               | 201331W Lafever W-F 31   | 08/10/2013   | Temp @ 81.0            |           | 2,432                                 |
| 547 Brandon Lafever W-F                               | 201331W Lafever W-F 31   | 08/11/2013   | Temp @ 80.5            |           | 2,432                                 |
| 547 Brandon Lafever W-F                               | 201331W Lafever W-F 31   | 08/12/2013   | Temp @ 80.0            |           | 2,432                                 |
| 547 Brandon Lafever W-F                               | 5 201331W Lafever W-F 31 | 08/13/2013   | Temp @ 79.5            |           | 2,432                                 |
|                                                       |                          |              |                        |           | · · · · · · · · · · · · · · · · · · · |
| ines to print: 1 - 712<br>ast detail column to print: | Close                    | Print        | Range Printer<br>Setup | Export    |                                       |