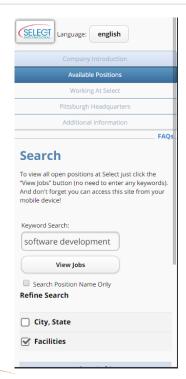

# Organize and Search for Positions with EZ Filter.

Each client Portal will contain our EZ Filter search feature. EZ Filter allows clients to organize their positions into groups and keywords so candidates can easily find the positions they are looking for.

### **Supports Multiple Languages**

Content on portal pages can be translated into any of the following languages supported by Select International: Spanish, French, Arabic and Portuguese.