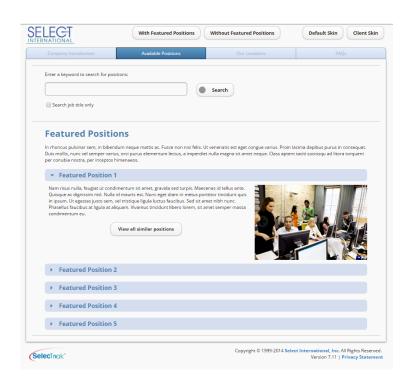

#### **Featured Positions**

Clients can showcase up to five positions that are important to their company via expandable content sections.