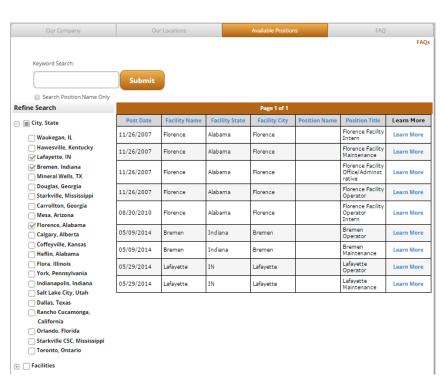

# Organize and Search for Positions with EZ Filter.

Each client Portal will contain our EZ Filter search feature. EZ Filter allows clients to organize their positions into groups and keywords so candidates can easily find the positions they are looking for.