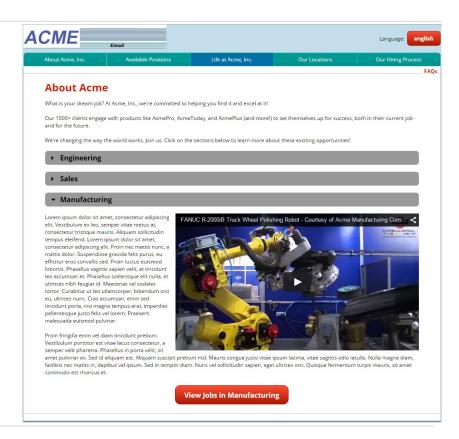

### **Client Branding**

The Candidate Landing Page Portals can be configured to align with our client's company branding.

Clients can provide us with their company logo and color scheme, and we'll use this to create a branded and consistent lookand-feel across the portal.

### Configurable Page Content

Each client Portal will allow for up to five tabs/pages of content.

The pages can display textual information, image galleries or links to hosted videos.