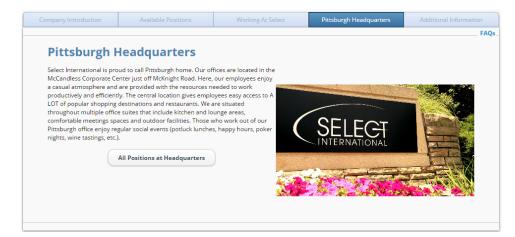

### Configurable Page Content

Each client Portal will allow for up to five tabs/pages of content.

The pages can display textual information, image galleries or links to hosted videos.

#### **Featured Positions**

Clients can showcase up to five positions that are important to their company via expandable content sections.