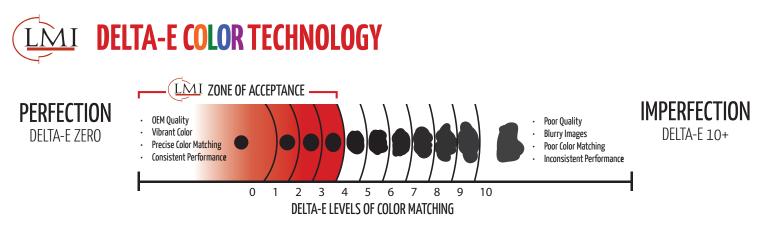

- OEM color toner has a DELTA E rating of ZERO which sets the benchmark standard for color match, saturation, lightness, darkness and hue
- Most aftermarket color toner ranges well beyond the OEM DELTA-E benchmark with particle ratings up to DELTA-E 5 and higher
- LMI color toner is restricted to a range of DELTA-E ZERO to a maximum of DELTA-E 3 to ensure the performance you and your customers expect