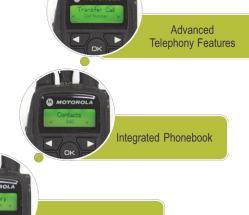

#### **RBX's Graphical User Interface**

allows for intuitive navigation through familiar phone menu items on the MO-TOTRBO radio

#### Integrated Phonebook

allows users and system administrators to store and edit up to 245 contacts on the MOTOTRBO radio