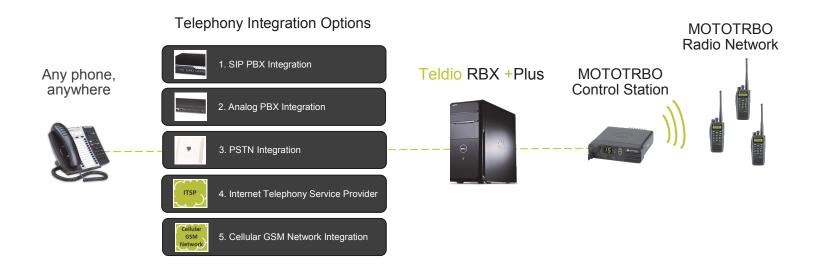

## System Architechture

A Simple & Cost Effective Way to Extend your Telephony Networks' Footprint

RBX +Plus is Compatible with