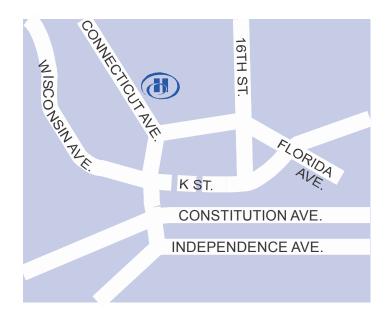

# **Washington Hilton**

1919 Connecticut Ave., NW, Washington, District of Columbia, United States 20009 Tel: 1-202-483-3000, Fax: 1-202-232-0438

The Washington Hilton hotel in Washington, DC is a contemporary urban retreat situated on several acres near Dupont Circle in the heart of the nation's capital. Guests at the landmark Hilton hotel in Washington, DC will enjoy being in the center of the District's most sought after neighborhoods, including Adams Morgan, Woodley Park and the U Street Corridor. The hotel is a mile from the Smithsonian National Zoo and just four blocks from the Dupont Circle Metro Station on the Red Line.