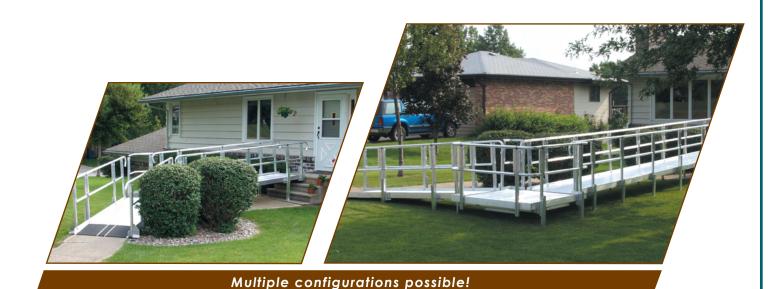

- ADA compliant
- Easily moved or reconfigured
- Assembles quickly and easily with common hand tools
- Durable and weather resistant
- Little or no site preparation required
- All aluminum construction
- Little or no maintenance
- 45° and 90° turns and switchbacks
- ADA handrail extensions, guardrails and gates available
- Accommodates a rise up to 60"
- Limited lifetime warranty