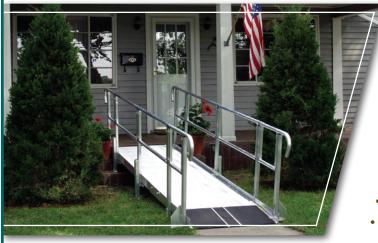

- ADA compliant
- Easily moved or reconfigured
- Assembles quickly and easily with common hand tools
- Durable and weather resistant
- Little or no site preparation required
- All aluminum construction
- Little or no maintenance
- 45° and 90° turns and switchbacks
- ADA handrail extensions, guardrails and gates available
- Accommodates a rise up to 60"
- Limited lifetime warranty