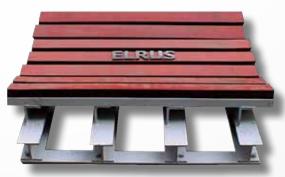

#### **CONVEYOR COMPONENTS**

Rubber Lagged Head Pulley or Self-Cleaning Tail Pulley, c/w Shaft, Bearings and Bushings

Impact Beds