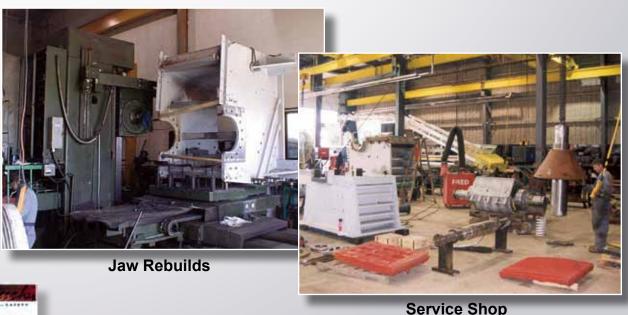

The ELRUS Service and Assembly Shops are comprised of fully equipped bays incorporating overhead cranes of 5 to 25-ton capacity.

Our Machine Shop has horizontal and vertical boring mills to machine cones up to 60 inches and line bore jaws up to 42 inches by 48 inches. The

Cone Rebuilds

machine shop manufactures and repairs replacement eccentric shafts for jaws, screens up to seven feet wide and Vibrating Grizzly Feeders. We offer 24-hour service for replacement parts and on-site repair assistance wherever your location.