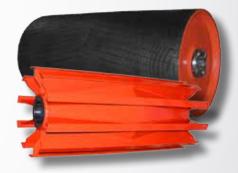

#### **CONVEYOR COMPONENTS**

Rubber Lagged Head Pulley or Self-Cleaning Tail Pulley, c/w Shaft, Bearings and Bushings

Impact Beds