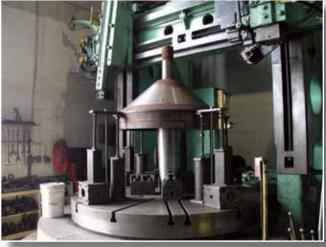

The ELRUS Service and Assembly Shops are comprised of fully equipped bays incorporating overhead cranes of 5 to 25-ton capacity.

Our Machine Shop has horizontal and vertical boring mills to machine cones up to 60 inches and line bore jaws up to 42 inches by 48 inches. The