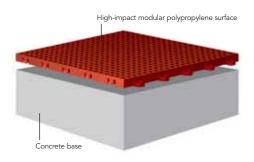

#### SPECIFICATIONS | PowerGame™

**SYSTEM TYPE** Modular – Polypropylene **BALL BOUNCE** ASTM F1551 sec. 32: 101.8%

LOAD CAPACITY 170 psi

FRICTION ASTM C1028: Dry / 0.65

**SHOCK ABSORPTION** ASTM F1292: Two foot drop height

SURFACE PACE ITF CS/01/01-05-133: 52.1 (Fast Surface)

WEAR RESISTANCE ASTM D4060: .31 grams

**TILE DIMENSIONS** 12" x 12" x 5/8" (30.5cm x 30.5cm x 15.8mm)