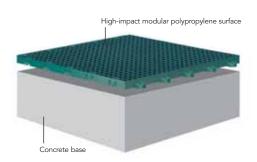

#### SPECIFICATIONS | PowerGame™

**SYSTEM TYPE** Modular – Polypropylene **BALL BOUNCE** ASTM F1551 sec. 32: 101.8%

LOAD CAPACITY 170 psi

FRICTION ASTM C1028: Dry / 0.65

**SHOCK ABSORPTION** ASTM F1292: Two foot drop height

SURFACE PACE ITF CS/01/01-05-133: 52.1 (Fast Surface)

WEAR RESISTANCE ASTM D4060: .31 grams

**TILE DIMENSIONS** 12" x 12" x 5/8" (30.5cm x 30.5cm x 15.8mm)

#### PowerGame<sup>™</sup>

Sport Court's patented PowerGame design provides the highest levels of performance and safety. Independent third-party testing shows that no other outdoor modular surface surpasses PowerGame's combination of surface traction, head impact protection and low skin abrasion. In only a short time on the market, PowerGame has quickly become the number-one selling outdoor sports surface for athletes of all abilities.