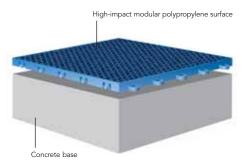

#### SPECIFICATIONS | PowerGame™

**SYSTEM TYPE** Modular – Polypropylene **BALL BOUNCE** ASTM F1551 sec. 32: 101.8%

LOAD CAPACITY 170 psi

FRICTION ASTM C1028: Dry / 0.65

**SHOCK ABSORPTION** ASTM F1292: Two foot drop height

SURFACE PACE ITF CS/01/01-05-133: 52.1 (Fast Surface)

WEAR RESISTANCE ASTM D4060: .31 grams

**TILE DIMENSIONS** 12" x 12" x 5/8" (30.5cm x 30.5cm x 15.8mm)