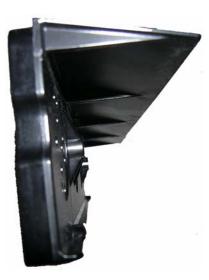

### 1.2 Sign Identification

This light sensor is used in both the AlphaEclipse RoadStar signs and the AlphaEclipse StreetSmart signs.

• The AlphaEclipse RoadStar signs have large louvers (see below). If you have an AlphaEclipse RoadStar sign see "AlphaEclipse RoadStar sign installation instructions" on page 3.

Alpha Eclipse Road Star Sign

(side view)

• The AlphaEclipse StreetSmart signs have small louvers (see above). If you have an AlphaEclipse StreetSmart sign see "AlphaEclipse StreetSmart sign installation instructions" on page 5.