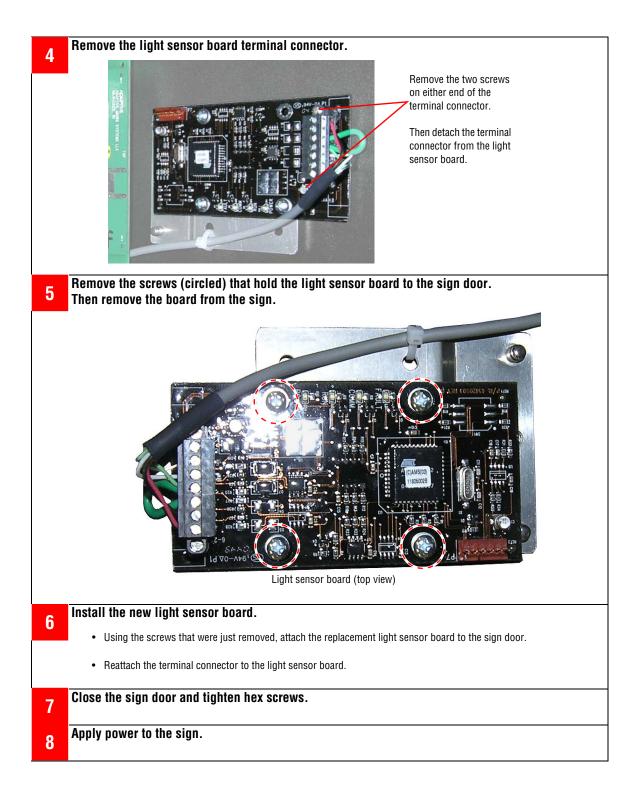

# Light Sensor Board (pn 1175-9008SP)

### 1.1 Description

The light sensor board (pn 1175-9008SP) is used to control the dimming of the sign's LEDs. This light sensor is used in the AlphaEclipse RoadStar signs and the AlphaEclipse StreetSmart signs.

### 1.3 AlphaEclipse RoadStar sign installation instructions