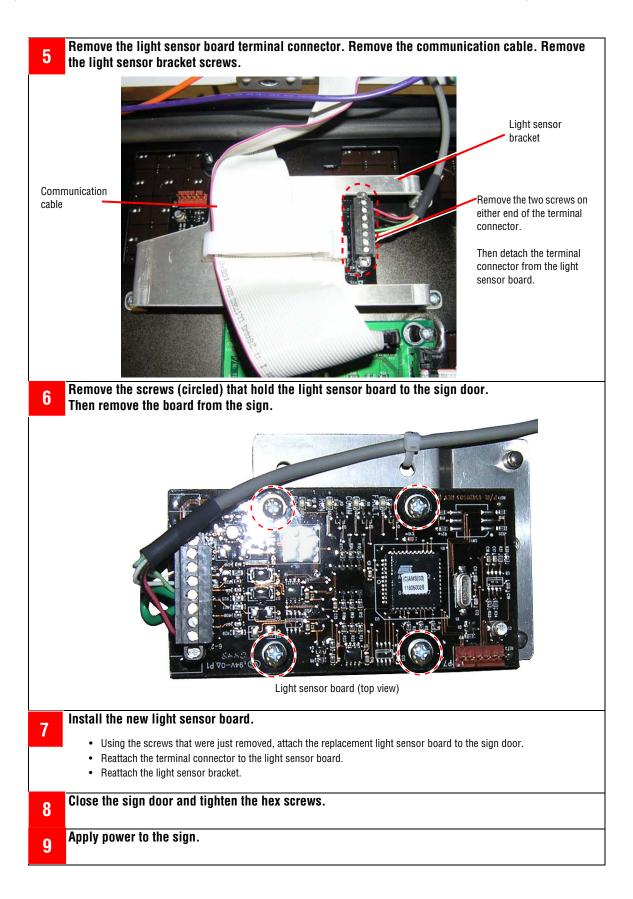

# Light Sensor Board (pn 1175-9008SP)

### 1.1 Description

The light sensor board (pn 1175-9008SP) is used to control the dimming of the sign's LEDs. This light sensor is used in the AlphaEclipse RoadStar signs and the AlphaEclipse StreetSmart signs.

## 1.4 AlphaEclipse StreetSmart sign installation instructions

(This page left intentionally blank)

© Copyright 2005 Adaptive Micro Systems LLC. All rights reserved. Adaptive Micro Systems • 7840 North 86th Street • Milwaukee, WI 53224 USA • 414-357-2020 • 414-357-2029 (fax) • http:// www.adaptivedisplays.com