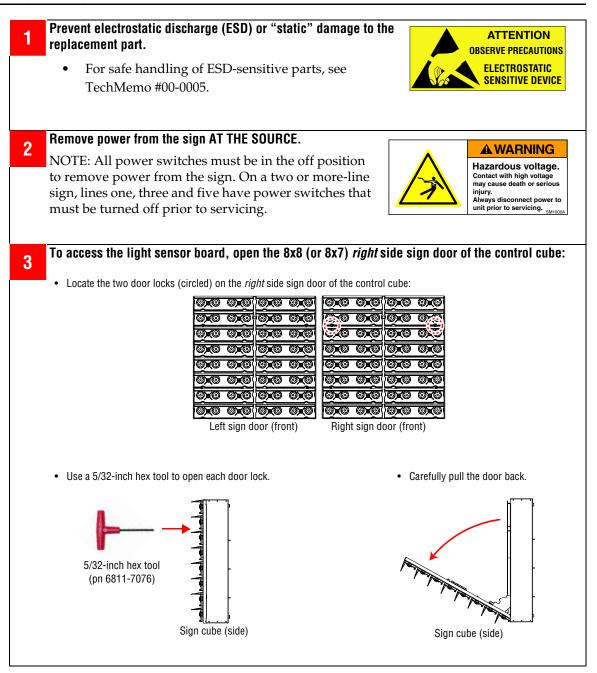

ontrol the dimming of the sign's LEDs. This light sensor is used in the AlphaEclipse RoadStar signs and the AlphaEclipse StreetSmart signs.



### 1.2 Sign Identification

This light sensor is used in both the AlphaEclipse RoadStar signs and the AlphaEclipse StreetSmart signs.

• The AlphaEclipse RoadStar signs have large louvers (see below). If you have an AlphaEclipse RoadStar sign see "AlphaEclipse RoadStar sign installation instructions" on page 3.



Alpha Eclipse Road Star Sign

(side view)

• The AlphaEclipse StreetSmart signs have small louvers (see above). If you have an AlphaEclipse StreetSmart sign see "AlphaEclipse StreetSmart sign installation instructions" on page 5.



Alpha Eclipse StreetSmart Sign

(side view)

### 1.3 AlphaEclipse RoadStar sign installation instructions





## 1.4 AlphaEclipse StreetSmart sign installation instructions





(This page left intentionally blank)



© Copyright 2005 Adaptive Micro Systems LLC. All rights reserved. Adaptive Micro Systems • 7840 North 86th Street • Milwaukee, WI 53224 USA • 414-357-2020 • 414-357-2029 (fax) • http:// www.adaptivedisplays.com

www.adaptivedisplays.com Trademarked names appear throughout this document. Rather than list the names and entities that own the trademarks or insert a trademark symbol with each mention of the trademarked name, the publisher states that it is using names for editorial purposes and to the benefit of the trademark owner with no intention of improperly using the trademark. The following are trademarks of Adaptive Micro Systems: Adaptive, Alpha, AlphaLert, AlphaNET, AlphaNet