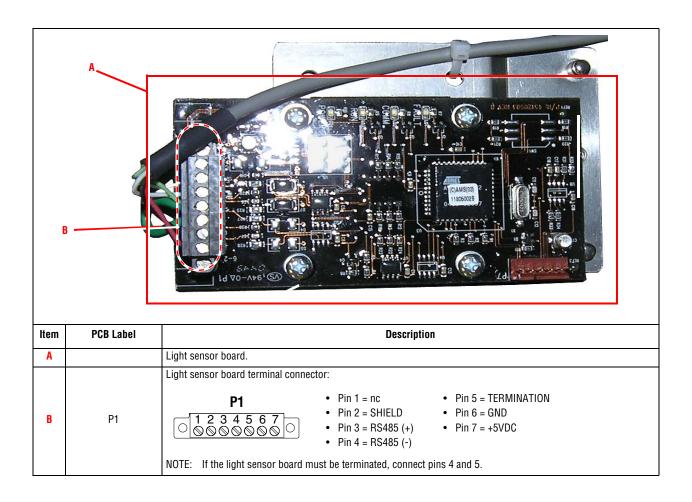

# Light Sensor Board (pn 1175-9008SP)

### 1.1 Description

The light sensor board (pn 1175-9008SP) is used to control the dimming of the sign's LEDs. This light sensor is used in the AlphaEclipse RoadStar signs and the AlphaEclipse StreetSmart signs.