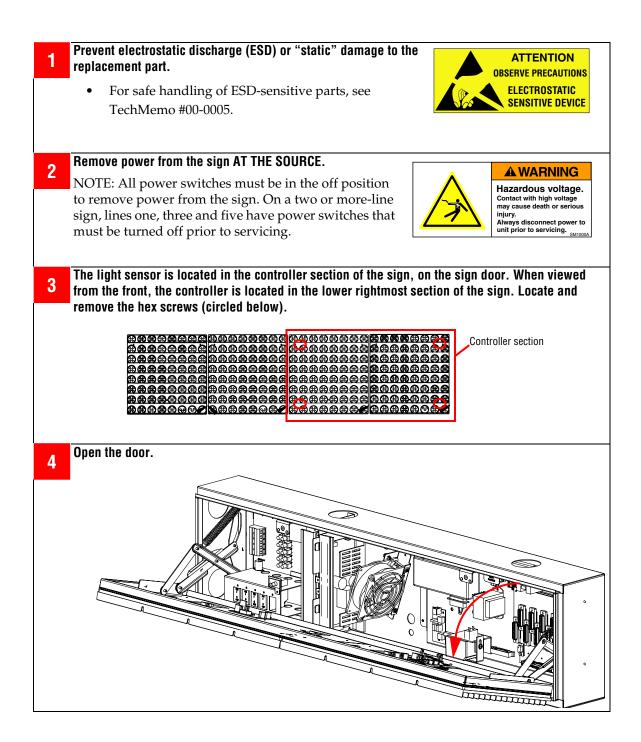

# Light Sensor Board (pn 1175-9008SP)

### 1.1 Description

The light sensor board (pn 1175-9008SP) is used to control the dimming of the sign's LEDs. This light sensor is used in the AlphaEclipse RoadStar signs and the AlphaEclipse StreetSmart signs.

### 1.3 AlphaEclipse RoadStar sign installation instructions