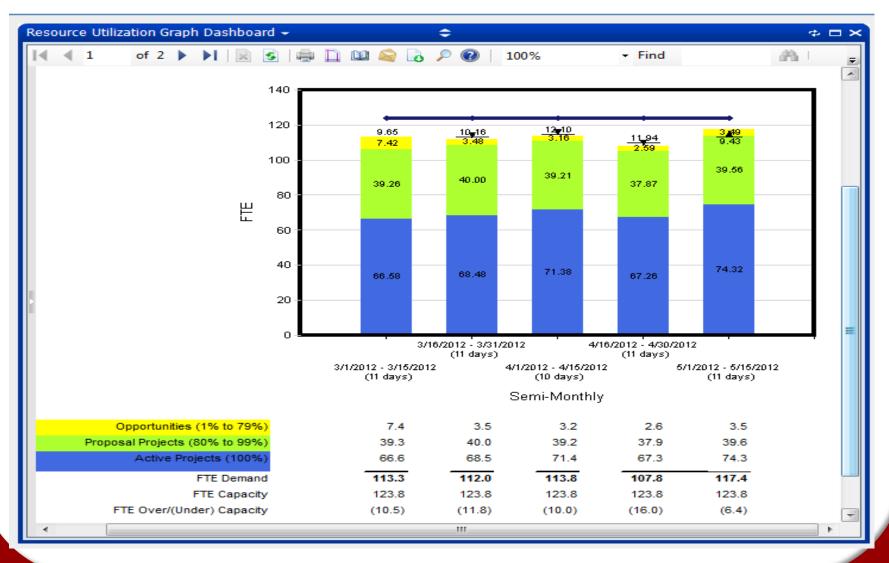

#### Project Manager Sample – Project Status

The **Project Status** sample dashboard includes a single table that shows key project financial metrics. The table is initially broken down by project but can be drilled down to the phase and task levels.