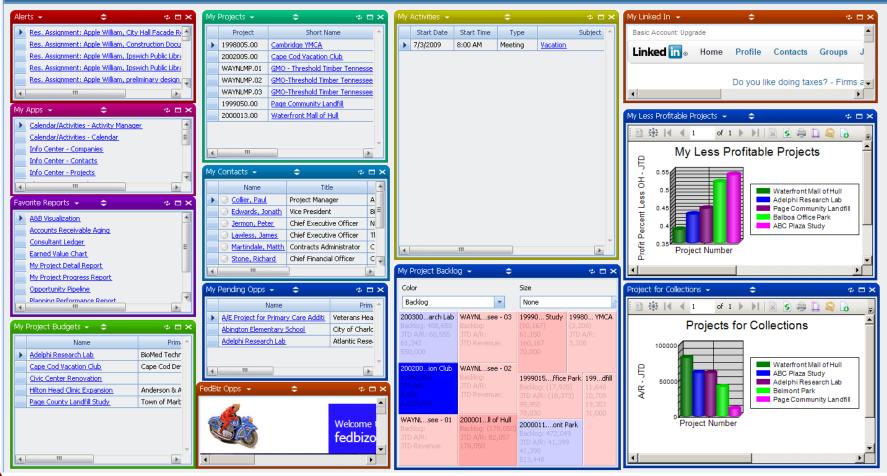

|
| Collier, Paul      | Project Manager           | Atlaı |
| Dacey, Kayla       | Project Manager           | City  |
| Davis, Mary Sue    | Contracts Administrator   | City  |
| Durnham, Charles   | Contracts Administrator   | Vete  |
| Edwards, Jonathan  | Vice President            | BioN  |
| Grafton, Susan     | Chief Financial Officer   | Atlaı |
| Perkins, Marcus    |                           | Vete  |
| Sears, Joan        | Proposal Coordinator      | Atlaı |
| Simpson, Michael   | Project Manager           | Tow   |
| Stringham, William | Chief Information Officer | Dalt  |
| Taylor, Wesley     | Project Manager           | Atlaı |
|                    |                           |       |

111

#### Dashboard - Tuesday, February 09, 2010

🔠 Configure 🛪 🗐 Window 🛪 🕗 Help



#### Project Manager Sample – Project Status

The **Project Status** sample dashboard includes a single table that shows key project financial metrics. The table is initially broken down by project but can be drilled down to the phase and task levels.

#### Deltek

Project Manager Sample - Project Status

| Project Type<br>(All)