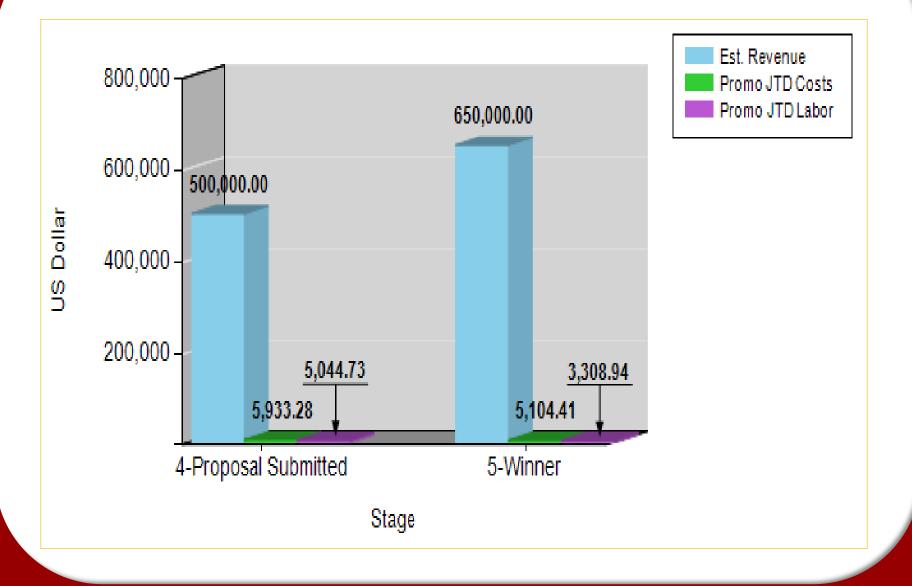

### **Some Common Graphing Examples**

#### **Some Common Graphing Examples** 2-Tracking 3-Writing Proposal 4-Proposal Submitted 5-Winner 69.23% 6-Loser 59.47% Stage 75.64% 78.08%

7

.65

Average Go No-Go Rate

55.75%

.6

.55

© Copyright 2015 Full Sail Partners, Ltd. – All Rights Reserved