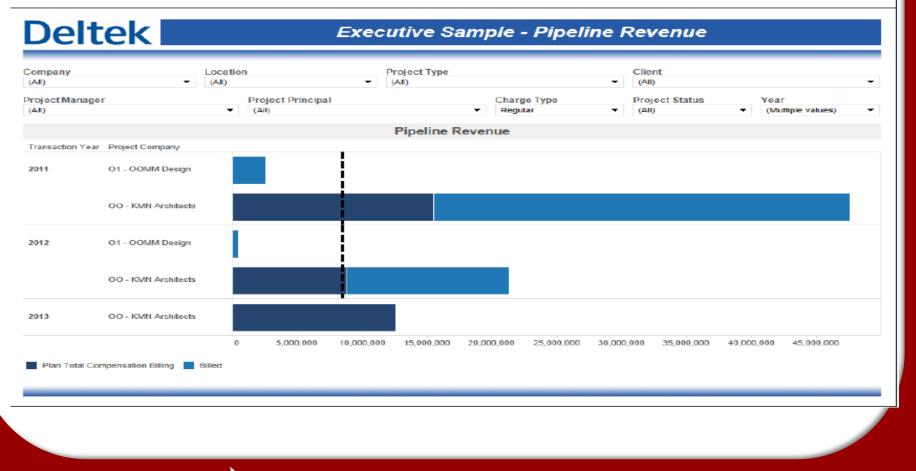

#### Executive Sample – Pipeline Revenue

The **Pipeline Revenue** sample dashboard contains a single chart that visualizes a combination of planned billing and actual billing intended to represent the total billings that will be achieved within a specific time period. The default KPI for revenue is included as well. This chart is broken down by top level organization and is automatically filtered to show the most recent 3 years.