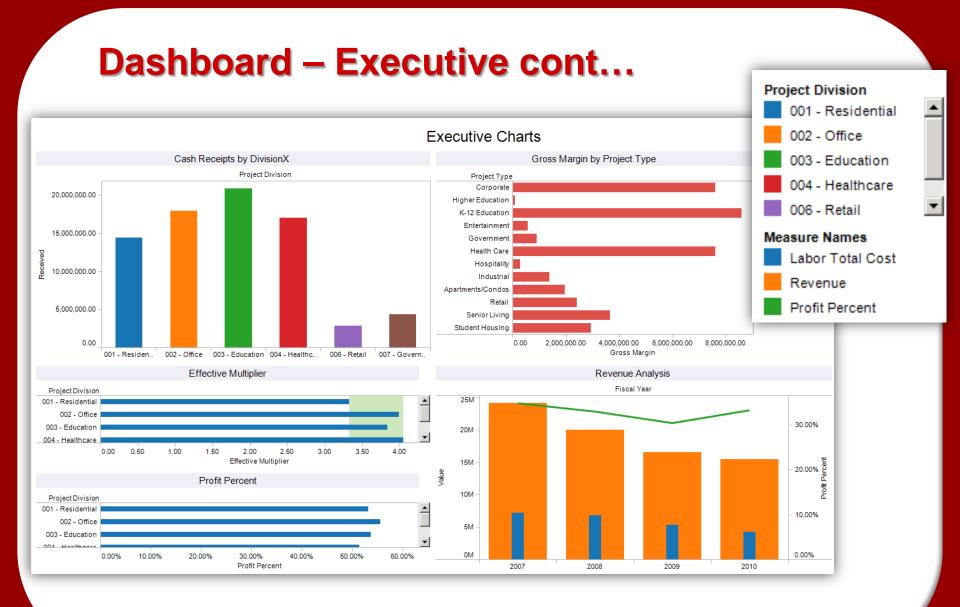

#### **Dashboard - Executive cont...**

#### Executive Sample – Revenue Analysis

The **Revenue Analysis** sample dashboard contains 3 charts intended to provide a quick visualization of revenue status throughout the organization. The *Cash Receipts by Company* chart shows received amounts by top level organization and can be drilled down into the organization structure. *Gross Margin by Project Type* breaks down gross margin amounts broken down by project type. *Revenue Analysis at Cost* compares Labor Total Cost, Revenue and Gross Margin Percent by year and allows for drilldown into fiscal periods. This dashboard is automatically filtered to show the most recent 3 years.