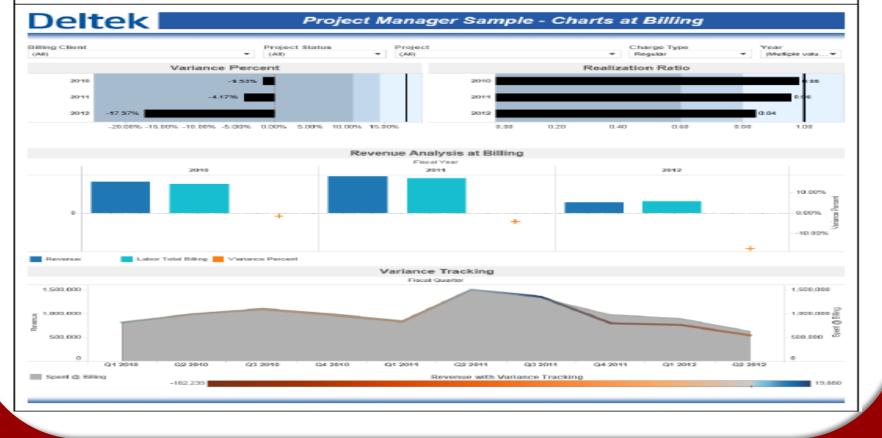

#### Executive Sample – Revenue Analysis

The **Revenue Analysis** sample dashboard contains 3 charts intended to provide a quick visualization of revenue status throughout the organization. The *Cash Receipts by Company* chart shows received amounts by top level organization and can be drilled down into the organization structure. *Gross Margin by Project Type* breaks down gross margin amounts broken down by project type. *Revenue Analysis at Cost* compares Labor Total Cost, Revenue and Gross Margin Percent by year and allows for drilldown into fiscal periods. This dashboard is automatically filtered to show the most recent 3 years.

#### Deltek

#### Executive Sample - Revenue Analysis