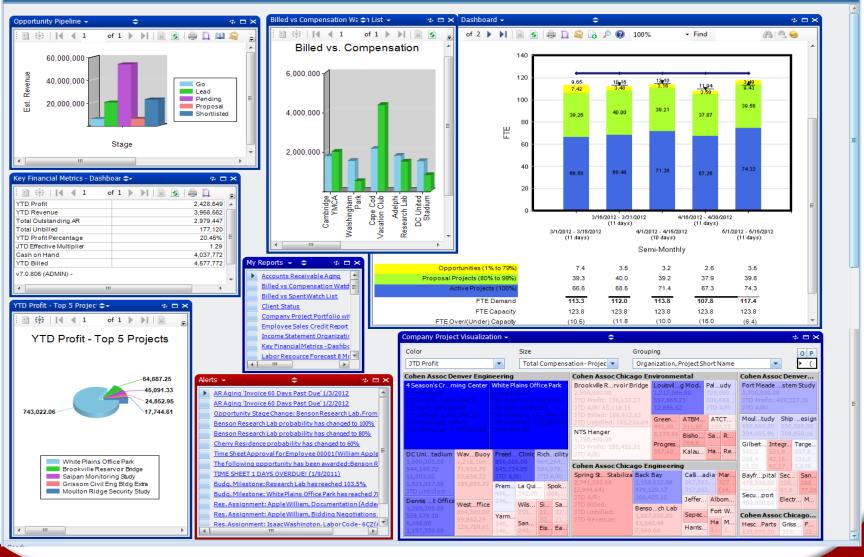

ly favorite reports can be pushed to the dashboard
- Employees will only see reports that they have access to through their role as a standard report and have been given access to the favorite
- Employees can still generate new dasparts (web or system) as provided access through their role, remove dashparts provided, and configure the dashparts.



### **Some Common Graphing Examples**





#### **Some Common Graphing Examples** 2-Tracking 3-Writing Proposal 4-Proposal Submitted 5-Winner 69.23% 6-Loser 59.47% Stage 75.64% 78.08%

7

.65

Average Go No-Go Rate

55.75%

.6

.55

© Copyright 2015 Full Sail Partners, Ltd. – All Rights Reserved

.75

.8

### **Some Common Graphing Examples**





## **Role Based Examples**



### **Dashboard - Executive**

#### 🔠 Configure - 🔲 Window - 🕐 Help



#### Graphing Tab - Opportunity Pipeline Dashpart Report Example

| Columns Graph L | Title<br>how 3D                  |                 |                         |                               |                               |                                                                                         |
|-----------------|----------------------------------|-----------------|-------------------------|-------------------------------|-------------------------------|-----------------------------------------------------------------------------------------|
| ▼ S             |                                  |                 |                         | _                             |                               | _