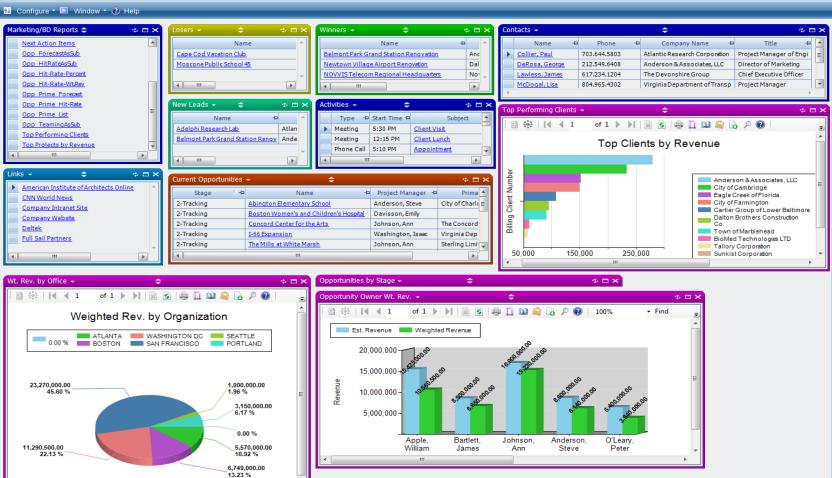

### **Creating Role Based Dashboards**

Typical Role Based Dashboards

- Executive/Principal views company-wide financial, project, employee and marketing information
- Project Manager views project budgeting, billing and receivables information
- Marketing views company-wide marketing, project and employee information
- Finance views all levels of financial, project, and employee information
- Time & Expense quick access to time/expense and limited reporting and info center information