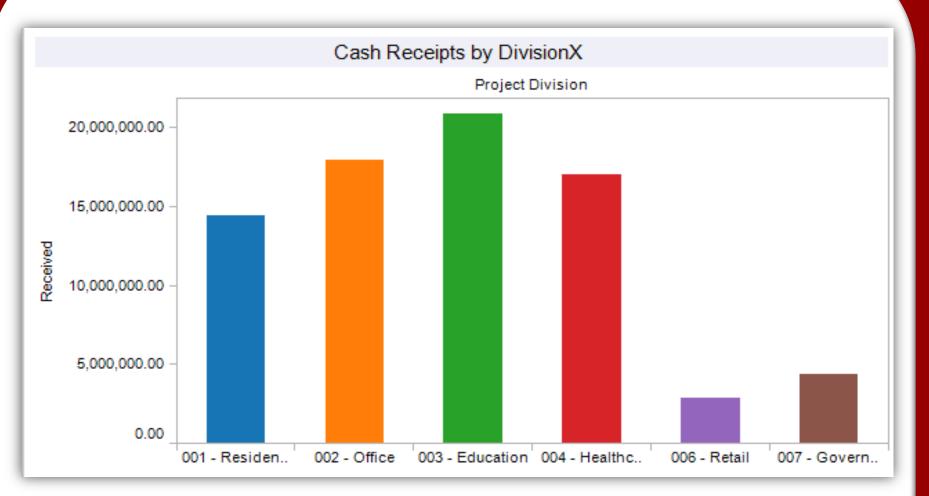

#### Executive Sample – Revenue Analysis

The **Revenue Analysis** sample dashboard contains 3 charts intended to provide a quick visualization of revenue status throughout the organization. The *Cash Receipts by Company* chart shows received amounts by top level organization and can be drilled down into the organization structure. *Gross Margin by Project Type* breaks down gross margin amounts broken down by project type. *Revenue Analysis at Cost* compares Labor Total Cost, Revenue and Gross Margin Percent by year and allows for drilldown into fiscal periods. This dashboard is automatically filtered to show the most recent 3 years.