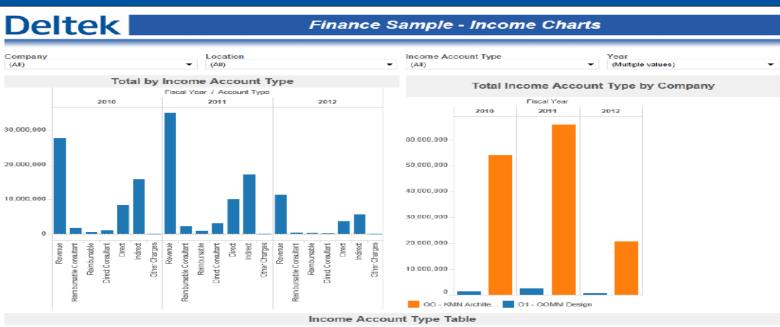

#### **Finance Income Charts**

|                     |                                                                                                                                                                                                                                                                                                                                                                                                                                                                                                                                                                                                                                          | Fiscal rear                                                                                                                                                                                                                                                                                                                                                                                                                                                                                                                                                                                                                                                                                                                   |                                                                                                                                                                                                                                                                                                                                                                                                                                                                                                                                                                                                                                                                                                                                                                                                            |
|---------------------|------------------------------------------------------------------------------------------------------------------------------------------------------------------------------------------------------------------------------------------------------------------------------------------------------------------------------------------------------------------------------------------------------------------------------------------------------------------------------------------------------------------------------------------------------------------------------------------------------------------------------------------|-------------------------------------------------------------------------------------------------------------------------------------------------------------------------------------------------------------------------------------------------------------------------------------------------------------------------------------------------------------------------------------------------------------------------------------------------------------------------------------------------------------------------------------------------------------------------------------------------------------------------------------------------------------------------------------------------------------------------------|------------------------------------------------------------------------------------------------------------------------------------------------------------------------------------------------------------------------------------------------------------------------------------------------------------------------------------------------------------------------------------------------------------------------------------------------------------------------------------------------------------------------------------------------------------------------------------------------------------------------------------------------------------------------------------------------------------------------------------------------------------------------------------------------------------|
| Company             | 2010                                                                                                                                                                                                                                                                                                                                                                                                                                                                                                                                                                                                                                     | 2011                                                                                                                                                                                                                                                                                                                                                                                                                                                                                                                                                                                                                                                                                                                          | 2012                                                                                                                                                                                                                                                                                                                                                                                                                                                                                                                                                                                                                                                                                                                                                                                                       |
| O1 - OOMM Design    | 988,925                                                                                                                                                                                                                                                                                                                                                                                                                                                                                                                                                                                                                                  | 1,752,475                                                                                                                                                                                                                                                                                                                                                                                                                                                                                                                                                                                                                                                                                                                     | 515,867                                                                                                                                                                                                                                                                                                                                                                                                                                                                                                                                                                                                                                                                                                                                                                                                    |
| OO - KMN Architects | 26,768,294                                                                                                                                                                                                                                                                                                                                                                                                                                                                                                                                                                                                                               | 33.102,523                                                                                                                                                                                                                                                                                                                                                                                                                                                                                                                                                                                                                                                                                                                    | 10,782,409                                                                                                                                                                                                                                                                                                                                                                                                                                                                                                                                                                                                                                                                                                                                                                                                 |
| O1 - OOMM Design    | 40,599                                                                                                                                                                                                                                                                                                                                                                                                                                                                                                                                                                                                                                   | 92,366                                                                                                                                                                                                                                                                                                                                                                                                                                                                                                                                                                                                                                                                                                                        | 31,285                                                                                                                                                                                                                                                                                                                                                                                                                                                                                                                                                                                                                                                                                                                                                                                                     |
| OO - KMN Architects | 1,711,327                                                                                                                                                                                                                                                                                                                                                                                                                                                                                                                                                                                                                                | 2,152,083                                                                                                                                                                                                                                                                                                                                                                                                                                                                                                                                                                                                                                                                                                                     | 435,234                                                                                                                                                                                                                                                                                                                                                                                                                                                                                                                                                                                                                                                                                                                                                                                                    |
| O1 - OOMM Design    | 5,522                                                                                                                                                                                                                                                                                                                                                                                                                                                                                                                                                                                                                                    | 16,262                                                                                                                                                                                                                                                                                                                                                                                                                                                                                                                                                                                                                                                                                                                        | 22,819                                                                                                                                                                                                                                                                                                                                                                                                                                                                                                                                                                                                                                                                                                                                                                                                     |
| OO - KMN Architects | 600,597                                                                                                                                                                                                                                                                                                                                                                                                                                                                                                                                                                                                                                  | 832,419                                                                                                                                                                                                                                                                                                                                                                                                                                                                                                                                                                                                                                                                                                                       | 262,705                                                                                                                                                                                                                                                                                                                                                                                                                                                                                                                                                                                                                                                                                                                                                                                                    |
| O1 - OOMM Design    | 1,122                                                                                                                                                                                                                                                                                                                                                                                                                                                                                                                                                                                                                                    | 0                                                                                                                                                                                                                                                                                                                                                                                                                                                                                                                                                                                                                                                                                                                             |                                                                                                                                                                                                                                                                                                                                                                                                                                                                                                                                                                                                                                                                                                                                                                                                            |
| OO - KMN Architects | 1,086,921                                                                                                                                                                                                                                                                                                                                                                                                                                                                                                                                                                                                                                | 3,177,930                                                                                                                                                                                                                                                                                                                                                                                                                                                                                                                                                                                                                                                                                                                     | 201,942                                                                                                                                                                                                                                                                                                                                                                                                                                                                                                                                                                                                                                                                                                                                                                                                    |
| O1 - OOMM Design    | 295,449                                                                                                                                                                                                                                                                                                                                                                                                                                                                                                                                                                                                                                  | 549,958                                                                                                                                                                                                                                                                                                                                                                                                                                                                                                                                                                                                                                                                                                                       | 146,351                                                                                                                                                                                                                                                                                                                                                                                                                                                                                                                                                                                                                                                                                                                                                                                                    |
| OO - KMN Architects | 8,137,327                                                                                                                                                                                                                                                                                                                                                                                                                                                                                                                                                                                                                                | 9,470,082                                                                                                                                                                                                                                                                                                                                                                                                                                                                                                                                                                                                                                                                                                                     | 3,549,833                                                                                                                                                                                                                                                                                                                                                                                                                                                                                                                                                                                                                                                                                                                                                                                                  |
| O1 - OOMM Design    | 102,894                                                                                                                                                                                                                                                                                                                                                                                                                                                                                                                                                                                                                                  | 233,193                                                                                                                                                                                                                                                                                                                                                                                                                                                                                                                                                                                                                                                                                                                       | 86,819                                                                                                                                                                                                                                                                                                                                                                                                                                                                                                                                                                                                                                                                                                                                                                                                     |
| OO - KMN Architects | 15,722,793                                                                                                                                                                                                                                                                                                                                                                                                                                                                                                                                                                                                                               | 16,962,224                                                                                                                                                                                                                                                                                                                                                                                                                                                                                                                                                                                                                                                                                                                    | 5,600,409                                                                                                                                                                                                                                                                                                                                                                                                                                                                                                                                                                                                                                                                                                                                                                                                  |
| O1 - OOMM Design    | 69                                                                                                                                                                                                                                                                                                                                                                                                                                                                                                                                                                                                                                       |                                                                                                                                                                                                                                                                                                                                                                                                                                                                                                                                                                                                                                                                                                                               |                                                                                                                                                                                                                                                                                                                                                                                                                                                                                                                                                                                                                                                                                                                                                                                                            |
| OO - KMN Architects | -42.414                                                                                                                                                                                                                                                                                                                                                                                                                                                                                                                                                                                                                                  | 6,235                                                                                                                                                                                                                                                                                                                                                                                                                                                                                                                                                                                                                                                                                                                         | -2,883                                                                                                                                                                                                                                                                                                                                                                                                                                                                                                                                                                                                                                                                                                                                                                                                     |
|                     | O1 - OOMM Design           O0 - KMN Architects           O1 - OOMM Design           O0 - KMN Architects | O1 - COMM Design         988,925           O0 - KMN Architects         26,766,294           O1 - OOMM Design         40,599           O0 - KMN Architects         1,711,327           O1 - OOMM Design         5,522           O0 - KMN Architects         500,597           O1 - OOMM Design         1,122           O0 - KMN Architects         500,597           O1 - OOMM Design         1,122           O0 - KMN Architects         1,006,821           O1 - OOMM Design         295,449           O0 - KMN Architects         8,137,327           O1 - OOMM Design         102,684           O0 - KMN Architects         15,722,793           O1 - OOMM Design         15,722,793           O1 - OOMM Design         69 | O1 - OOMM Design         D88,925         1,752,475           O0 - KMN Architects         26,769,294         33,102,523           O1 - OOMM Design         40,599         92,366           O0 - KMN Architects         1,711,327         2,152,083           O1 - OOMM Design         5,522         16,262           O0 - KMN Architects         5,09,597         832,419           O1 - OOMM Design         1,122         0           O0 - KMN Architects         1,008,821         3,177,300           O1 - OOMM Design         295,449         549,958           O0 - KMN Architects         8,137,327         9,470,082           O1 - OOMM Design         102,684         233,193           O0 - KMN Architects         15,722,793         15,962,224           O1 - OOMM Design         69         69 |