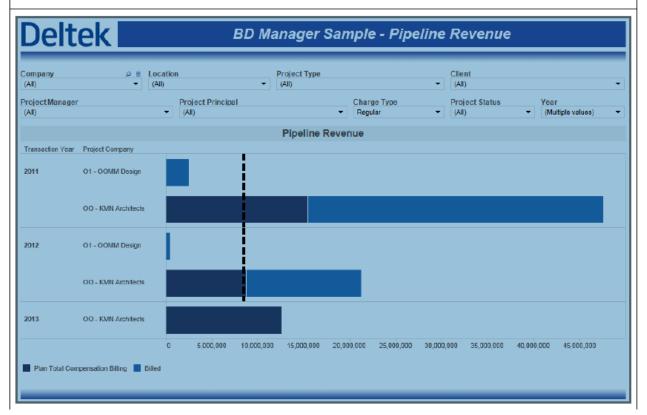

#### Executive Sample – Pipeline Revenue

The **Pipeline Revenue** sample dashboard contains a single chart that visualizes a combination of planned billing and actual billing intended to represent the total billings that will be achieved within a specific time period. The default KPI for revenue is included as well. This chart is broken down by top level organization and is automatically filtered to show the most recent 3 years.