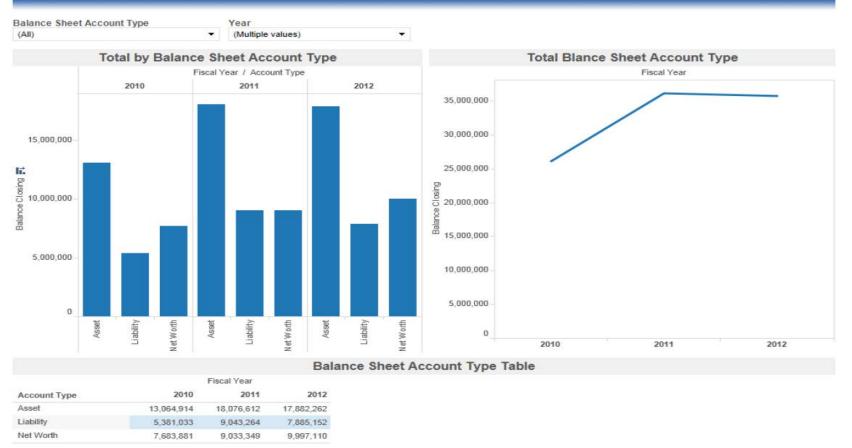

#### Finance Balanace Sheet Charts

#### Deltek

#### Finance Sample - Balance Sheet Charts