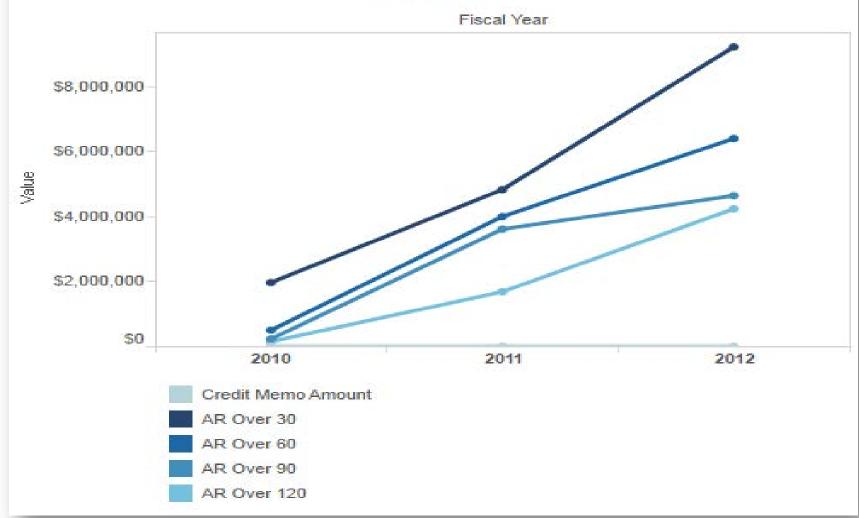

gn         69 | O1 - OOMM Design         D88,925         1,752,475           O0 - KMN Architects         26,769,294         33,102,523           O1 - OOMM Design         40,599         92,366           O0 - KMN Architects         1,711,327         2,152,083           O1 - OOMM Design         5,522         16,262           O0 - KMN Architects         5,09,597         832,419           O1 - OOMM Design         1,122         0           O0 - KMN Architects         1,008,821         3,177,300           O1 - OOMM Design         295,449         549,958           O0 - KMN Architects         8,137,327         9,470,082           O1 - OOMM Design         102,684         233,193           O0 - KMN Architects         15,722,793         15,962,224           O1 - OOMM Design         69         69 |









#### 🔠 Configure 🕶 🔲 Window 🕶 🕜 Help

| 4y Shortcuts 👻 🗢 🗢 🗈                             | I X      | My Active Proj |
|--------------------------------------------------|----------|----------------|
| Accounting - Accounts Receivable - Invoice Revie | <u> </u> | Project +      |
| Accounting - Budgeting - Project Budgeting       |          | 0000.TEST.2    |
| Accounting - Project Review                      |          | 2003.0050.0    |
| Reporting - Project                              |          | 1999.0150.0    |
| Time & Expense - Expense Report                  |          | 0010.9092.0    |
| Time & Expense - Timesheet                       |          | 0994.6289.2    |
|                                                  | -        | 1998.0010.0    |
| 4 III