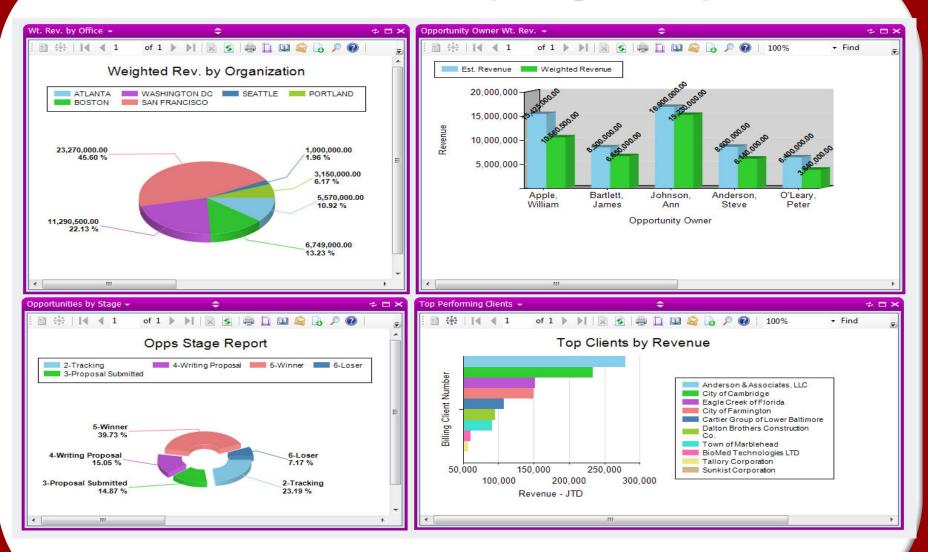

### **Some Common Graphing Examples**

#### **Some Common Graphing Examples** 2-Tracking 3-Writing Proposal 4-Proposal Submitted 5-Winner 69.23% 6-Loser 59.47% Stage 75.64% 78.08%

7

.65

Average Go No-Go Rate

55.75%

.6

.55

© Copyright 2015 Full Sail Partners, Ltd. – All Rights Reserved