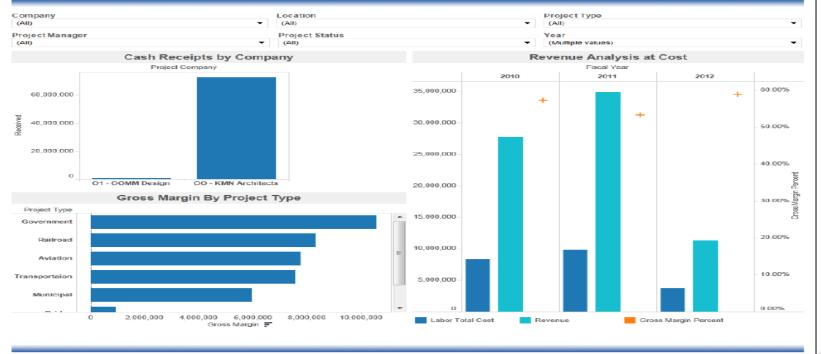

#### Executive Sample – Revenue Analysis

The **Revenue Analysis** sample dashboard contains 3 charts intended to provide a quick visualization of revenue status throughout the organization. The *Cash Receipts by Company* chart shows received amounts by top level organization and can be drilled down into the organization structure. *Gross Margin by Project Type* breaks down gross margin amounts broken down by project type. *Revenue Analysis at Cost* compares Labor Total Cost, Revenue and Gross Margin Percent by year and allows for drilldown into fiscal periods. This dashboard is automatically filtered to show the most recent 3 years.