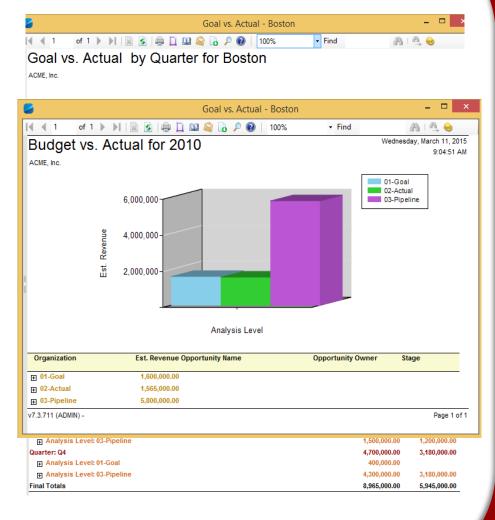

400,000.00   |              |
| Analysis Level: 02-Actual     | 515,000.00   | 515,000.00   |
| Quarter: Q2                   | 1,150,000.00 | 750,000.00   |
| Analysis Level: 01-Goal       | 400,000.00   |              |
| Analysis Level: 02-Actual     | 750,000.00   | 750,000.00   |
| Quarter: Q3                   | 2,200,000.00 | 1,500,000.00 |
| Analysis Level: 01-Goal       | 400,000.00   |              |
| Analysis Level: 02-Actual     | 300,000.00   | 300,000.00   |
| Analysis Level: 03-Pipeline   | 1,500,000.00 | 1,200,000.00 |
| Quarter: Q4                   | 4,700,000.00 | 3,180,000.00 |
| Analysis Level: 01-Goal       | 400,000.00   |              |
| Analysis Level: 03-Pipeline   | 4,300,000.00 | 3,180,000.00 |
| Final Totals                  | 8,965,000.00 | 5,945,000.00 |



#### Reports

#### Goal vs. Actual for Company

- By Quarter (or Month)
- By Year

| Organization | Est. Revenue  |
|--------------|---------------|
| ⊕ 01-Goal    | 3,680,000.00  |
| O2-Actual    | 22,965,000.00 |
| O3-Pipeline  | 18,900,000.00 |
| ⊕ 04-Dead    | 2,600,000.00  |



#### Dashboard

#### Goal vs. Actual

- Executives and marketing has a dashpart to display company goals
- Dashpart to for each
   Department or Business
   Unit Lead
- Graph and/or Report





#### Benefits

- Eliminated external reporting
- One place to view annual goals
- Executives have quick visual on how company success
- Business Unit Leaders have quick visual on dashboards and reports to drill down.
- Marketing loves graphic display vs. reports with all the detail



# **Questions?**



### Want to le