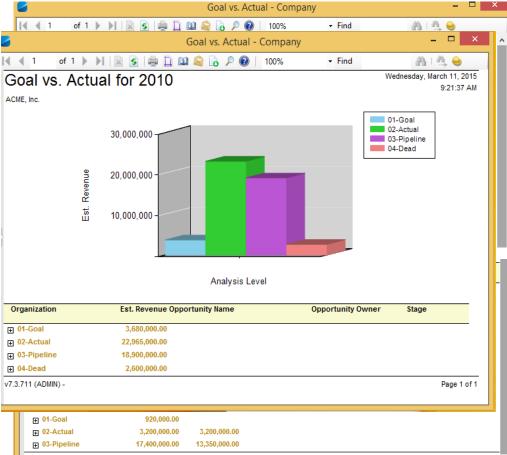

|
| Quarter: Q3                   | 2,200,000.00 | 1,500,000.00 |
| Analysis Level: 01-Goal       | 400,000.00   |              |
| Analysis Level: 02-Actual     | 300,000.00   | 300,000.00   |
| Analysis Level: 03-Pipeline   | 1,500,000.00 | 1,200,000.00 |
| Quarter: Q4                   | 4,700,000.00 | 3,180,000.00 |
| Analysis Level: 01-Goal       | 400,000.00   |              |
| Analysis Level: 03-Pipeline   | 4,300,000.00 | 3,180,000.00 |
| Final Totals                  | 8,965,000.00 | 5,945,000.00 |



#### Reports

#### Goal vs. Actual for Company

- By Quarter (or Month)
- By Year

| Organization | Est. Revenue  |
|--------------|---------------|
| ⊕ 01-Goal    | 3,680,000.00  |
| O2-Actual    | 22,965,000.00 |
| O3-Pipeline  | 18,900,000.00 |
| ⊕ 04-Dead    | 2,600,000.00  |



#### Dashboard

#### Goal vs. Actual

- Executives and marketing has a dashpart to display company goals
- Dashpart to for each
   Department or Business
   Unit Lead
- Graph and/or Report





#### Benefits

- Eliminated external reporting
- One place to view annual goals
- Executives have quick visual on how company success
- Business Unit Leaders have quick visual on dashboards and reports to drill down.
- Marketing loves graphic display vs. reports with all the detail



# **Questions?**



### Want to learn more:

Webcast: Managing a CRM System and Beyond: <u>http://bit.ly/1p1EhVB</u>

## Need a CRM Consultant? Email: info@fullsailpartners.com

# Give Us Feedback!

Hearing what you have to say, whether criticism or praise, helps us provide you better information and service.

A feed