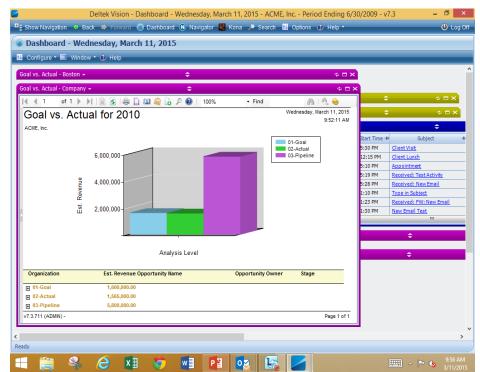

|
| Analysis Level: 03-Pipeline   | 1,500,000.00 | 1,200,000.00 |
| Quarter: Q4                   | 4,700,000.00 | 3,180,000.00 |
| Analysis Level: 01-Goal       | 400,000.00   |              |
| Analysis Level: 03-Pipeline   | 4,300,000.00 | 3,180,000.00 |
| Final Totals                  | 8,965,000.00 | 5,945,000.00 |



#### Reports

#### Goal vs. Actual for Company

- By Quarter (or Month)
- By Year

| Organization | Est. Revenue  |
|--------------|---------------|
| ⊕ 01-Goal    | 3,680,000.00  |
| O2-Actual    | 22,965,000.00 |
| O3-Pipeline  | 18,900,000.00 |
| ⊕ 04-Dead    | 2,600,000.00  |



#### Dashboard

#### Goal vs. Actual

- Executives and marketing has a dashpart to display company goals
- Dashpart to for each
   Department or Business
   Unit Lead
- Graph and/or Report





#### Benefits

- Eliminated external reporting
- One place to view annual goals
- Executives have quick visual on how company success
- Business Unit Leaders have quick visual on dashboards and reports to drill down.
- Marketing loves graphic display vs. reports with all the detail



# **Questions?**



### Want to learn more:

Webcast: Managing a CRM System and Beyond: <u>http://bit.ly/1p1EhVB</u>

## Need a CRM Consultant? Email: info@fullsailpartners.com

# Give Us Feedback!

Hearing what you have to say, whether criticism or praise, helps us provide you better information and service.

A feedback survey will be sent using the Client Feedback Tool.



### **Connect with us today!**

**Connect with Full Sail Partners:** 

- LinkedIn: <u>http://www.linkedin.com/company/full-sail-part