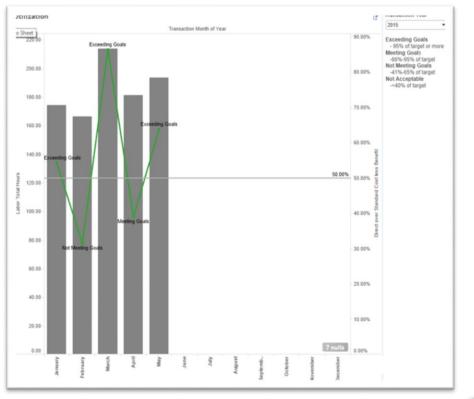

| 161      | 175     |
|              |          |       |                    | January     |            |          |         |
|              |          |       |                    | Admin       |            | 76       |         |
|              |          |       |                    | Holiday     | 8          |          |         |
|              |          |       |                    | New Belgium |            |          | 100     |
|              |          |       |                    | 0           |            | -        |         |



- 1. Your data is entered and maintained in the Vision system
- 2. Data is stored in a table format. Analysis Cubes summarizes the data much like pivot tables in Excel
- **3.** VPM Displays the data in Vision in graphical (if desired) format



Analysis Cubes are separate from VPM and Vision. They are accessible from programs such as Excel. They work like pivot tables.

| * : X v  | fr |                     |                |                  |           |           |           |             |          |                   |              |                   |           |                |          |                                                           |                  |
|----------|----|---------------------|----------------|------------------|-----------|-----------|-----------|-------------|----------|-------------------|--------------|-------------------|-----------|----------------|----------|-----------------------------------------------------------|------------------|
|          |    | 8                   | с