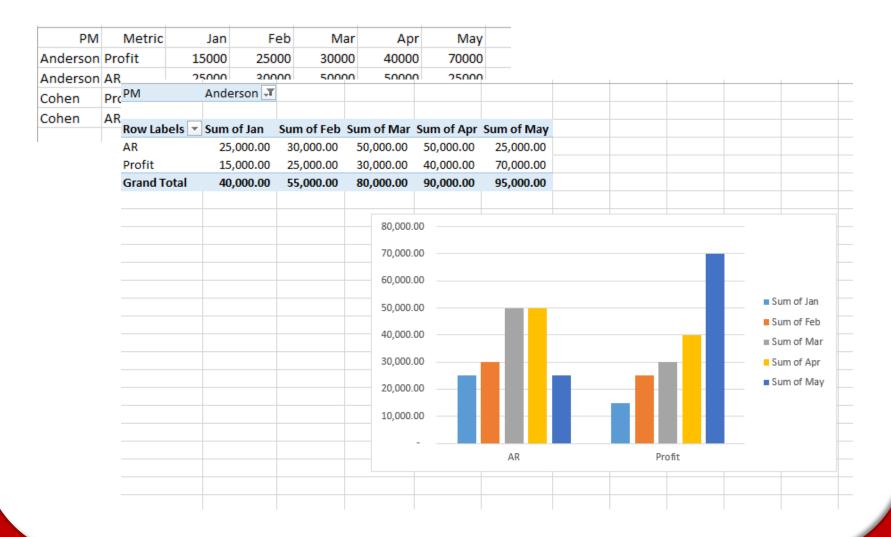

### **Manager/Project Information**

|                    |                                                                                                                                                                                                                                                                                                                                                                                                                                                                                                                                                                                                                                                                                                     |                | Job-to-Date throu                                                                                                                                                                                                                                                                                                                                                                                                                                                                                                                                                                                                                                                                                   | ugh 5/31/2013  |              | Tue           | sday, June 23, 2015 |          |     |
|--------------------|-----------------------------------------------------------------------------------------------------------------------------------------------------------------------------------------------------------------------------------------------------------------------------------------------------------------------------------------------------------------------------------------------------------------------------------------------------------------------------------------------------------------------------------------------------------------------------------------------------------------------------------------------------------------------------------------------------|----------------|-----------------------------------------------------------------------------------------------------------------------------------------------------------------------------------------------------------------------------------------------------------------------------------------------------------------------------------------------------------------------------------------------------------------------------------------------------------------------------------------------------------------------------------------------------------------------------------------------------------------------------------------------------------------------------------------------------|----------------|--------------|---------------|---------------------|----------|-----|
| arti<br>Dve Invoid | e Date                                                                                                                                                                                                                                                                                                                                                                                                                                                                                                                                                                                                                                                                                              | Balance        | Current                                                                                                                                                                                                                                                                                                                                                                                                                                                                                                                                                                                                                                                                                             | 31-60          | 61-90        | 91-120        | Over 120            | Al       | M   |
| Project Manag      | er Name: Anderson, S                                                                                                                                                                                                                                                                                                                                                                                                                                                                                                                                                                                                                                                                                | teve           |                                                                                                                                                                                                                                                                                                                                                                                                                                                                                                                                                                                                                                                                                                     |                |              |               |                     | -        | -   |
| -                  | Name: Atlantic Resear                                                                                                                                                                                                                                                                                                                                                                                                                                                                                                                                                                                                                                                                               |                |                                                                                                                                                                                                                                                                                                                                                                                                                                                                                                                                                                                                                                                                                                     |                |              |               |                     |          |     |
| 3.0                | nber: 0021003.00 Proje                                                                                                                                                                                                                                                                                                                                                                                                                                                                                                                                                                                                                                                                              |                |                                                                                                                                                                                                                                                                                                                                                                                                                                                                                                                                                                                                                                                                                                     | e / Project M  | anager: And  | lerson        |                     |          | -   |
| lan 00000          | A second s | 500.000.00     | and the second se |                |              |               |                     |          |     |
| Ap Total for 00    | 21003.00                                                                                                                                                                                                                                                                                                                                                                                                                                                                                                                                                                                                                                                                                            | 500.000.00     | 500.000.00                                                                                                                                                                                                                                                                                                                                                                                                                                                                                                                                                                                                                                                                                          |                |              |               |                     |          |     |
| ~PI                | nber: 20C2002.01 Novv                                                                                                                                                                                                                                                                                                                                                                                                                                                                                                                                                                                                                                                                               |                |                                                                                                                                                                                                                                                                                                                                                                                                                                                                                                                                                                                                                                                                                                     | ncipal-In-Cha  | rge: Bartlet | t / Project M | Anager: Anderson    |          |     |
| 5.0 00009          |                                                                                                                                                                                                                                                                                                                                                                                                                                                                                                                                                                                                                                                                                                     | 381,250.00     | aquatororitin                                                                                                                                                                                                                                                                                                                                                                                                                                                                                                                                                                                                                                                                                       | ioipai in oile | gerbartiet   |               | 381,250.00          | · ·      |     |
| Ian Total for 20   |                                                                                                                                                                                                                                                                                                                                                                                                                                                                                                                                                                                                                                                                                                     | 381,250.00     |                                                                                                                                                                                                                                                                                                                                                                                                                                                                                                                                                                                                                                                                                                     |                |              |               | 381,250.00          |          |     |
| 1.0(               | ntic Research                                                                                                                                                                                                                                                                                                                                                                                                                                                                                                                                                                                                                                                                                       | 881,250.00     | 500.000.00                                                                                                                                                                                                                                                                                                                                                                                                                                                                                                                                                                                                                                                                                          |                |              |               | 381,250.00          |          |     |
| AD Corporation     |                                                                                                                                                                                                                                                                                                                                                                                                                                                                                                                                                                                                                                                                                                     | 001,200,000    |                                                                                                                                                                                                                                                                                                                                                                                                                                                                                                                                                                                                                                                                                                     |                |              |               | 001,200100          |          | - 1 |
| Billing Client     | Name: Sunkist Corpor                                                                                                                                                                                                                                                                                                                                                                                                                                                                                                                                                                                                                                                                                | ration         |                                                                                                                                                                                                                                                                                                                                                                                                                                                                                                                                                                                                                                                                                                     |                |              |               |                     |          |     |
| Project Nur        | nber: 2000005.00 The M                                                                                                                                                                                                                                                                                                                                                                                                                                                                                                                                                                                                                                                                              | Mel Torme Audi | torium / Princip                                                                                                                                                                                                                                                                                                                                                                                                                                                                                                                                                                                                                                                                                    | al-In-Charge   | : Apple / Pr | oject Manag   | ger: Anderson       |          |     |
| 00010              | 4/30/2005                                                                                                                                                                                                                                                                                                                                                                                                                                                                                                                                                                                                                                                                                           | 17,278.65      |                                                                                                                                                                                                                                                                                                                                                                                                                                                                                                                                                                                                                                                                                                     |                |              |               | 17,278.65           |          |     |
| 00010              | 14 5/1/2005                                                                                                                                                                                                                                                                                                                                                                                                                                                                                                                                                                                                                                                                                         | 14,576.29      |                                                                                                                                                                                                                                                                                                                                                                                                                                                                                                                                                                                                                                                                                                     |                |              |               | 14,576.29           |          |     |
| Total for 20       | 00005.00                                                                                                                                                                                                                                                                                                                                                                                                                                                                                                                                                                                                                                                                                            | 31,854.94      |                                                                                                                                                                                                                                                                                                                                                                                                                                                                                                                                                                                                                                                                                                     |                |              |               | 31,854.94           |          |     |
| Total for Sun      | kist Corporation                                                                                                                                                                                                                                                                                                                                                                                                                                                                                                                                                                                                                                                                                    | 31,854.94      |                                                                                                                                                                                                                                                                                                                                                                                                                                                                                                                                                                                                                                                                                                     |                |              |               | 31,854.94           |          | -   |
| Billing Client     | Name: The Concord C                                                                                                                                                                                                                                                                                                                                                                                                                                                                                                                                                                                                                                                                                 | orporation     |                                                                                                                                                                                                                                                                                                                                                                                                                                                                                                                                                                                                                                                                                                     |                |              |               |                     | pf       | 1   |
| Project Nur        | nber: 1999013.00 West                                                                                                                                                                                                                                                                                                                                                                                                                                                                                                                                                                                                                                                                               | Glen Elementar | ry School Additi                                                                                                                                                                                                                                                                                                                                                                                                                                                                                                                                                                                                                                                                                    | ion / Principa | I-In-Charge  | : Apple / Pr  | oject Manager: And  | lerson - | _   |
| 00005              | 4/30/2005                                                                                                                                                                                                                                                                                                                                                                                                                                                                                                                                                                                                                                                                                           | 2,842.00       |                                                                                                                                                                                                                                                                                                                                                                                                                                                                                                                                                                                                                                                                                                     |                |              |               | 2,842.00            |          |     |
| 00006              | 5/31/2005                                                                                                                                                                                                                                                                                                                                                                                                                                                                                                                                                                                                                                                                                           | 2,000.00       |                                                                                                                                                                                                                                                                                                                                                                                                                                                                                                                                                                                                                                                                                                     |                |              |               | 2,000.00            |          |     |
| 00006              | 26 6/30/2005                                                                                                                                                                                                                                                                                                                                                                                                                                                                                                                                                                                                                                                                                        | 750.00         |                                                                                                                                                                                                                                                                                                                                                                                                                                                                                                                                                                                                                                                                                                     |                |              |               | 750.00              |          |     |
| Total for 19       | 99013.00                                                                                                                                                                                                                                                                                                                                                                                                                                                                                                                                                                                                                                                                                            | 5,592.00       |                                                                                                                                                                                                                                                                                                                                                                                                                                                                                                                                                                                                                                                                                                     |                |              |               | 5,592.00            |          |     |
| Total for The      | Concord Corporation                                                                                                                                                                                                                                                                                                                                                                                                                                                                                                                                                                                                                                                                                 | 5,592.00       |                                                                                                                                                                                                                                                                                                                                                                                                                                                                                                                                                                                                                                                                                                     |                |              |               | 5,592.00            |          |     |
|                    | rson, Steve                                                                                                                                                                                                                                                                                                                                                                                                                                                                                                                                                                                                                                                                                         | 918.696.94     | 500.000.00                                                                                                                                                                                                                                                                                                                                                                                                                                                                                                                                                                                                                                                                                          |                |              |               | 418,696.94          |          |     |