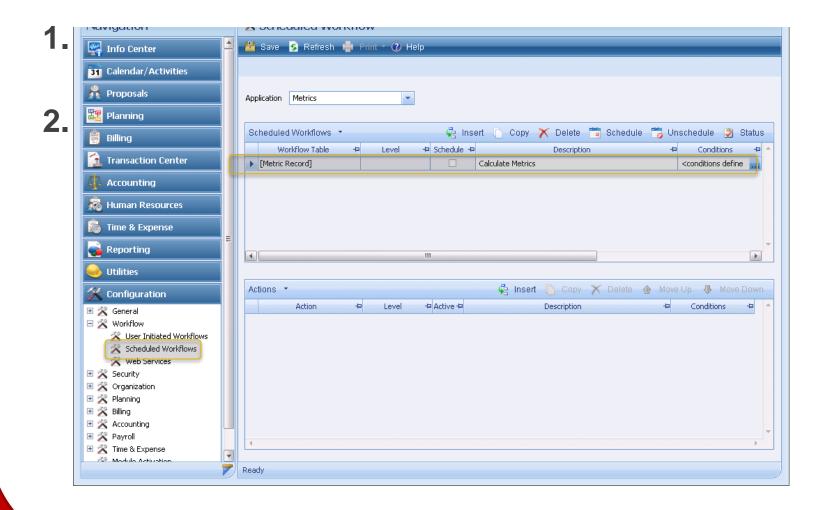

### **Great – So, How Do I Use Vision**

- **1.** Vision's Open Architecture lets you do more:
  - User Defined Info Center
  - Workflows