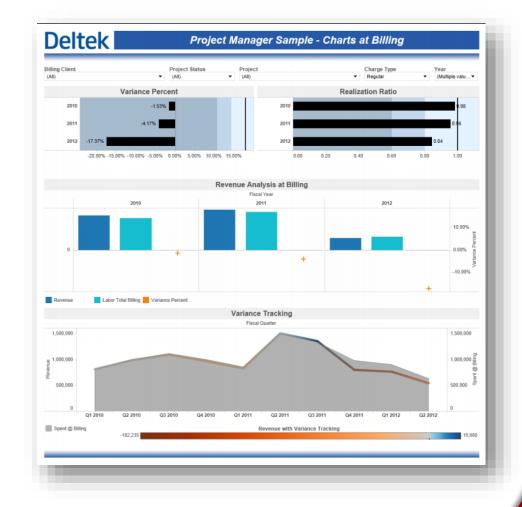

# What Can I Already Get Out of Vision

© Copyright 2015 Full Sail Partners, Ltd. - All Rights Reserved

### **Manager/Project Information**

|                    |                                                                                                                                                                                                                                                                                                                                                                                                                                                                                                                                                                                                                                                                                                     |                | Job-to-Date throu                                                                                                                                                                                                                                                                                                                                                                                                                                                                                                                                                                                                                                                                                   | ugh 5/31/2013  |              | Tue           | sday, June 23, 2015 |          |     |
|--------------------|-----------------------------------------------------------------------------------------------------------------------------------------------------------------------------------------------------------------------------------------------------------------------------------------------------------------------------------------------------------------------------------------------------------------------------------------------------------------------------------------------------------------------------------------------------------------------------------------------------------------------------------------------------------------------------------------------------|----------------|-----------------------------------------------------------------------------------------------------------------------------------------------------------------------------------------------------------------------------------------------------------------------------------------------------------------------------------------------------------------------------------------------------------------------------------------------------------------------------------------------------------------------------------------------------------------------------------------------------------------------------------------------------------------------------------------------------|----------------|--------------|---------------|---------------------|----------|-----|
| arti<br>Dve Invoid | e Date                                                                                                                                                                                                                                                                                                                                                                                                                                                                                                                                                                                                                                                                                              | Balance        | Current                                                                                                                                                                                                                                                                                                                                                                                                                                                                                                                                                                                                                                                                                             | 31-60          | 61-90        | 91-120        | Over 120            | Al       | M   |
| Project Manag      | er Name: Anderson, S                                                                                                                                                                                                                                                                                                                                                                                                                                                                                                                                                                                                                                                                                | teve           |                                                                                                                                                                                                                                                                                                                                                                                                                                                                                                                                                                                                                                                                                                     |                |              |               |                     | -        | -   |
| -                  | Name: Atlantic Resear                                                                                                                                                                                                                                                                                                                                                                                                                                                                                                                                                                                                                                                                               |                |                                                                                                                                                                                                                                                                                                                                                                                                                                                                                                                                                                                                                                                                                                     |                |              |               |                     |          |     |
| 3.0                | nber: 0021003.00 Proje                                                                                                                                                                                                                                                                                                                                                                                                                                                                                                                                                                                                                                                                              |                |                                                                                                                                                                                                                                                                                                                                                                                                                                                                                                                                                                                                                                                                                                     | e / Project M  | anager: And  | lerson        |                     |          | -   |
| lan 00000          | A second s | 500.000.00     | and the second se |                |              |               |                     |          |     |
| Ap Total for 00    | 21003.00                                                                                                                                                                                                                                                                                                                                                                                                                                                                                                                                                                                                                                                                                            | 500.000.00     | 500.000.00                                                                                                                                                                                                                                                                                                                                                                                                                                                                                                                                                                                                                                                                                          |                |              |               |                     |          |     |
| ~PI                | nber: 20C2002.01 Novv                                                                                                                                                                                                                                                                                                                                                                                                                                                                                                                                                                                                                                                                               |                |                                                                                                                                                                                                                                                                                                                                                                                                                                                                                                                                                                                                                                                                                                     | ncipal-In-Cha  | rge: Bartlet | t / Project M | Anager: Anderson    |          |     |
| 5.0 00009          |                                                                                                                                                                                                                                                                                                                                                                                                                                                                                                                                                                                                                                                                                                     | 381,250.00     | aquatororitin                                                                                                                                                                                                                                                                                                                                                                                                                                                                                                                                                                                                                                                                                       | ioipai in oile | gerbartiet   |               | 381,250.00          | · ·      |     |
| Ian Total for 20   |                                                                                                                                                                                                                                                                                                                                                                                                                                                                                                                                                                                                                                                                                                     | 381,250.00     |                                                                                                                                                                                                                                                                                                                                                                                                                                                                                                                                                                                                                                                                                                     |                |              |               | 381,250.00          |          |     |
| 1.0(               | ntic Research                                                                                                                                                                                                                                                                                                                                                                                                                                                                                                                                                                                                                                                                                       | 881,250.00     | 500.000.00                                                                                                                                                                                                                                                                                                                                                                                                                                                                                                                                                                                                                                                                                          |                |              |               | 381,250.00          |          |     |
| AD Corporation     |                                                                                                                                                                                                                                                                                                                                                                                                                                                                                                                                                                                                                                                                                                     | 001,200,000    |                                                                                                                                                                                                                                                                                                                                                                                                                                                                                                                                                                                                                                                                                                     |                |              |               | 001,200100          |          | - 1 |
| Billing Client     | Name: Sunkist Corpor                                                                                                                                                                                                                                                                                                                                                                                                                                                                                                                                                                                                                                                                                | ration         |                                                                                                                                                                                                                                                                                                                                                                                                                                                                                                                                                                                                                                                                                                     |                |              |               |                     |          |     |
| Project Nur        | nber: 2000005.00 The M                                                                                                                                                                                                                                                                                                                                                                                                                                                                                                                                                                                                                                                                              | Mel Torme Audi | torium / Princip                                                                                                                                                                                                                                                                                                                                                                                                                                                                                                                                                                                                                                                                                    | al-In-Charge   | : Apple / Pr | oject Manag   | ger: Anderson       |          |     |
| 00010              | 4/30/2005                                                                                                                                                                                                                                                                                                                                                                                                                                                                                                                                                                                                                                                                                           | 17,278.65      |                                                                                                                                                                                                                                                                                                                                                                                                                                                                                                                                                                                                                                                                                                     |                |              |               | 17,278.65           |          |     |
| 00010              | 14 5/1/2005                                                                                                                                                                                                                                                                                                                                                                                                                                                                                                                                                                                                                                                                                         | 14,576.29      |                                                                                                                                                                                                                                                                                                                                                                                                                                                                                                                                                                                                                                                                                                     |                |              |               | 14,576.29           |          |     |
| Total for 20       | 00005.00                                                                                                                                                                                                                                                                                                                                                                                                                                                                                                                                                                                                                                                                                            | 31,854.94      |                                                                                                                                                                                                                                                                                                                                                                                                                                                                                                                                                                                                                                                                                                     |                |              |               | 31,854.94           |          |     |
| Total for Sun      | kist Corporation                                                                                                                                                                                                                                                                                                                                                                                                                                                                                                                                                                                                                                                                                    | 31,854.94      |                                                                                                                                                                                                                                                                                                                                                                                                                                                                                                                                                                                                                                                                                                     |                |              |               | 31,854.94           |          | -   |
| Billing Client     | Name: The Concord C                                                                                                                                                                                                                                                                                                                                                                                                                                                                                                                                                                                                                                                                                 | orporation     |                                                                                                                                                                                                                                                                                                                                                                                                                                                                                                                                                                                                                                                                                                     |                |              |               |                     | pf       | 1   |
| Project Nur        | nber: 1999013.00 West                                                                                                                                                                                                                                                                                                                                                                                                                                                                                                                                                                                                                                                                               | Glen Elementar | ry School Additi                                                                                                                                                                                                                                                                                                                                                                                                                                                                                                                                                                                                                                                                                    | ion / Principa | I-In-Charge  | : Apple / Pr  | oject Manager: And  | lerson - | _   |
| 00005              | 4/30/2005                                                                                                                                                                                                                                                                                                                                                                                                                                                                                                                                                                                                                                                                                           | 2,842.00       |                                                                                                                                                                                                                                                                                                                                                                                                                                                                                                                                                                                                                                                                                                     |                |              |               | 2,842.00            |          |     |
| 00006              | 5/31/2005                                                                                                                                                                                                                                                                                                                                                                                                                                                                                                                                                                                                                                                                                           | 2,000.00       |                                                                                                                                                                                                                                                                                                                                                                                                                                                                                                                                                                                                                                                                                                     |                |              |               | 2,000.00            |          |     |
| 00006              | 26 6/30/2005                                                                                                                                                                                                                                                                                                                                                                                                                                                                                                                                                                                                                                                                                        | 750.00         |                                                                                                                                                                                                                                                                                                                                                                                                                                                                                                                                                                                                                                                                                                     |                |              |               | 750.00              |          |     |
| Total for 19       | 99013.00                                                                                                                                                                                                                                                                                                                                                                                                                                                                                                                                                                                                                                                                                            | 5,592.00       |                                                                                                                                                                                                                                                                                                                                                                                                                                                                                                                                                                                                                                                                                                     |                |              |               | 5,592.00            |          |     |
| Total for The      | Concord Corporation                                                                                                                                                                                                                                                                                                                                                                                                                                                                                                                                                                                                                                                                                 | 5,592.00       |                                                                                                                                                                                                                                                                                                                                                                                                                                                                                                                                                                                                                                                                                                     |                |              |               | 5,592.00            |          |     |
|                    | rson, Steve                                                                                                                                                                                                                                                                                                                                                                                                                                                                                                                                                                                                                                                                                         | 918.696.94     | 500.000.00                                                                                                                                                                                                                                                                                                                                                                                                                                                                                                                                                                                                                                                                                          |                |              |               | 418,696.94          |          |     |