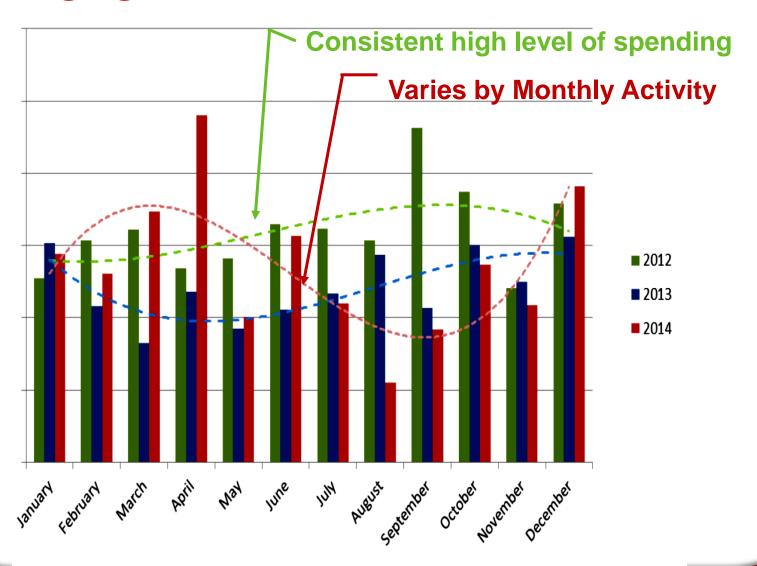

#### **Activity-Based Budgeting**

- Tracks total time and expenses for key Marketing Activities (i.e. marketing project numbers)
- Allows for easy evaluation of activities for ROI
- Creates individual accountability and has the potential to change bad behavior
- Tracks Mktg Staff time to specific activities

#### What Should You Track?

#### Track only what you want to measure.