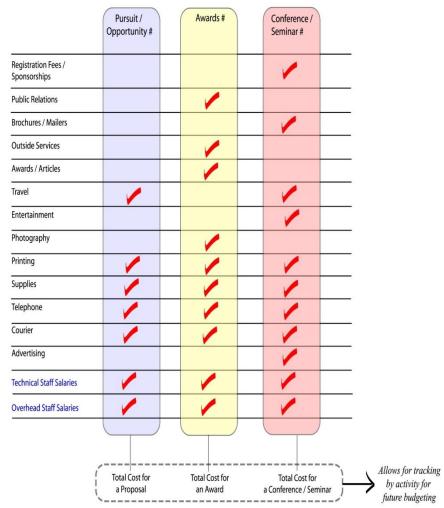

#### **Activity-Based Budgeting**

- Tracks total time and expenses for key Marketing Activities (i.e. marketing project numbers)
- Allows for easy evaluation of activities for ROI
- Creates individual accountability and has the potential to change bad behavior
- Tracks Mktg Staff time to specific activities

#### What Should You Track?

#### Track only what you want to measure.

#### Marketing (Project) Numbers:

- Pursuits / Opportunities
- Photography
- Business Development
- Conferences / Seminars
- Public Relations
- Sponsorships / Donations
- Awards
- General [Catch-all Bucket]

Breakdown By Meaningful Groups:

- OFFICE
- STUDIO
- PRACTICE
- GROUP

Track down to the individual [timesheet]