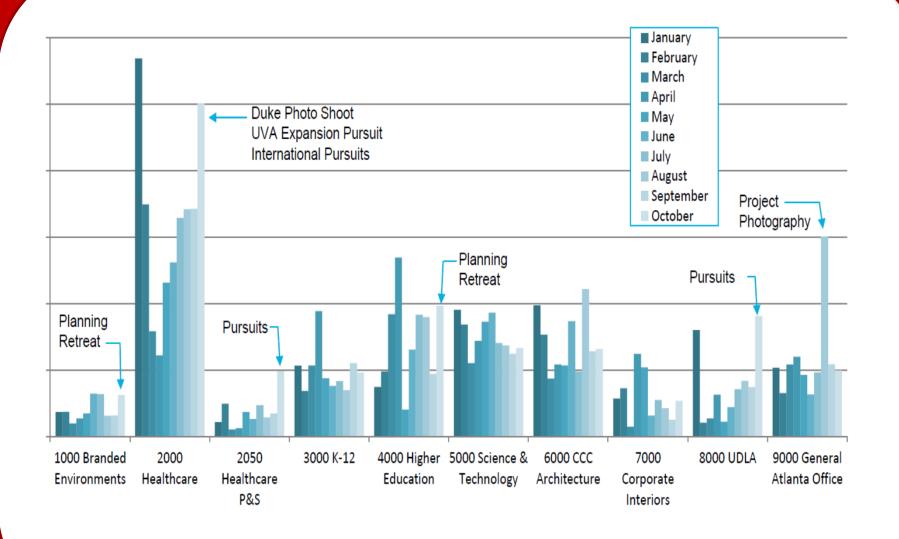

#### **Activity-Based Budgeting**

- Tracks total time and expenses for key Marketing Activities (i.e. marketing project numbers)
- Allows for easy evaluation of activities for ROI
- Creates individual accountability and has the potential to change bad behavior
- Tracks Mktg Staff time to specific activities

#### What Should You Track?

#### Track only what you want to measure.

#### Marketing (Project) Numbers:

- Pursuits / Opportunities
- Photography
- Business Development
- Conferences / Seminars
- Public Relations
- Sponsorships / Donations
- Awards
- General [Catch-all Bucket]

Breakdown By Meaningful Groups:

- OFFICE
- STUDIO
- PRACTICE
- GROUP

Track down to the individual [timesheet]