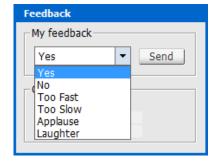

- 1. Raise Hand (be sure to click again to remove raised hand or feedback information)
- 2. Feedback Tool (use for yes/no questions or to provide the speaker feedback.

- 3. Mute (mute yourself when you need to talk to someone in your office or put the line on hold)
- 4. Q&A (Type in the Q&A dialogue box [Not Chat] to ask a question. Be sure to choose All Panelist)