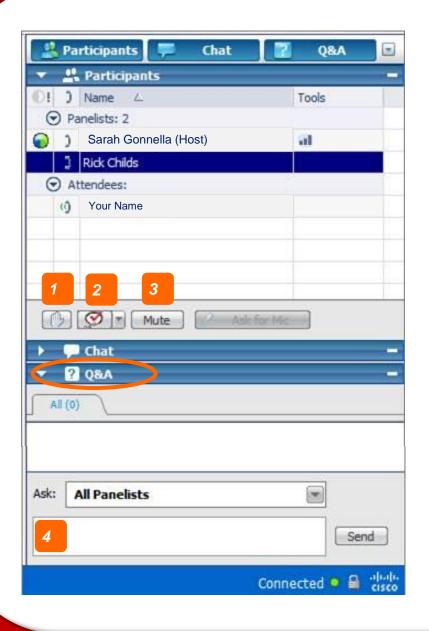

- 1. Raise Hand (be sure to click again to remove raised hand or feedback information)
- 2. Feedback Tool (use for yes/no questions or to provide the speaker feedback.

- 3. Mute (mute yourself when you need to talk to someone in your office or put the line on hold)
- 4. Q&A (Type in the Q&A dialogue box [Not Chat] to ask a question. Be sure to choose All Panelist)