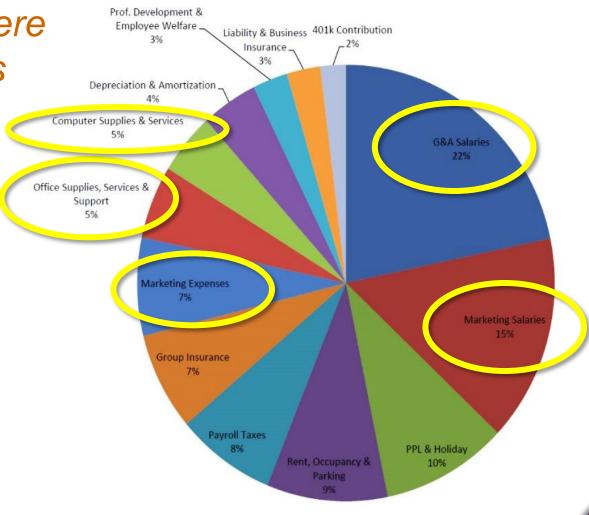

#### What Should You Track?

#### Track only what you want to measure.

#### **Identify Your Weakness**