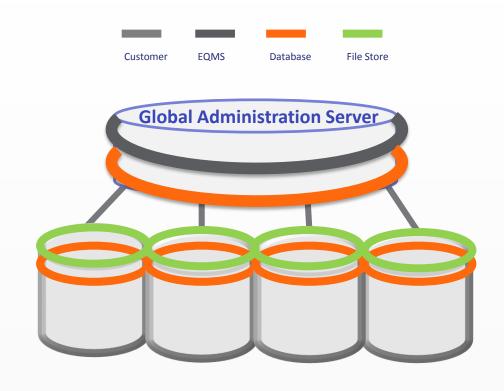

## GLOBAL ADMINISTRATION. DISCRETE DATABASES

- Accessible from any location (subject to security constraints)
- ✓ Global governance
- ✓ Central & local administration
- ✓ Local reporting
- ✓ Secure on a business unit by business unit basis
- ✓ Easy to apply local specifics