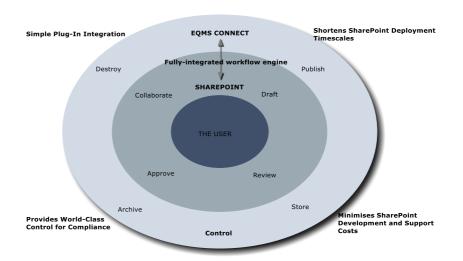

### Why EQMS Connect?

EQMS Connect for Microsoft SharePoint Server® extends your SharePoint capability, delivering cast-iron control over any content that needs to comply with stringent regulation or mandatory business standards.

EQMS Connect for Microsoft SharePoint Server® is the world's most powerful and easy-to-use tool for creating a fully compliant Microsoft SharePoint platform. Organisations today are obliged to address a complex landscape of regulatory and legal compliance obligations. Companies need cost-effective solutions to index, audit, secure, and manage their Microsoft SharePoint assets and users. Without such solutions in place, companies face legal risk, financial issues, and productivity loss. EQMS Connect for Microsoft SharePoint Server® allows you to meet the demands of regulatory and best practice compliance, and encourages a proactive approach to controlling your SharePoint deployment.

EQMS Connect for Microsoft SharePoint Server® comprises a sophisticated compliance engine to instantly control regulatory documentation, providing an immediate, proven, out-of-the-box solution to your compliance needs. Whatever your business sector, EQMS Connect incorporates a powerful range of compliance tools and controls to fully leverage your investment in SharePoint and provide a World-Class compliance solution.

#### Deployment

Deployment is simple and straightforward. The EQMS Connect Web Part plugs into SharePoint instantaneously to provide an immediate, cost-effective and best-of-breed solution.

You enjoy the breadth of SharePoint's impressive array of collaborative features, confident that EQMS Connect is delivering the control and security required to demonstrate compliance with standards, regulations and good governance.

# Benefits of EQMS Connect

- ✓ Seamless plug-in for SharePoint Server 2013<sup>®</sup>, SharePoint Server 2010<sup>®</sup> or SharePoint Server 2007<sup>®</sup>
- ✓ Users work in the familiar Microsoft SharePoint environment
- ✓ EQMS Connect Web Part enforces all appropriate controls
- ✓ Minimises SharePoint development and support costs
- ✓ Shortens the deployment timescale for your SharePoint project
- ✓ The user retains access to all of SharePoint's collaborative features
- ✓ Best-of-breed controls, audit trails and reporting for the SharePoint management user, based on EQMS Connect's ability to manage complex compliance issues across a range of heavily regulated business sectors