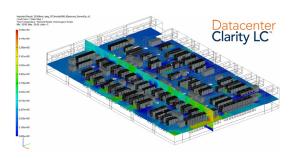

## **Integration Details**

Datacenter Clarity LC provides the tools to accurately and efficiently manage data center infrastructure, with a complete, real-time picture of asset attributes in 3D, and powerful tools to determine the most efficient data center configuration possible. The integration at the Zone Manager level between RF Code and Datacenter Clarity LC allows a seamless way to integrate best-in-class wireless sensors into a 3D centric virtual data center environment. Together, Datacenter Clarity LC and RF Code's wireless sensors provide an equivalent to the "internet of things" within the data center. Both real-time environmental monitoring data and asset location data can be seamlessly integrated from RF Code sensors into Datacenter Clarity LC.