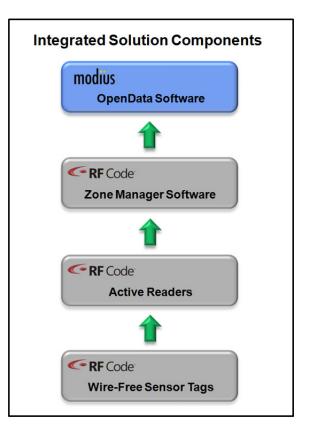

# **Integration Details**

Modius OpenData integrates directly with RF Code's Zone Manager software by utilizing the Zone Manager open API specification. Once connection is made between OpenData and Zone Manager via the TCP/IP network, OpenData reads and consumes all sensor information coming from RF Code wire-free sensor tags such as:

- Temperature
- Humidity
- Fluid detection
- Door position
- Dry contact

In addition to the sensor tag data, OpenData also monitors the following additional sensor tag attributes:

- Tag location
- Tag battery status
- Tag online/offline status

By using the Zone Manager API specification, Modius OpenData is updated in real-time about sensor reading changes as well as additional tag attributes. The OpenData system has the ability to connect multiple Zone Manager systems providing an enterprise wide scalable solution.