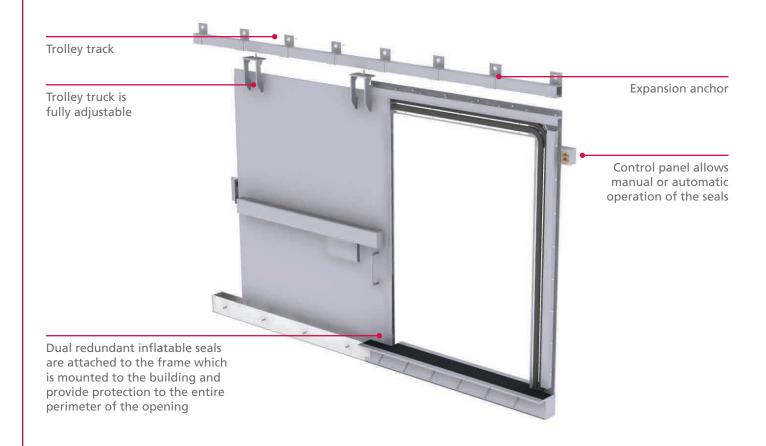

When floodwaters threaten, The D5B quickly and easily glides into place on an overhead track by one person. Dual pneumatic seals provide redundant protection.

Every D5B is custom built to exacting dimensions for new or existing construction.

#### COMPLETE FLOOD PROTECTION IN A MOMENTS NOTICE

Hinged panels glide effortlessly into place and dual pneumatic seals are easily and quickly inflated to fully seal the door on all four sides. Control panels can be placed on either side of the door or on both sides.

- ➤ Door Glides into place on overhead trolley system
- ▶ Deploys in a moments notice by one person
- Provides watertight seal on all four sides of door
- ➤ Dual inflatable seals provide redundant protection
- ► Appropriate for either new or existing construction

| PRODUCT SPECIFICATIONS |                                                                                         | D5B |
|------------------------|-----------------------------------------------------------------------------------------|-----|
| Size                   | Custom built to match opening size                                                      |     |
| Panel                  | ASTM A36 Structural Steal Plates (stainless steel and 6061-T6 aluminum available)       |     |
| Seals                  | Trolley track mounting brackets, ball bearing hangers and door pulls                    |     |
| Hardware               | Type 25 durometer, fully-molded neoprene gasket (Viton® and other materials available). |     |
| Finish                 | Primed with rust inhibitive, lead free, red primer                                      |     |