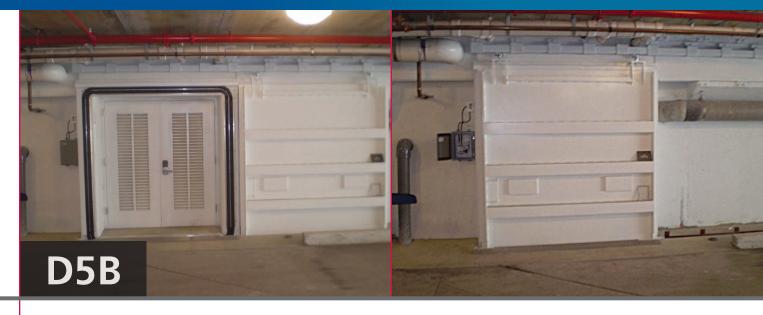

## Sliding Watertight Door with Pneumatic Seals

This heavy-duty flood door is ideal for doorways or other openings that have frequent or infrequent access and need to be completely watertight on all sides.

When floodwaters threaten, The D5B quickly and easily glides into place on an overhead track by one person. Dual pneumatic seals provide redundant protection.

Every D5B is custom built to exacting dimensions for new or existing construction.

#### COMPLETE FLOOD PROTECTION IN A MOMENTS NOTICE

Hinged panels glide effortlessly into place and dual pneumatic seals are easily and quickly inflated to fully seal the door on all four sides. Control panels can be placed on either side of the door or on both sides.