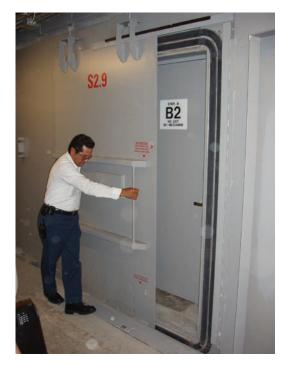

When floodwaters threaten, The D5B quickly and easily glides into place on an overhead track by one person. Dual pneumatic seals provide redundant protection.

Every D5B is custom built to exacting dimensions for new or existing construction.

#### COMPLETE FLOOD PROTECTION IN A MOMENTS NOTICE

Hinged panels glide effortlessly into place and dual pneumatic seals are easily and quickly inflated to fully seal the door on all four sides. Control panels can be placed on either side of the door or on both sides.

- ➤ Door Glides into place on overhead trolley system
- ▶ Deploys in a moments notice by one person
- Provides watertight seal on all four sides of door
- ➤ Dual inflatable seals provide redundant protection
- ► Appropriate for either new or existing construction