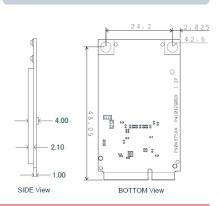

Temperature: 0 - +60 degrees **Operating Temperature** Humidity: 20 - 80%RH

Temperature: -20 - +85 degrees Humidity: 20 - 85%RH

29.9 x 50.8 x 4.0mm Thickness = 1.0mm

PCI Express mini card edge

silex technology is a registered trademark of silex technology, Inc. Other product or brand names may be registered trademarks or trademarks of their respective owners. Technical information and specifications are subject to change without notice. © 2014 silex technology, Inc. All rights reserved.