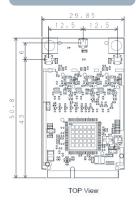

Temperature: 0 - +60 degrees **Operating Temperature** Humidity: 20 - 80%RH

Temperature: -20 - +85 degrees Humidity: 20 - 85%RH

29.9 x 50.8 x 4.0mm Thickness = 1.0mm

PCI Express mini card edge

silex technology is a registered trademark of silex technology, Inc. Other product or brand names may be registered trademarks or trademarks of their respective owners. Technical information and specifications are subject to change without notice. © 2014 silex technology, Inc. All rights reserved.