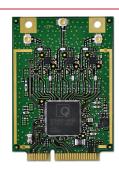

# **SX-PCEAC 802.11ac PCI Express Wireless LAN Module**

# New PCIe Mini Card with 3x3 Architecture

The SX-PCEAC is an 802.11ac compliant single-band 3x3 PCIe Mini Card. It is based on the the Qualcomm Atheros QCA9880 chipset, designed to deliver wireless data rates of up to 1.3Gbps. The SX-PCEAC supports 20/40/80MHz and 256-QAM to maximize bandwidth efficiency.