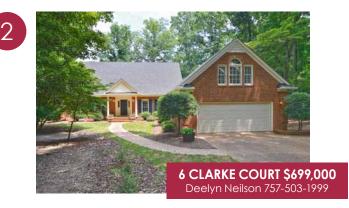

\* Be sure to pick up your token at 101 James Bray Drive for entrance through the St. Andrews security gate.

- 101 JAMES BRAY DRIVE From Longhill Road turn left on Ford's Colony Drive. Turn right on James Bray Drive. 101 James Bray Drive is on the left.
- 6 CLARKE COURT Head east on James Bray Drive. Turn right on Ford's Colony Drive. Turn left on Edward Wyatt Drive. Turn left on Clarke Court. 6 Clarke Court is on the right.
- 134 HOLLINWELL Head southwest on Clarke Court. Turn right on Edward Wyatt. Turn left on Fords Colony Drive. Turn right on Saint Andrews and proceed thru gate. Turn left on Highland. Turn right on Hollinwell. Keep right to continue on Hollinwell. 134 Hollinwell is on the right.
- 132 KILLARNEY Head east on Hollinwell. Turn left on Highland. Turn left on Saint Andrews Drive. Turn right on Blackheath. Turn left on Killarney. 132 Killarney is on the right.
- 155 KILLARNEY Head southwest on Killarney. Turn left to stay on Killarney. 155 Killarney is on the left.
- 115 WORKINGTON Head northwest on Killarnev. Turn right to stay on Killarnev. Turn left on Blackheath. Turn left on Workington. 115 Workington is on the left.
- 105 DUTCHESS Head west on Workington. Turn left on Blackheath. Turn left on Royal St. Georges. Turn left on Dutchess. 105 Dutchess is on the left.
- 105 ROYAL NORTH DEVON Head southwest on Dutchess. Turn right on Royal St. Georges. Turn left on Blackheath. Turn right on Westward Ho. Turn right on Royal North Devon. 105 Royal North Devon is on the left.
- 112 WORPLESDON Head east on Royal North Devon. Turn left on Westward Ho. Turn right on Blackheath. Turn left on Saint Andrews Drive. Turn right on Swinley Forrest. Turn left on Worplesdon. 112 Worplesdon is on the right.
- 108 MACHRIE Head southeast on Worplesdon. Turn right on Swinley Forrest. Turn left on Saint Andrews Drive. Turn right on Montrose. Turn right onto Machrie. 108 Machrie is on the right.