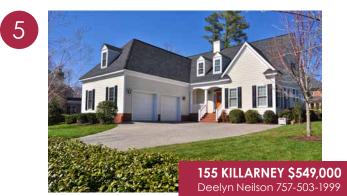

\* Be sure to pick up your token at 101 James Bray Drive for entrance through the St. Andrews security gate.

- 101 JAMES BRAY DRIVE From Longhill Road turn left on Ford's Colony Drive. Turn right on James Bray Drive. 101 James Bray Drive is on the left.
- 6 CLARKE COURT Head east on James Bray Drive. Turn right on Ford's Colony Drive. Turn left on Edward Wyatt Drive. Turn left on Clarke Court. 6 Clarke Court is on the right.
- 134 HOLLINWELL Head southwest on Clarke Court. Turn right on Edward Wyatt. Turn left on Fords Colony Drive. Turn right on Saint Andrews and proceed thru gate. Turn left on Highland. Turn right on Hollinwell. Keep right to continue on Hollinwell. 134 Hollinwell is on the right.
- 132 KILLARNEY Head east on Hollinwell. Turn left on Highland. Turn left on Saint Andrews Drive. Turn right on Blackheath. Turn left on Killarney. 132 Killarney is on the right.
- 155 KILLARNEY Head southwest on Killarney. Turn left to stay on Killarney. 155 Killarney is on the left.
- 115 WORKINGTON Head northwest on Killarnev. Turn right to stay on Killarnev. Turn left on Blackheath. Turn left on Workington. 115 Workington is on the left.
- 105 DUTCHESS Head west on Workington. Turn left on Blackheath. Turn left on Royal St. Georges. Turn left on Dutchess. 105 Dutchess is on the left.
- 105 ROYAL NORTH DEVON Head southwest on Dutchess. Turn right on Royal St. Georges. Turn left on Blackheath. Turn right on Westward Ho. Turn right on Royal North Devon. 105 Royal North Devon is on the left.
- 112 WORPLESDON Head east on Royal North Devon. Turn left on Westward Ho. Turn right on Blackheath. Turn left on Saint Andrews Drive. Turn right on Swinley Forrest. Turn left on Worplesdon. 112 Worplesdon is on the right.
- 108 MACHRIE Head southeast on Worplesdon. Turn right on Swinley Forrest. Turn left on Saint Andrews Drive. Turn right on Montrose. Turn right onto Machrie. 108 Machrie is on the right.