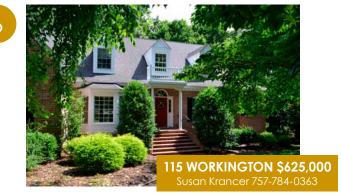

\* Be sure to pick up your token at 101 James Bray Drive for entrance through the St. Andrews security gate.

- 101 JAMES BRAY DRIVE From Longhill Road turn left on Ford's Colony Drive. Turn right on James Bray Drive. 101 James Bray Drive is on the left.
- 6 CLARKE COURT Head east on James Bray Drive. Turn right on Ford's Colony Drive. Turn left on Edward Wyatt Drive. Turn left on Clarke Court. 6 Clarke Court is on the right.
- 134 HOLLINWELL Head southwest on Clarke Court. Turn right on Edward Wyatt. Turn left on Fords Colony Drive. Turn right on Saint Andrews and proceed thru gate. Turn left on Highland. Turn right on Hollinwell. Keep right to continue on Hollinwell. 134 Hollinwell is on the right.
- 132 KILLARNEY Head east on Hollinwell. Turn left on Highland. Turn left on Saint Andrews Drive. Turn right on Blackheath. Turn left on Killarney. 132 Killarney is on the right.
- 155 KILLARNEY Head southwest on Killarney. Turn left to stay on Killarney. 155 Killarney is on the left.
- 115 WORKINGTON Head northwest on Killarnev. Turn right to stay on Killarnev. Turn left on Blackheath. Turn left on Workington. 115 Workington is on the left.
- 105 DUTCHESS Head west on Workington. Turn left on Blackheath. Turn left on Royal St. Georges. Turn left on Dutchess. 105 Dutchess is on the left.
- 105 ROYAL NORTH DEVON Head southwest on Dutchess. Turn right on Royal St. Georges. Turn left on Blackheath. Turn right on Westward Ho. Turn right on Royal North Devon. 105 Royal North Devon is on the left.
- 112 WORPLESDON Head east on Royal North Devon. Turn left on Westward Ho. Turn right on Blackheath. Turn left on Saint Andrews Drive. Turn right on Swinley Forrest. Turn left on Worplesdon. 112 Worplesdon is on the right.
- 108 MACHRIE Head southeast on Worplesdon. Turn right on Swinley Forrest. Turn left on Saint Andrews Drive. Turn right on Montrose. Turn right onto Machrie. 108 Machrie is on the right.