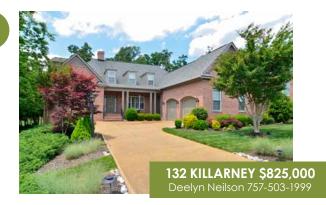

\* Be sure to pick up your token at 101 James Bray Drive for entrance through the St. Andrews security gate.

- 101 JAMES BRAY DRIVE From Longhill Road turn left on Ford's Colony Drive. Turn right on James Bray Drive. 101 James Bray Drive is on the left.
- 6 CLARKE COURT Head east on James Bray Drive. Turn right on Ford's Colony Drive. Turn left on Edward Wyatt Drive. Turn left on Clarke Court. 6 Clarke Court is on the right.
- 134 HOLLINWELL Head southwest on Clarke Court. Turn right on Edward Wyatt. Turn left on Fords Colony Drive. Turn right on Saint Andrews and proceed thru gate. Turn left on Highland. Turn right on Hollinwell. Keep right to continue on Hollinwell. 134 Hollinwell is on the right.
- 132 KILLARNEY Head east on Hollinwell. Turn left on Highland. Turn left on Saint Andrews Drive. Turn right on Blackheath. Turn left on Killarney. 132 Killarney is on the right.
- 155 KILLARNEY Head southwest on Killarney. Turn left to stay on Killarney. 155 Killarney is on the left.
- 115 WORKINGTON Head northwest on Killarnev. Turn right to stay on Killarnev. Turn left on Blackheath. Turn left on Workington. 115 Workington is on the left.
- 105 DUTCHESS Head west on Workington. Turn left on Blackheath. Turn left on Royal St. Georges. Turn left on Dutchess. 105 Dutchess is on the left.
- 105 ROYAL NORTH DEVON Head southwest on Dutchess. Turn right on Royal St. Georges. Turn left on Blackheath. Turn right on Westward Ho. Turn right on Royal North Devon. 105 Royal North Devon is on the left.
- 112 WORPLESDON Head east on Royal North Devon. Turn left on Westward Ho. Turn right on Blackheath. Turn left on Saint Andrews Drive. Turn right on Swinley Forrest. Turn left on Worplesdon. 112 Worplesdon is on the right.
- 108 MACHRIE Head southeast on Worplesdon. Turn right on Swinley Forrest. Turn left on Saint Andrews Drive. Turn right on Montrose. Turn right onto Machrie. 108 Machrie is on the right.