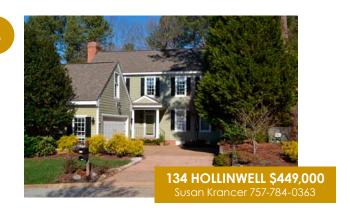

\* Be sure to pick up your token at 101 James Bray Drive for entrance through the St. Andrews security gate.

- 101 JAMES BRAY DRIVE From Longhill Road turn left on Ford's Colony Drive. Turn right on James Bray Drive. 101 James Bray Drive is on the left.
- 6 CLARKE COURT Head east on James Bray Drive. Turn right on Ford's Colony Drive. Turn left on Edward Wyatt Drive. Turn left on Clarke Court. 6 Clarke Court is on the right.
- 134 HOLLINWELL Head southwest on Clarke Court. Turn right on Edward Wyatt. Turn left on Fords Colony Drive. Turn right on Saint Andrews and proceed thru gate. Turn left on Highland. Turn right on Hollinwell. Keep right to continue on Hollinwell. 134 Hollinwell is on the right.
- 132 KILLARNEY Head east on Hollinwell. Turn left on Highland. Turn left on Saint Andrews Drive. Turn right on Blackheath. Turn left on Killarney. 132 Killarney is on the right.
- 155 KILLARNEY Head southwest on Killarney. Turn left to stay on Killarney. 155 Killarney is on the left.
- 115 WORKINGTON Head northwest on Killarnev. Turn right to stay on Killarnev. Turn left on Blackheath. Turn left on Workington. 115 Workington is on the left.
- 105 DUTCHESS Head west on Workington. Turn left on Blackheath. Turn left on Royal St. Georges. Turn left on Dutchess. 105 Dutchess is on the left.
- 105 ROYAL NORTH DEVON Head southwest on Dutchess. Turn right on Royal St. Georges. Turn left on Blackheath. Turn right on Westward Ho. Turn right on Royal North Devon. 105 Royal North Devon is on the left.
- 112 WORPLESDON Head east on Royal North Devon. Turn left on Westward Ho. Turn right on Blackheath. Turn left on Saint Andrews Drive. Turn right on Swinley Forrest. Turn left on Worplesdon. 112 Worplesdon is on the right.
- 108 MACHRIE Head southeast on Worplesdon. Turn right on Swinley Forrest. Turn left on Saint Andrews Drive. Turn right on Montrose. Turn right onto Machrie. 108 Machrie is on the right.