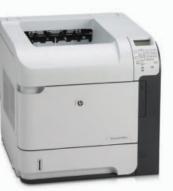

#### HP LaserJet P4015DN

- » 52 Pages-per-Minute
- » 600 Sheet Capacity \$99.00 per month includes 10,000 pages (additional pages at \$.0075 each)