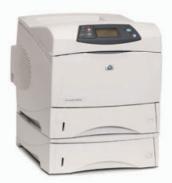

#### HP LaserJet 4250DTN

- » Highest Value in Program
- » 1100 Sheet Capacity
- » Additional cassette
  \$89.00 per month
  includes 10,000 pages
  (additional pages at
  \$.0075 each)

Other Models and Page Volumes available, Let's Discuss your Needs... Visit: www.QLS.com/RentalProgram or call us today.