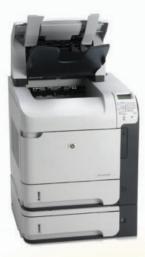

#### HP LaserJet P4015X

- » 52 Pages-per-Minute
- » 1100 Sheet Capacity
  » Additional cassette
  \$105.00 per month includes 10,000 pages
   (additional pages at
   \$.0075 each)