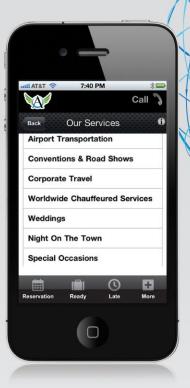

### **VIEW OUR SERVICES**

The Angel App allows you to book these services from the convenience of your smart phone or tablet: Airport Transportation, Group Transportation, Conventions & Road Shows, Corporate Travel, Worldwide Chauffeured Services, Weddings, Night on the Town, Special Occasions, Flight Monitoring, Meet & Greet Service, On-Site Event Coordination, On-Line Booking, Private Aviation, and Concierge Services