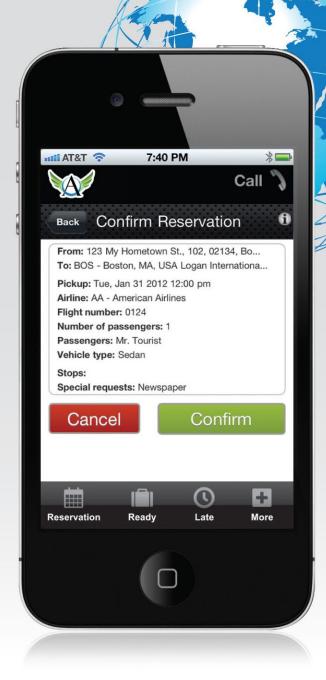

### **BOOKING A RESERVATION**

The Angel Worldwide Transportation App gives you access to the most intuitive reservation tool.

Your time is valuable. The Angel App is designed with this in mind. You will be able to book reservations in seconds and receive confirmations within minutes.

### **BOOKING A RETURNING TRIP**

Once you book a reservation, you will always be asked if a return trip is required. To make the return option simple and accurate the addresses are automatically reversed.

The Angel Worldwide Transportation App offers a simple way to book a return.

This ensures an excellent experience to/from the airport!