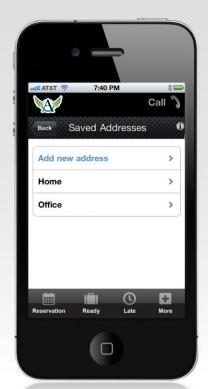

### **USE MULTIPLE ADDRESSES**

The Angel Worldwide Transportation App allows you to populate/create your profile with as many passenger names and addresses as you need, making the booking process very simple.

Passenger names can be modified and deleted at any time.