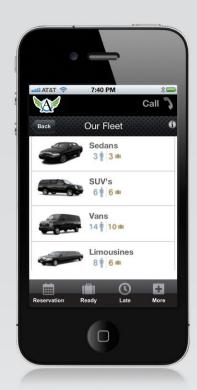

### **VIEW OUR FLEET**

Please take a peek at our Fleet
The Angel Worldwide Transportation
App allows you to book: Sedans, SUV's, Vans,
Stretch Limos, Stretch SUV Limos,
Mini Coaches & Motor Coaches