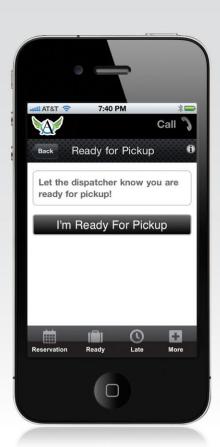

### **READY FOR PICKUP**

When you are ready to go, simply press the Ready Button on the Angel App. This function is great for airport arrivals and busy downtown locations.

Angel Worldwide Transportation will immediately send vehicle information to you and notify the chauffeur of your status.