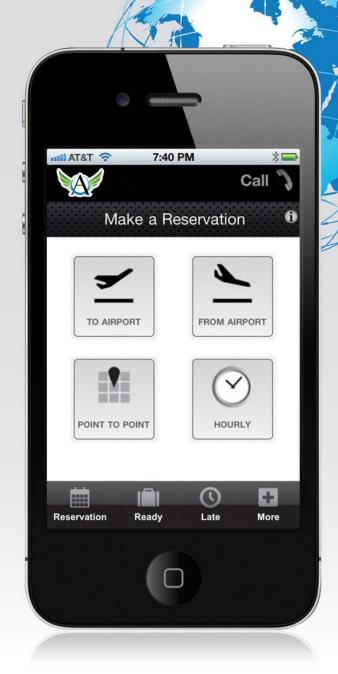

## MAKE A RESERVATION

### **BOOKING A RESERVATION**

The Angel Worldwide Transportation App gives you access to the most intuitive reservation tool.

Your time is valuable. The Angel App is designed with this in mind. You will be able to book reservations in seconds and receive confirmations within minutes.

### **BOOKING A RETURNING TRIP**

Once you book a reservation, you will always be asked if a return trip is required. To make the return option simple and accurate the addresses are automatically reversed.

The Angel Worldwide Transportation App offers a simple way to book a return.

This ensures an excellent experience to/from the airport!