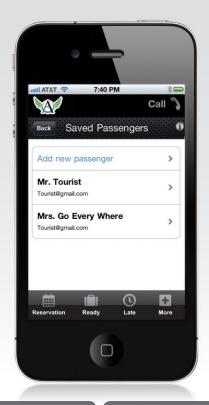

### **USE MULTIPLE ADDRESSES**

The Angel Worldwide Transportation App allows you to populate/create your profile with as many passenger names and addresses as you need, making the booking process very simple.

Passenger names can be modified and deleted at any time.