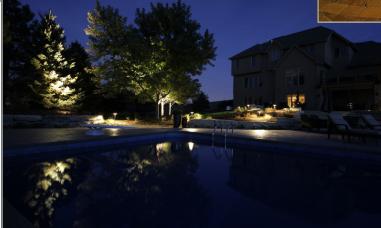

## LED fixtures have the following benefits:

- Use 75% less electricity than incandescent and halogen lamps
- No bulbs to change
- Fixtures are rated for 40,000–50,000 hours of use
- More versatility in system layout