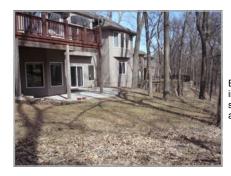

Before CM's started landscaping this house in 2009, this standard walkout backed up to a heavily wooded area.

Over the past several years, CM's renovated the backyard to include features to provide the homeowner with additional areas to enjoy the wooded setting including a water feature, fire pit, paver patio with seat wall, landscape beds, boulders and lighting.