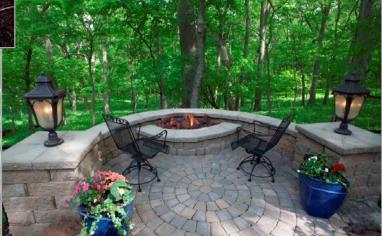

Before CM's started landscaping this house in 2009, this standard walkout backed up to a heavily wooded area.

Over the past several years, CM's renovated the backyard to include features to provide the homeowner with additional areas to enjoy the wooded setting including a water feature, fire pit, paver patio with seat wall, landscape beds, boulders and lighting.