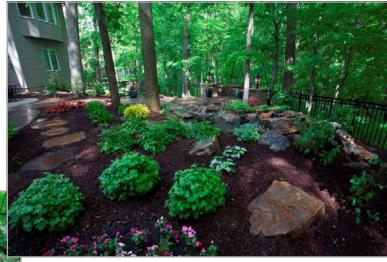

Before CM's started landscaping this house in 2009, this standard walkout backed up to a heavily wooded area.

Over the past several years, CM's renovated the backyard to include features to provide the homeowner with additional areas to enjoy the wooded setting including a water feature, fire pit, paver patio with seat wall, landscape beds, boulders and lighting.

This past summer, the landscape served as a beautiful backdrop for a wedding! CM's is excited to have been able to provide the setting for the event.