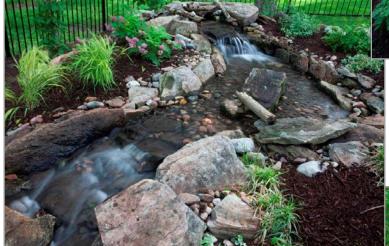

Before CM's started landscaping this house in 2009, this standard walkout backed up to a heavily wooded area.

Over the past several years, CM's renovated the backyard to include features to provide the homeowner with additional areas to enjoy the wooded setting including a water feature, fire pit, paver patio with seat wall, landscape beds, boulders and lighting.