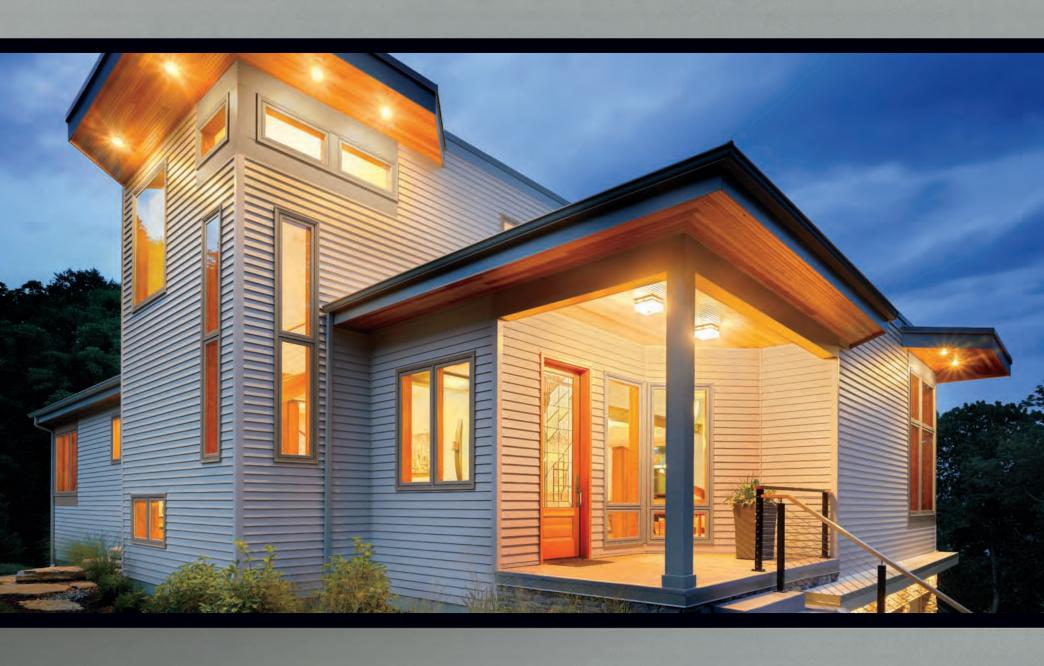

### REASON No. 4: PRECISION INSTALLATION

#### QUALITY. CRAFTSMANSHIP. PRECISION. YOU CAN'T SAY THIS ABOUT MOST OTHER HOME EXTERIORS.

APEX® is a fully integrated, cohesive system. The self-aligning, interlocking design of APEX allows for secure placement and tight seams, so there are no gaps, sags or any other unsightly blemishes to detract from the beauty of your home. This fully integrated system of components is brought together through precision installation to give your home the distinctive "APEX look" that radiates quality craftsmanship. And, at one third the weight of fiber cement, it can be easily handled and won't break, splinter or crack either. Furthermore, unlike other home exterior systems, APEX requires no caulking and can be hard nailed directly into studs with a nail gun.

# AN incorative system THAT MAGICALLY FITS TOGETHER SO THAT EVEN NAIL HOLES DISAPPEAR.

From the lap siding and trim to the corners and caps, every single piece of the APEX® Siding System is designed to go with every other piece in an innovative, fully integrated system. The distinctive look of APEX owes itself to this cohesive, self-aligning interlock design. With 16-foot lengths for fewer seams and factory-applied clips, you get secure placement and tight seams (and no visible nail holes). Whether you choose a smooth or wood grain finish, your ultra-durable APEX siding gives your home a distinctive finish and radiates quality craftsmanship - hallmarks of an APEX project. With a limited manufacturer's warranty of 50 years, APEX will resist fade, chipping, impact and moisture and never require painting or caulking. It all adds up to the most ground breaking, innovative siding system on the market.