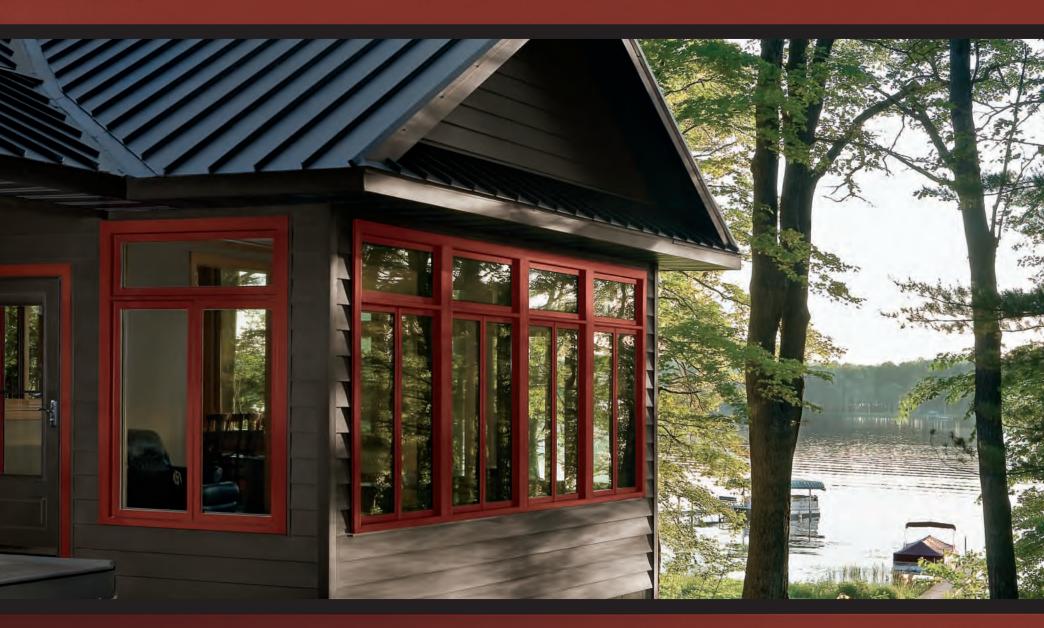

### WHY APEX REASON No. 2: LASTING BEAUTY

#### A BOLD, RICH AND LASTING BOOST IN THE CURB APPEAL DEPARTMENT.

When you put APEX® on your home, you can trust that it will look beautiful for many years to come. Through changing seasons, extreme weather conditions and everyday wear and tear, APEX is meticulously engineered to withstand conditions that destroy wood, fiber cement and vinyl siding. But it's not just about the state-of-the-art engineering and innovative materials that keep your siding looking great. The signature, one-of-a-kind aesthetics of APEX are sure to separate your home from every other home on the block. When you combine APEX's uncanny ability to resist fading, chipping, splintering, warping and breaking, with its clean lines, tight seams, bold and lasting color, along with its finish, what you get is a siding system that will lend your home a distinctive, elegant look that will endure for years to come.