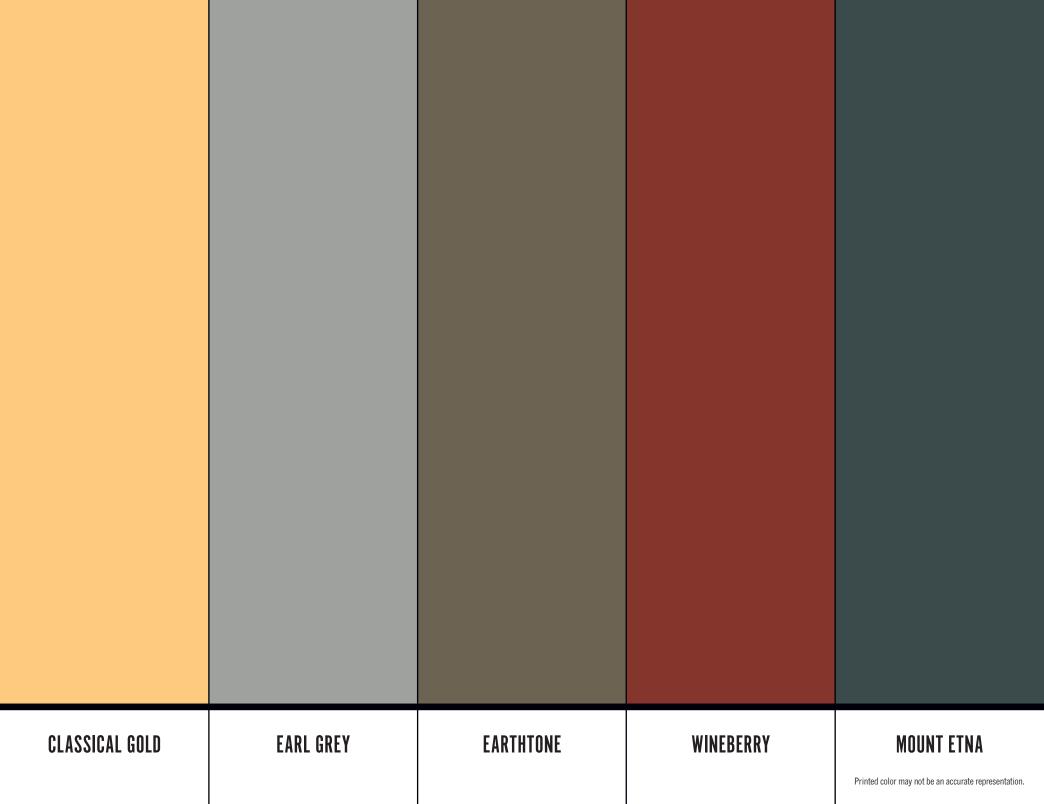

#### **APEX SIDING OPTIONS:**

#### GO GREEN. OR HERRINGBONE, WINEBERRY OR DIAMOND WHITE.

No matter what color of APEX® siding you put on your home, you have made a commitment to going green. As stewards of the earth, we take pride in manufacturing a product that is made of an abundantly available natural resource: sand. So you can trust that the siding you put on your home is as sustainable as it is beautiful. Furthermore, over 95% of the volatile organic compounds generated during the manufacturing process are captured. As a company we are committed to seeking new ways to further reduce our impact on the environment and leave as small a carbon footprint as possible, and are constantly refining our processes to achieve these objectives. Because in our way of thinking, green will always be beautiful.