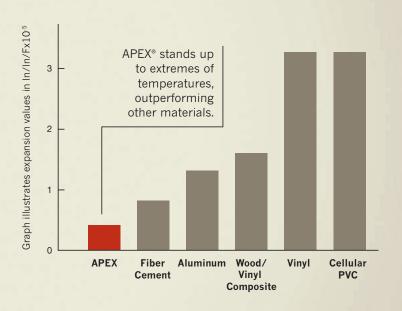

ure, resists fading and is unbelievably easy to maintain over its lifetime. Because APEX is made with Ultrex®, it outperforms fiber cement, wood, vinyl and steel siding systems in virtually every single area of performance. The result is an extremely low-maintenance home exterior that will keep its beauty while standing up to almost anything Mother Nature can dish out.

#### Performance Highlights:

- Interlock design for secure installation
- · Virtually impervious to moisture
- Extremely low rate of expansion/contraction
- Withstands extreme temperatures
- High resistance to impact
- Ultra durable acrylic finish
- Resists chipping, breaking and splintering
- · High strength to weight ratio
- No caulking needed

#### **APEX VS. OTHER SIDING OPTIONS:**

#### LOW EXPANSION AND CONTRACTION



#### STRENGTH COMPARISON





### WHY APEX REASON No. 2: LASTING BEAUTY

#### A BOLD, RICH AND LASTING BOOST IN THE CURB APPEAL DEPARTMENT.

When you put APEX® on your home, you can trust that it will look beautiful for many years to come. Through changing seasons, extreme weather conditions and everyday wear and tear, APEX is meticulously engineered to withstand conditions that destroy wood, fiber cement and vinyl siding. But it's not just about the state-of-the-art engineering and innovative materials that keep your siding looking great. The signature, one-of-a-kind aesthetics of APEX are sure to separate your home from every other home on the block. When you combine APEX's uncanny ability to resist fading, chipping, splintering, warping and breaking, with its clean lines, tight seams,