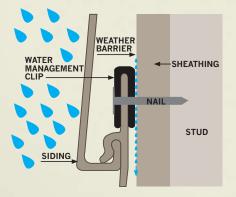

### INNOVATIVE WATER MANAGEMENT

#### KEEPS WATER ON THE OUTSIDE. PROTECTS WHAT'S ON THE INSIDE.

In addition to our market-leading performance, the cutting-edge water management system truly separates APEX® from other siding systems. APEX uses Rain Screen Engineering to provide two layers of moisture protection: the siding itself, which is naturally impervious to moisture, and a continuous natural drainage plane created behind the siding. Should the tiniest drop of water penetrate the first defense system, the drainage plane will drain it harmlessly away. Furthermore, because air is free to circulate behind the siding, any water that doesn't drain simply evaporates, significantly decreasing the occurrence of trapped moisture which can lead to rot, mold and homeowner headaches.

### APEX WATER MANAGEMENT SYSTEM