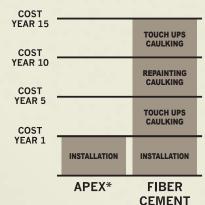

## WHY APEX REASON No.5: EXTREMELY LOW MAINTENANCE

#### OUR APOLOGIES TO THE FINE FOLKS IN THE PAINT AND CAULK BUSINESS.

Because the rich, bold acrylic finish is actually incorporated directly into the material, your APEX® siding will resist fade and will never require painting. Combined with tight seams that don't require caulk at installation or at specified times throughout its lifetime, such as after a long, hard winter, it all adds up to the easiest to maintain home exterior on the market. This means you won't be spending money and precious weekend hours repainting or recaulking your home every three to five years, either. The integrated acrylic finish provides your APEX siding with its durability, distinctive look and lasting beauty throughout its long lifetime.

\*APEX resists fading and does not require repainting, significantly reducing maintenance costs associated with other home exterior materials.