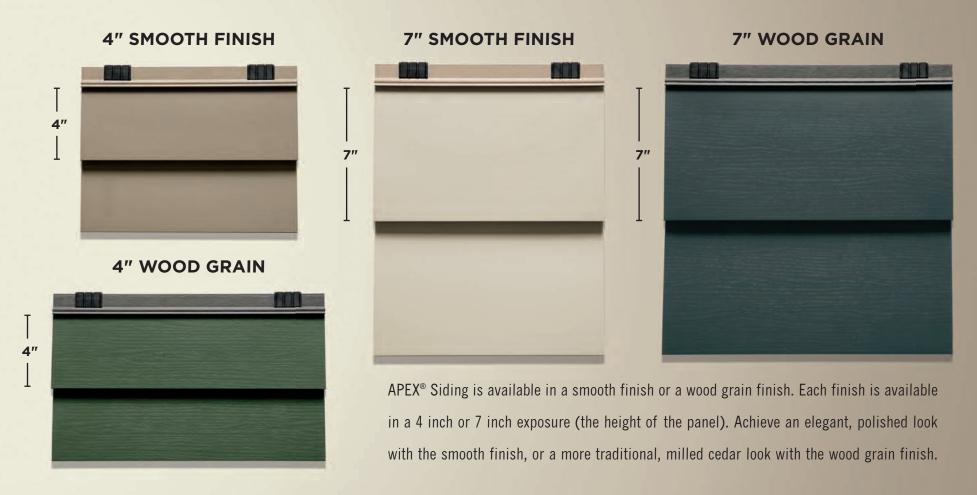

#### **APEX SIDING OPTIONS:**

# AN incorative system THAT MAGICALLY FITS TOGETHER SO THAT EVEN NAIL HOLES DISAPPEAR.

From the lap siding and trim to the corners and caps, every single piece of the APEX® Siding System is designed to go with every other piece in an innovative, fully integrated system. The distinctive look of APEX owes itself to this cohesive, self-aligning interlock design. With 16-foot lengths for fewer seams and factory-applied clips, you get secure placement and tight seams (and no visible nail holes). Whether you choose a smooth or wood grain finish, your ultra-durable APEX siding gives your home a distinctive finish and radiates quality craftsmanship - hallmarks of an APEX project. With a limited manufacturer's warranty of 50 years, APEX will resist fade, chipping, impact and moisture and never require painting or caulking. It all adds up to the most ground breaking, innovative siding system on the market.