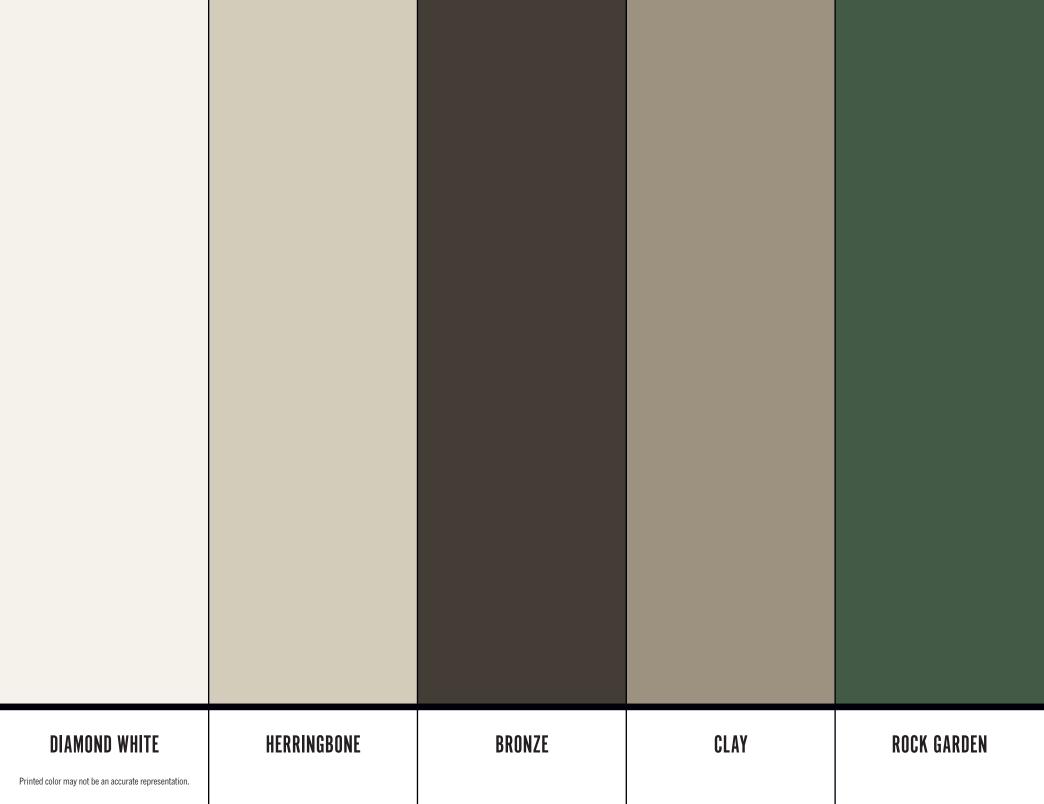

#### **APEX SIDING OPTIONS:**

#### GO GREEN. OR HERRINGBONE, WINEBERRY OR DIAMOND WHITE.

No matter what color of APEX® siding you put on your home, you have made a commitment to going green. As stewards of the earth, we take pride in manufacturing a product that is made of an abundantly available natural resource: sand. So you can trust that the siding you put on your home is as sustainable as it is beautiful. Furthermore, over 95% of the volatile organic compounds generated during the manufacturing process are captured. As a company we are committed to seeking new ways to further reduce our impact on the environment and leave as small a carbon footprint as possible, and are constantly refining our processes to achieve these objectives. Because in our way of thinking, green will always be beautiful.