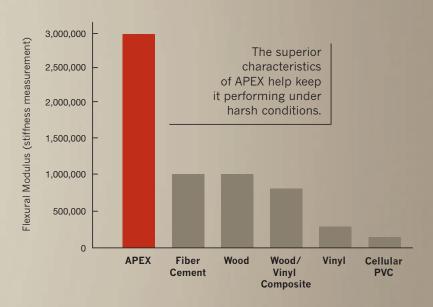

nbelievably easy to maintain over its lifetime. Because APEX is made with Ultrex®, it outperforms fiber cement, wood, vinyl and steel siding systems in virtually every single area of performance. The result is an extremely low-maintenance home exterior that will keep its beauty while standing up to almost anything Mother Nature can dish out.

#### Performance Highlights:

- Interlock design for secure installation
- · Virtually impervious to moisture
- Extremely low rate of expansion/contraction
- Withstands extreme temperatures
- High resistance to impact
- Ultra durable acrylic finish
- Resists chipping, breaking and splintering
- · High strength to weight ratio
- No caulking needed

#### **APEX VS. OTHER SIDING OPTIONS:**

#### LOW EXPANSION AND CONTRACTION



#### STRENGTH COMPARISON





### WHY APEX REASON No. 2: LASTING BEAUTY

#### A BOLD, RICH AND LASTING BOOST IN THE CURB APPEAL DEPARTMENT.

When you put APEX® on your home, you can trust that it will look beautiful for many years to come. Through changing seasons, extreme weather conditions and everyday wear and tear, APEX is meticulously engineered to withstand conditions that destroy wood, fiber cement and vinyl siding. But it's not just about the state-of-the-art engineering and innovative materials that keep your siding looking great. The signature, one-of-a-kind aesthetics of APEX are sure to separate your home from every other home on the block. When you combine APEX's uncanny ability to resist fading, chipping, splintering, warping and breaking, with its clean lines, tight seams, bold and lasting color, alo