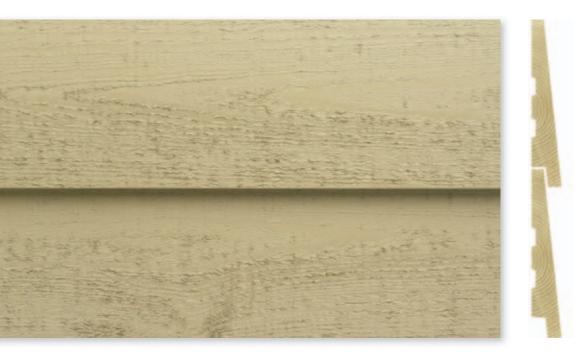

#### RABBETED BEVEL

1"x 4" 1"x 6" 1"x8"

COVE

DIMENSIONS 1"x6" 1"x8"

V-JOINT\*

DIMENSIONS

1"x 4" 1"x 6" 1"x 8"

CHANNEL

DIMENSIONS

1"x6" 1"x8"

BOARD AND BATTEN

DIMENSIONS-BOARD 1"x 10"

DIMENSIONS-BATTEN 1"x2"