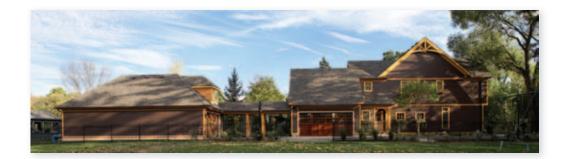

## Your True Nature

1" X 6" RABBETED BEVEL Custom colour

HOUSE USED FOR THE COVER

1" X 6" RABBETED BEVEL

Custom colour

maibec GENUINE WOOD SIDING, NATURALLY RESISTANT TO THE ELEMENTS.

### maibec® Genuine Wood Siding: Your True Nature

There is nothing quite like genuine wood. Organic, solid, stable and naturally resistant to the elements, it has enhanced the beauty of homes for hundreds of years. By choosing **maibec** siding, you choose to live in harmony with nature. You affirm your deep convictions for *durable quality* and a *healthy environment*.