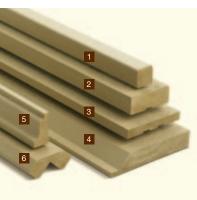

### Your Style

#### RABBETED BEVEL

1"x 4" 1"x 6" 1"x8"

COVE

DIMENSIONS 1"x6" 1"x8"

V-JOINT\*

DIMENSIONS

1"x 4" 1"x 6" 1"x 8"

CHANNEL

DIMENSIONS

1"x6" 1"x8"

BOARD AND BATTEN

DIMENSIONS-BOARD 1"x 10"

DIMENSIONS-BATTEN 1"x2"

### MOULDINGS

- Inside Corner 2" Inside or Outside Corner 1" Fascia
- Skirt Board
- Victorian Moulding
- Universal Corner