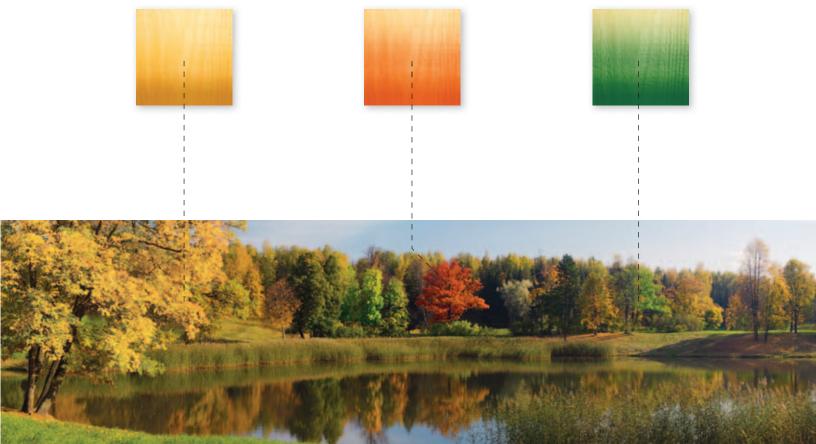

### All your true colours.

Think of any colour and we can match it. The choice is endless. With our TrueMatch® system, you decide the exact colour you want. Any colour, any colour at all! Let your inspiration be your guide; you can always count on the same premium quality stain, factory-coated on all six sides.

Natural. You prefer the natural beauty of wood and a wood tone appearance, **maibec** has a limited colour choice of semi-transparent finishes.

Almost 100 basic colours

In addition to our TrueMatch® system, we offer a full range of traditional or contemporary colours.