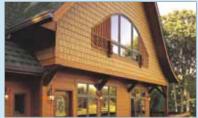

# WeatherBoards™ SHAKES

The warmth and beauty of natural cedar, and the rich and rugged textures of hand-hewn cedar shingles, shakes, octagons and half-rounds.

WeatherBoards Shakes brings it all together in a collection that's as distinctive as it is durable.

In styles befitting fine homes, the traditional cuts of WeatherBoards Shakes are of exacting craftsmanship.