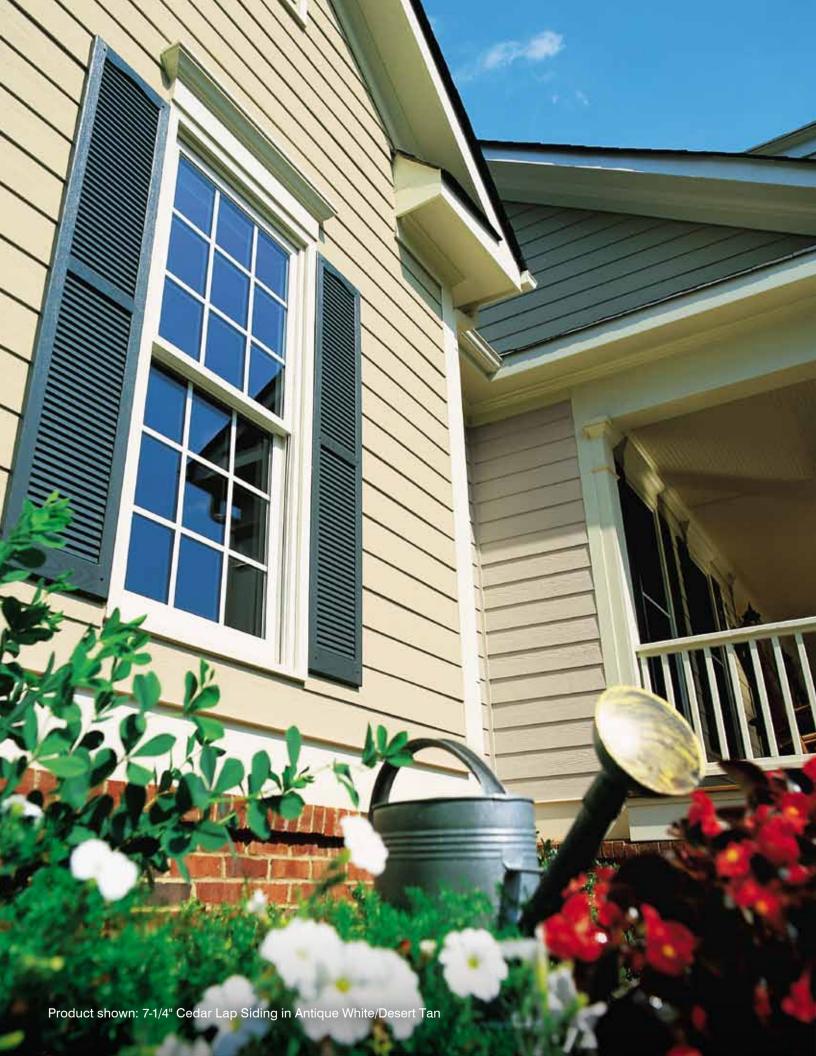

# WeatherBoards™ LAP SIDING

Classic detail and sophisticated silhouettes with long lines create an easy elegance.

Get the best of both worlds with a cedar-grained architectural board developed through building science to protect your home against the weather. Our authentic TrueTexture woodgrain appearance is achieved with our advanced direct-transfer system using real cedar boards.

WeatherBoards Lap Siding is manufactured to look like natural wood, providing bold and traditional profiles. Our grain pattern repeats every 48 planks—the best in the industry—which means a 20x24-foot wall will have a maximum of only two repeats.

Also, the intersections where WeatherBoards meet roofing, decking and other building components are held to a 1-inch offset instead of 2 inches for better curb appeal.

WeatherBoards Lap Siding is available in a smooth, textured, Dutchlap or beaded profile to perfectly match your home's style.

Smooth Beaded Lap Siding 7-1/2" x 12' Shown in Autumn Red

Textured Beaded Lap Siding 7-1/2" x 12' Shown in Cypress

Textured Dutchlap Siding 8-1/4" x 12' Shown in Antique White/ Desert Tan