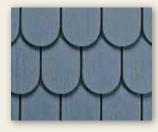

Half-Rounds 16" x 48" (7" exposure) Shown in Coastal Blue

Octagons 16" x 48" (7" exposure) Shown in Pacific Blue

\*NEW—Perfection Shingles also available with Enhanced Shadow Lines, in our six stain finishes (west region only).