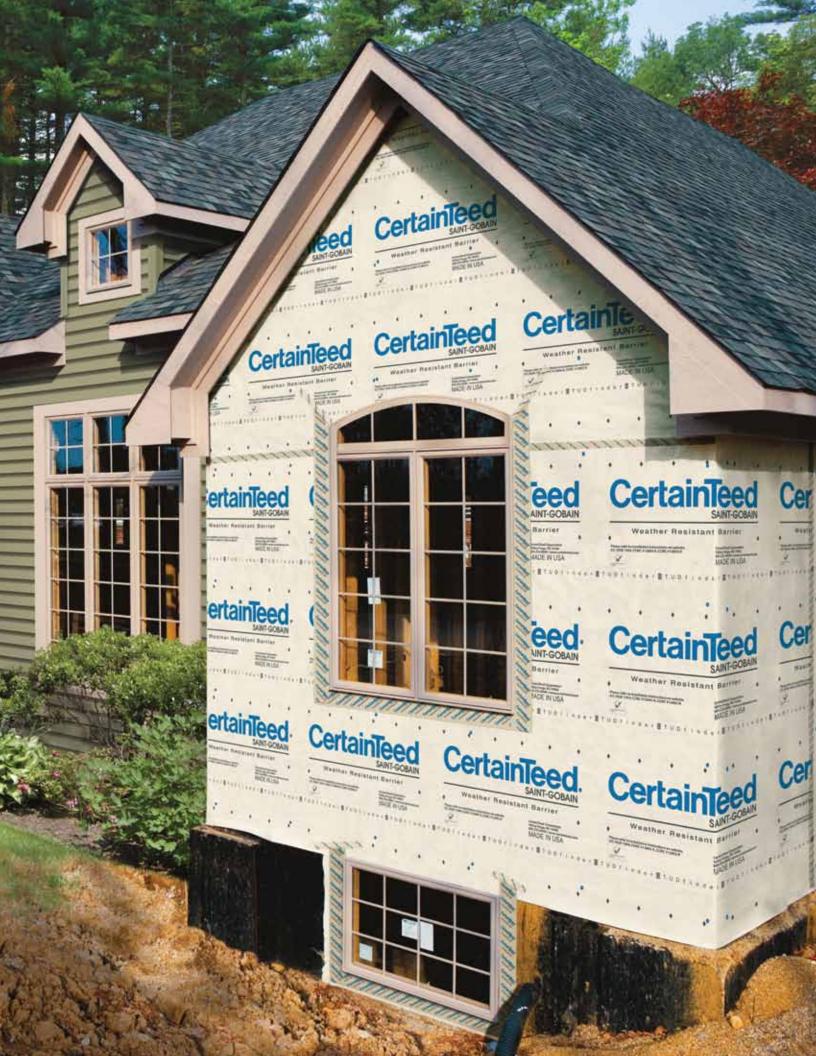

# CertaWrap Weather Resistant Barrier

## Superior Breathability, Water Resistance and Vapor Transmission

Mold, mildew and water damage are a home's worst enemies. An effective weather barrier system defends against these problems by resisting moisture penetration and air infiltration while allowing water vapor to dissipate. CertainTeed CertaWrap offers the industry's best combination of all of these properties, helping you defend against moisture and the elements during construction, and preventing moisture buildup—from inside and outside the home—after cladding is applied.

# The Perfect Balance between Water Holdout and Breathability.

CertaWrap Weather Resistant Barrier provides an added layer of protection against air and moisture damage. It's part of the complete CertaWall Weather Deterrence System.™

## CertaWall Technology.

Beauty is more than skin deep. That's especially true when it comes to building or improving a home. Protection from the elements, energy efficiency and long-term performance are just as important as aesthetics. The CertaWall Weather Deterrence System delivers those advantages. As a key component in the system, CertaWrap Weather Resistant Barrier helps assure long-term satisfaction.