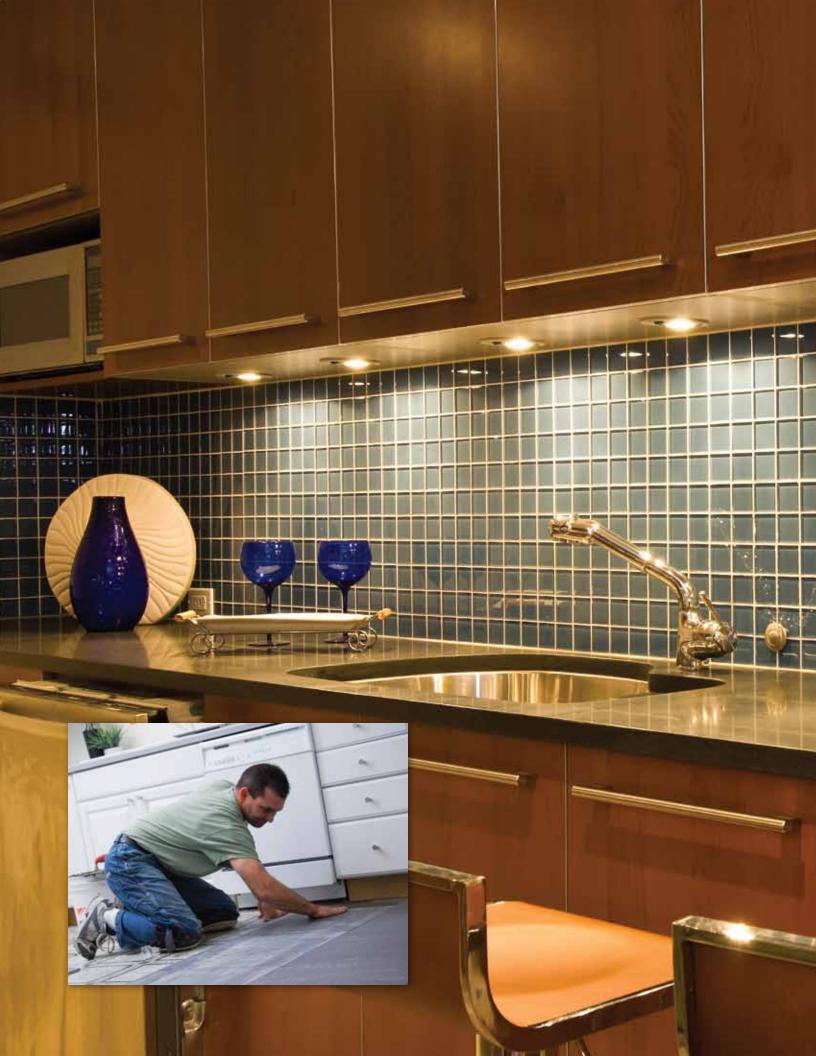

## Backed by Confidence.

Our advanced technology created to produce WeatherBoards is now applied to interior ceramic tile underlayment.

The result: CertainTeed Fiber Cement BackerBoard featuring a dense, non-porous surface. CertainTeed Fiber Cement is an excellent choice for kitchen and bathroom applications where moisture is a fact of life.

The surface and edges are also smoother than competing products for easier installation and neater finished jobs.