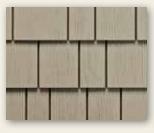

# WeatherBoards™ SHAKES

The warmth and beauty of natural cedar, and the rich and rugged textures of hand-hewn cedar shingles, shakes, octagons and half-rounds.

WeatherBoards Shakes brings it all together in a collection that's as distinctive as it is durable.

In styles befitting fine homes, the traditional cuts of WeatherBoards Shakes are of exacting craftsmanship.