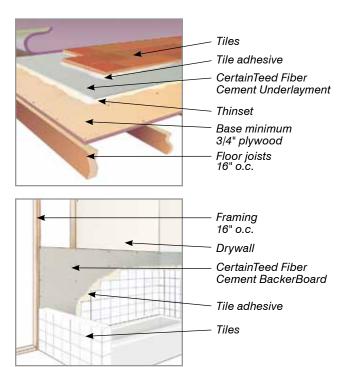

# CERTAINTEED FIBER CEMENT BACKERBOARD

## Backed by Confidence.

Our advanced technology created to produce WeatherBoards is now applied to interior ceramic tile underlayment.

The result: CertainTeed Fiber Cement BackerBoard featuring a dense, non-porous surface. CertainTeed Fiber Cement is an excellent choice for kitchen and bathroom applications where moisture is a fact of life.

The surface and edges are also smoother than competing products for easier installation and neater finished jobs.

### Below the Surface.

CertainTeed Fiber Cement BackerBoard is made of a precisely blended combination of Portland cement, wood fibers and specialty additives.

Our exclusive manufacturing process transforms these raw materials into fiber cement backer products that deliver outstanding performance in an easy-to-install package.

- Versatile: suitable for interior floors, walls and countertops
- Adaptable: use with tile, natural stone, faux stone and brick veneer
- · Easy to use: lightweight and easy to nail
- Moisture-resistant: will not swell, decay, delaminate or deteriorate
- Fire-resistant: Class A (Class 1) Flame Spread Rating
- Backed by CertainTeed: 20-year limited warranty with SureStart protection\*

#### **Specifications**

Thickness (actual)

Underlayment: .25" BackerBoard: .42"

#### Sizes

Underlayment:

BackerBoard:

3' x 5'

3' x 5'

4' x 4'

4' x 8'

<sup>\*</sup> See actual warranty for details.