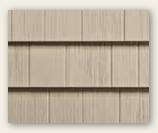

# WeatherBoards™ SHAKES

The warmth and beauty of natural cedar, and the rich and rugged textures of hand-hewn cedar shingles, shakes, octagons and half-rounds.

WeatherBoards Shakes brings it all together in a collection that's as distinctive as it is durable.

In styles befitting fine homes, the traditional cuts of WeatherBoards Shakes are of exacting craftsmanship.