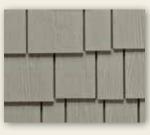

#### **Random Squares**

WeatherBoards Random Squares in staggered or straight styles provide a traditional random shake effect and eliminate all the guesswork associated with conventional shake application.

Perfection Shingles\*
8-1/4" x 12' (7" exposure)
Shown in Heritage Clay/Natural Clay

Random Square Straight Edge 12" x 48" (5" exposure) 16" x 48" (7" exposure) Shown in Taupe

Random Square Staggered Edge 16" x 48" (7" exposure) Shown in Olive