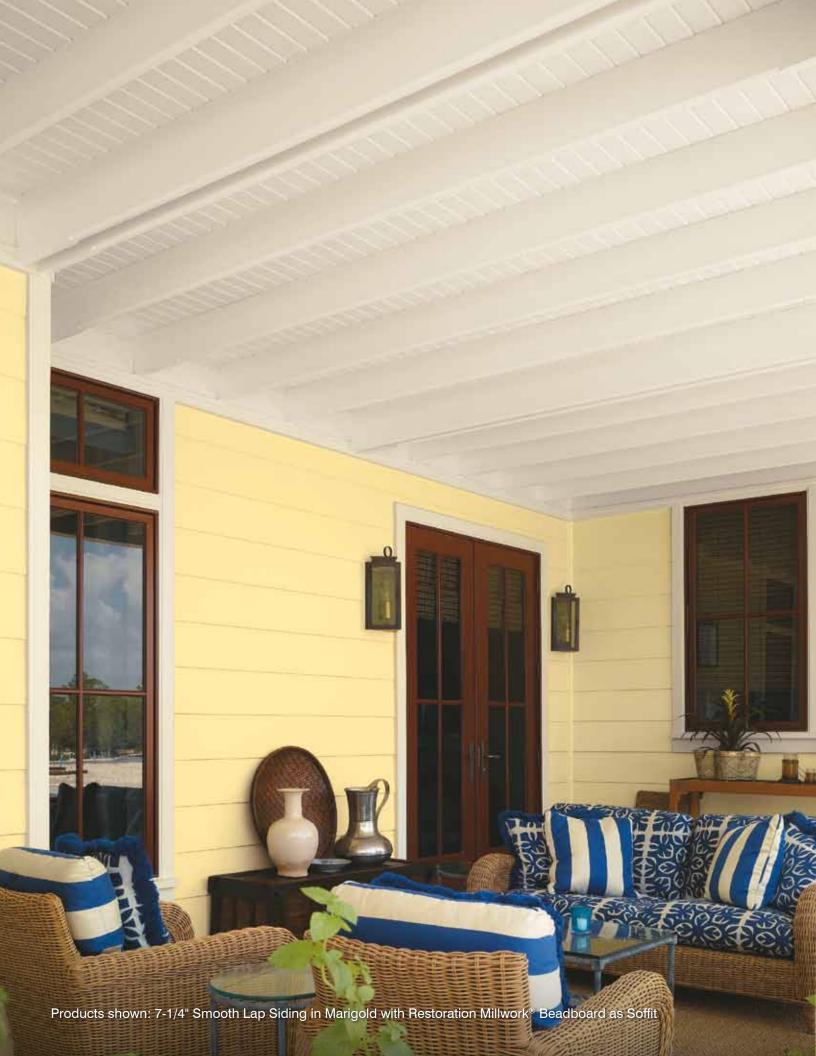

# WeatherBoards™ LAP SIDING

Classic detail and sophisticated silhouettes with long lines create an easy elegance.

Get the best of both worlds with a cedar-grained architectural board developed through building science to protect your home against the weather. Our authentic TrueTexture woodgrain appearance is achieved with our advanced direct-transfer system using real cedar boards.

WeatherBoards Lap Siding is manufactured to look like natural wood, providing bold and traditional profiles. Our grain pattern repeats every 48 planks—the best in the industry—which means a 20x24-foot wall will have a maximum of only two repeats.

Also, the intersections where WeatherBoards meet roofing, decking and other building components are held to a 1-inch offset instead of 2 inches for better curb appeal.

WeatherBoards Lap Siding is available in a smooth, textured, Dutchlap or beaded profile to perfectly match your home's style.

Available with ColorMax Finishing System's line of 22 solid colors and 6 stains, featuring the protection of our proprietary FiberTect primer/sealer. Also available primed and sealed with FiberTect for painting after it's installed.