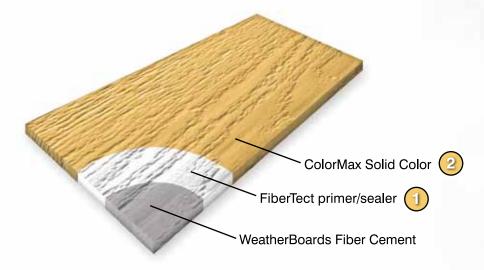

Our advanced CertainTeed WeatherBoards™ product features TrueTexture™ for authentic woodgrain appearance in a weather-resistant engineered fiber cement. The product is further protected by FiberTect,® our proprietary primer/sealer that is engineered to seal against moisture.

# THE SCIENCE OF Performance

WeatherBoards combines the textures and profiles of natural wood with the strength and stability of CertainTeed's proprietary fiber cement formula.

The product is further protected by FiberTect, our proprietary primer/sealer that is engineered to seal against moisture for better endurance.

CertainTeed's proprietary ColorMax Finishing System provides a spectrum of prefinished design possibilities with 22 attractive solid colors and 6 natural wood stains. All are factory-applied for maximum consistency and performance and feature FiberTect, our proprietary primer/sealer that is engineered to seal against moisture.