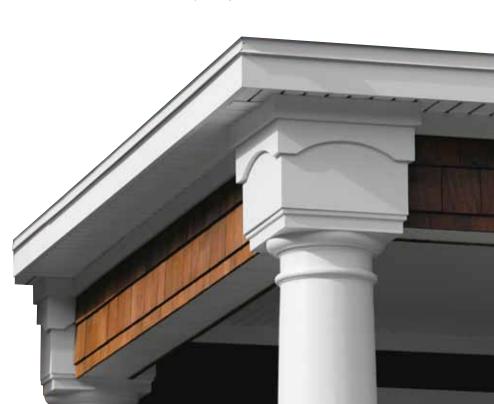

#### **Architectural Accuracy**

From Colonial to craftsman, modern to Victorian, historic wood cladding designs are easily reproduced using the wide variety of WeatherBoards profiles, shakes and panels. Attractive trim and accessories enhance your ability to add unique finishing touches.

#### **Superior Design**

WeatherBoards repeats the pattern every 48 planks, which means a 20x24-foot wall will have a maximum of only two repeats—the best in the industry. Also, the intersections where WeatherBoards meet roofing, decking and other building components are held to a 1-inch offset for better visual appeal.

# WeatherBoards™ TRIM/FASCIA

Detail work on the corners, framing along the front, and various sizes and thicknesses make every detail a perfect finishing touch.

WeatherBoards Trim/Fascia provides the ideal cedar texture and color range to finish your home.

WeatherBoards Trim/Fascia has all the same properties as WeatherBoards Fiber Cement Siding, including our durable and eco-friendly formula.

CertainTeed is the only manufacturer to offer a line of trim products in both fiber cement and cellular PVC for unique finishing touches to complete the look you desire.