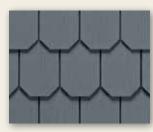

Half-Rounds 16" x 48" (7" exposure) Shown in Coastal Blue

Octagons 16" x 48" (7" exposure) Shown in Pacific Blue

\*NEW—Perfection Shingles also available with Enhanced Shadow Lines, in our six stain finishes (west region only).