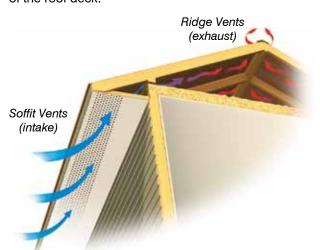

#### The Air Balance System

Proper ventilation is vital protection against damage to the roofing materials and structure. It also increases comfort inside the home and energy savings.

Experts agree that the most effective system is a balance of air intake and exhaust that creates a uniform flow of air through the attic. This system creates a condition in which the roof temperature is equalized from top to bottom, supplying a consistent airflow along the entire underside of the roof deck.