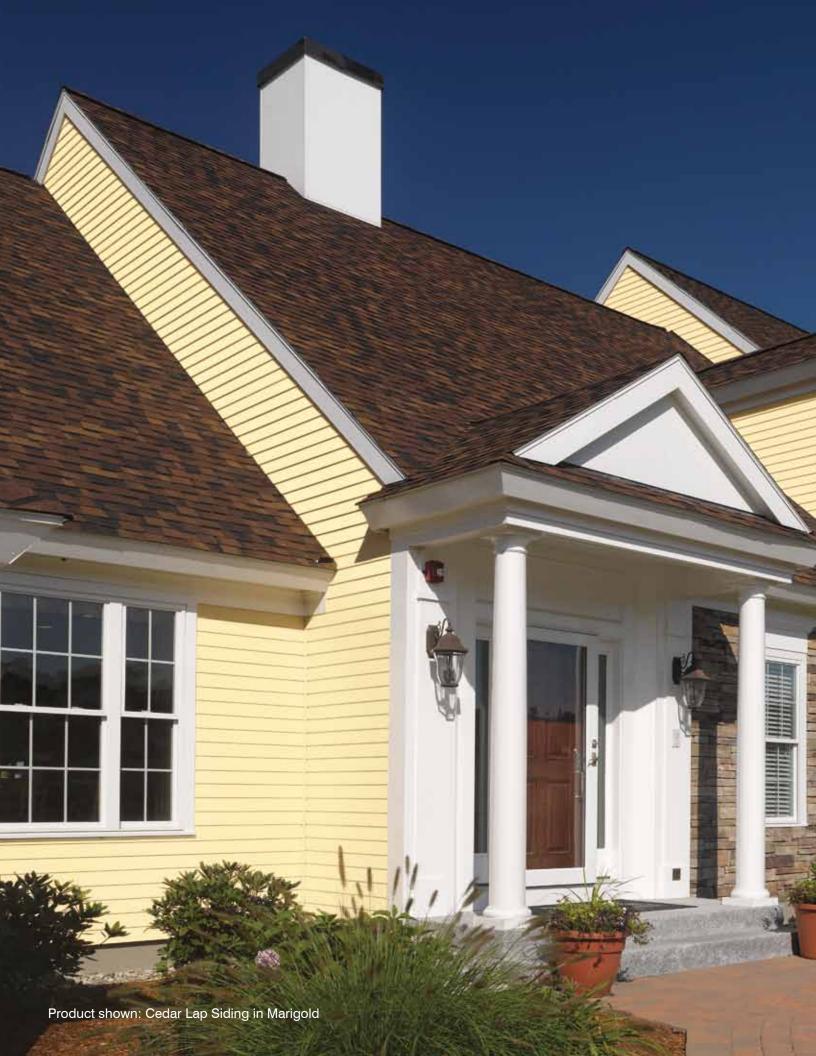

eading 50-year limited warranty\*



Perfection Shingles\*
8-1/4" x 12' (7" exposure)
Shown in Heritage Clay/Natural Clay



Random Square Straight Edge 12" x 48" (5" exposure) 16" x 48" (7" exposure) Shown in Taupe



Random Square Staggered Edge 16" x 48" (7" exposure) Shown in Olive



Individual Shakes Staggered Edge 6-1/4" x 18" 8-1/4" x 18" 12" x 18" (8" exposure) Available primed only



Individual Shakes Straight Edge 6-1/4" x 18" 8-1/4" x 18" 12" x 18" (8" exposure) Available primed only



Half-Rounds 16" x 48" (7" exposure) Shown in Coastal Blue



Octagons 16" x 48" (7" exposure) Shown in Pacific Blue

\*NEW—Perfection Shingles also available with Enhanced Shadow Lines, in our six stain finishes (west region only).

<sup>\*</sup>See actual warranty for details and conditions.



## THE LAP OF LUXURY

# WeatherBoards™ LAP SIDING

Classic detail and sophisticated silhouettes with long lines create an easy elegance.

Get the best of both worlds with a cedar-grained architectural board developed through building science to protect your home against the weather. Our authentic TrueTexture woodgrain appearance is achieved with our advanced direct-transfer system using real cedar boards.

WeatherBoards Lap Siding is manufactured to look like natural wood, providing bold and traditional profiles. Our grain pattern repeats every 48 planks—the best in the industry—which means a 20x24-foot wall will have a maximum of only two repeats.

Also, the intersections where WeatherBoards meet roofing, decking and other building components are held to a 1-inch offset instead of 2 inc