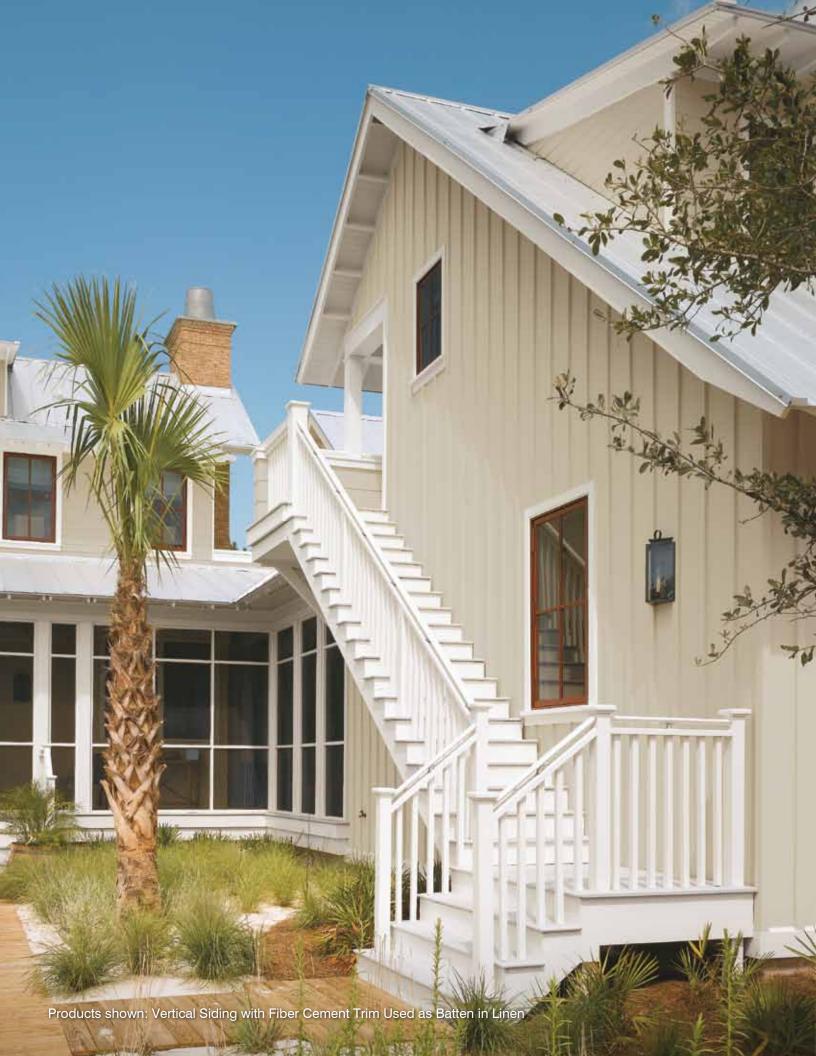

# BEAUTY FROM TOP TO BOTTOM

# Weather Boards™ VERTICAL SIDING

Certain details make a difference. And when WeatherBoards Vertical Siding goes up, the difference is stunning.

WeatherBoards Vertical Siding is perfect for just about any exterior application, from sidewalls to overhead details. Go where your imagination takes you, and your vision will endure with versatile WeatherBoards Vertical Siding.

Whether the look is seamless cedar, beautifully textured stucco, grooved cedar or simply smooth, this is one design choice that radiates with style.

Cedar No Groove Vertical Siding 4' x 8' 4' x 9' 4' x 10'