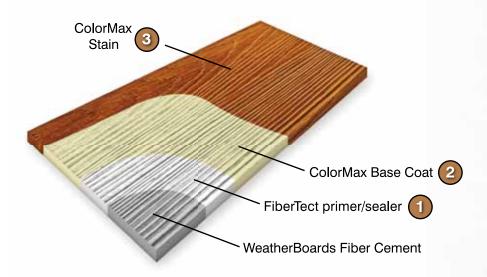

Our advanced CertainTeed WeatherBoards™ product features TrueTexture™ for authentic woodgrain appearance in a weather-resistant engineered fiber cement. The product is further protected by FiberTect,® our proprietary primer/sealer that is engineered to seal against moisture.

# THE SCIENCE OF Performance

WeatherBoards combines the textures and profiles of natural wood with the strength and stability of CertainTeed's proprietary fiber cement formula.

The product is further protected by FiberTect, our proprietary primer/sealer that is engineered to seal against moisture for better endurance.

# ColorMax® STAINS

- Our innovative ColorMax Base Coat features proprietary resins that further enhance resistance to weather.
- As a top coat, ColorMax Stains provide coverage against the elements, enhance the deep, natural grain pattern of WeatherBoards and give it the look of natural stained wood. Our coating is factory-applied for maximum consistency and performance, and allows for faster job completion.