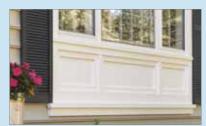

# WeatherBoards™ TRIM/FASCIA

Detail work on the corners, framing along the front, and various sizes and thicknesses make every detail a perfect finishing touch.

WeatherBoards Trim/Fascia provides the ideal cedar texture and color range to finish your home.

WeatherBoards Trim/Fascia has all the same properties as WeatherBoards Fiber Cement Siding, including our durable and eco-friendly formula.

CertainTeed is the only manufacturer to offer a line of trim products in both fiber cement and cellular PVC for unique finishing touches to complete the look you desire.