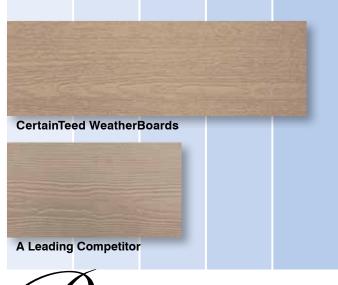

### Consumer Product Preference Survey

Sout of 3 Consumers

Recent survey results prove that 2 out of 3 people prefer the TrueTexture woodgrain appearance of CertainTeed WeatherBoards fiber cement siding, over a leading competitor.

## Chosen by 2 out of 3 Consumers

Recent survey results prove that 2 out of 3 consumers prefer the TrueTexture woodgrain appearance of WeatherBoards over a leading competitor. Our exclusive TrueTexture process is a direct transfer from real cedar boards for a natural woodgrain finish.