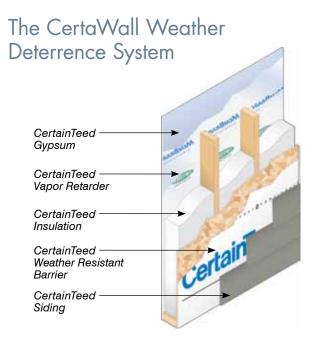

# The Perfect Balance between Water Holdout and Breathability.

CertaWrap Weather Resistant Barrier provides an added layer of protection against air and moisture damage. It's part of the complete CertaWall Weather Deterrence System.™

## CertaWall Technology.

Beauty is more than skin deep. That's especially true when it comes to building or improving a home. Protection from the elements, energy efficiency and long-term performance are just as important as aesthetics. The CertaWall Weather Deterrence System delivers those advantages. As a key component in the system, CertaWrap Weather Resistant Barrier helps assure long-term satisfaction.