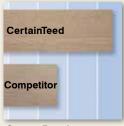

### Consumer Product Preference Survey

Sout of 3 Consumers

Recent survey results prove that 2 out of 3 people prefer the TrueTexture woodgrain appearance of CertainTeed WeatherBoards fiber cement siding, over a leading competitor.

## Chosen by 2 out of 3 Consumers

Recent survey results prove that 2 out of 3 consumers prefer the TrueTexture woodgrain appearance of WeatherBoards over a leading competitor. Our exclusive TrueTexture process is a direct transfer from real cedar boards for a natural woodgrain finish.

**Survey Results** 