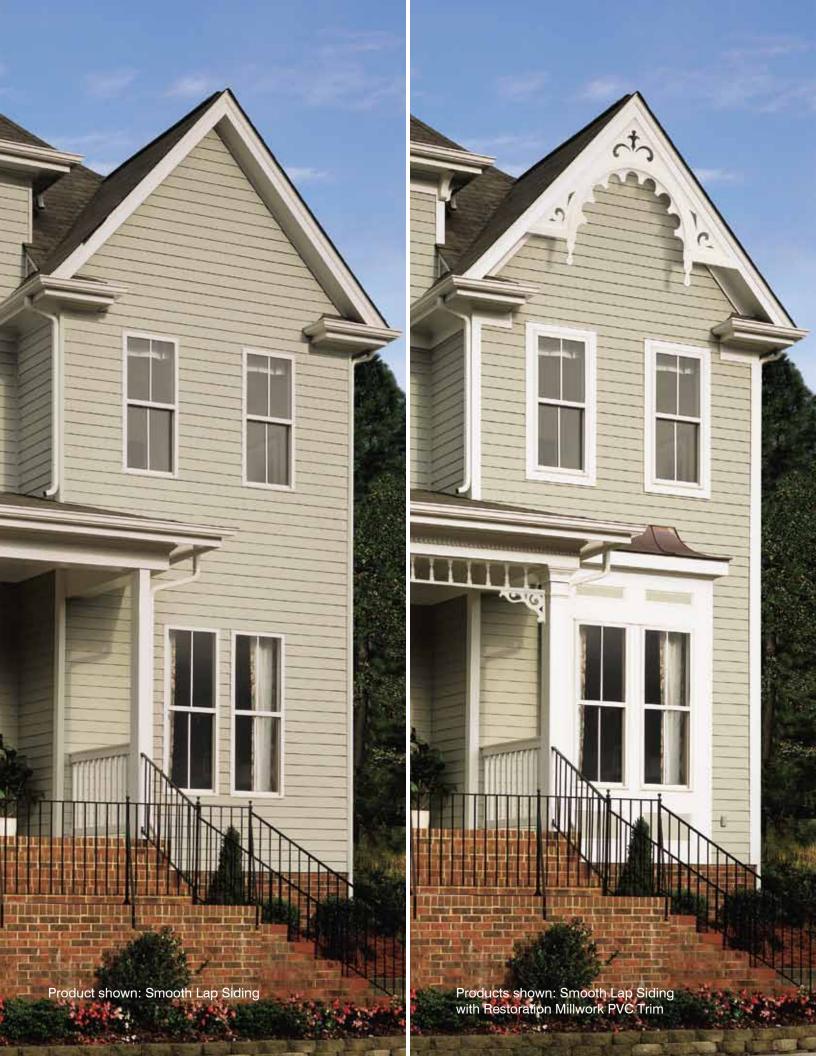

# The integrity of wood. Deep, authentic grain.

Fiber cement is an excellent cladding material and provides high-end resale value, but the brand you choose can impact how aesthetically pleasing your home is from the curb to the front porch.

A level of style that begins with the head-turning ColorMax Finishing System and continues with the feel of TrueTexture, an innovative system that delivers authentic woodgrain through a direct transfer system from real cedar boards.

#### **Architectural Accuracy**

From Colonial to craftsman, modern to Victorian, historic wood cladding designs are easily reproduced using the wide variety of WeatherBoards profiles, shakes and panels. Attractive trim and accessories enhance your ability to add unique finishing touches.