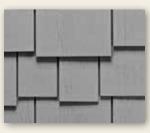

#### **Random Squares**

WeatherBoards Random Squares in staggered or straight styles provide a traditional random shake effect and eliminate all the guesswork associated with conventional shake application.

Perfection Shingles\*
8-1/4" x 12' (7" exposure)
Shown in Heritage Clay/Natural Clay

Random Square Straight Edge 12" x 48" (5" exposure) 16" x 48" (7" exposure) Shown in Taupe

Random Square Staggered Edge 16" x 48" (7" exposure) Shown in Olive