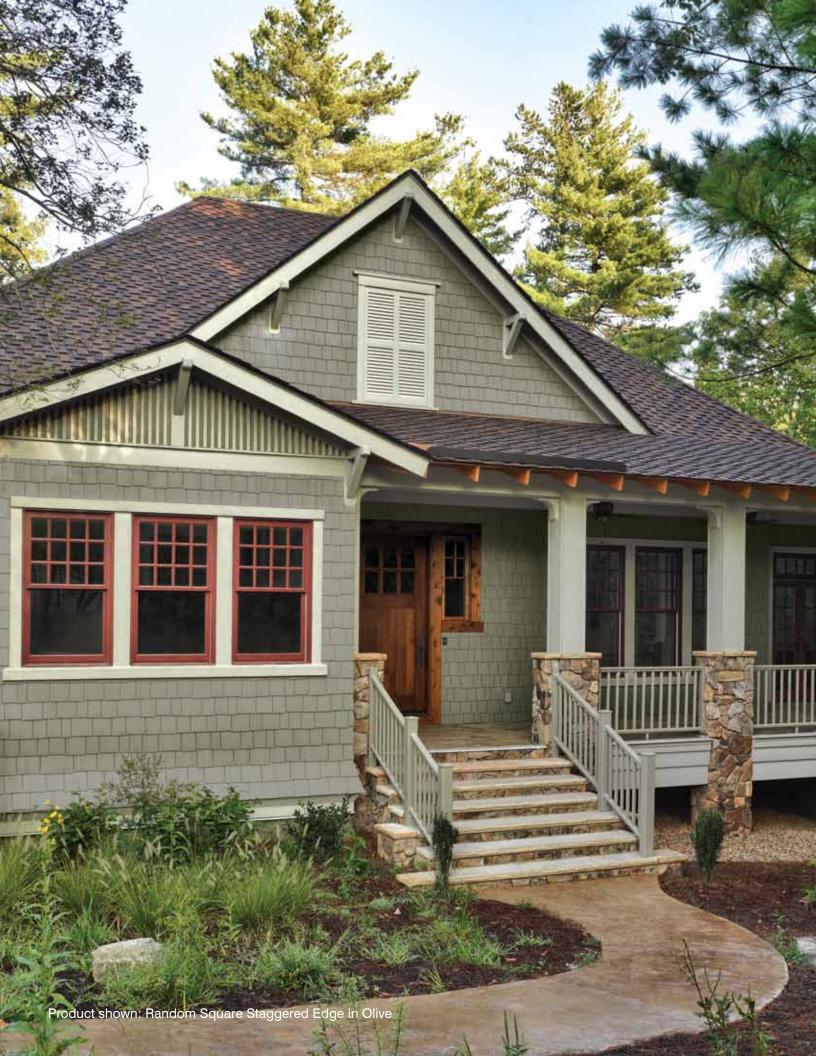

#### **Random Squares**

WeatherBoards Random Squares in staggered or straight styles provide a traditional random shake effect and eliminate all the guesswork associated with conventional shake application.

Perfection Shingles\*
8-1/4" x 12' (7" exposure)
Shown in Heritage Clay/Natural Clay

Random Square Straight Edge 12" x 48" (5" exposure) 16" x 48" (7" exposure) Shown in Taupe

Random Square Staggered Edge 16" x 48" (7" exposure) Shown in Olive