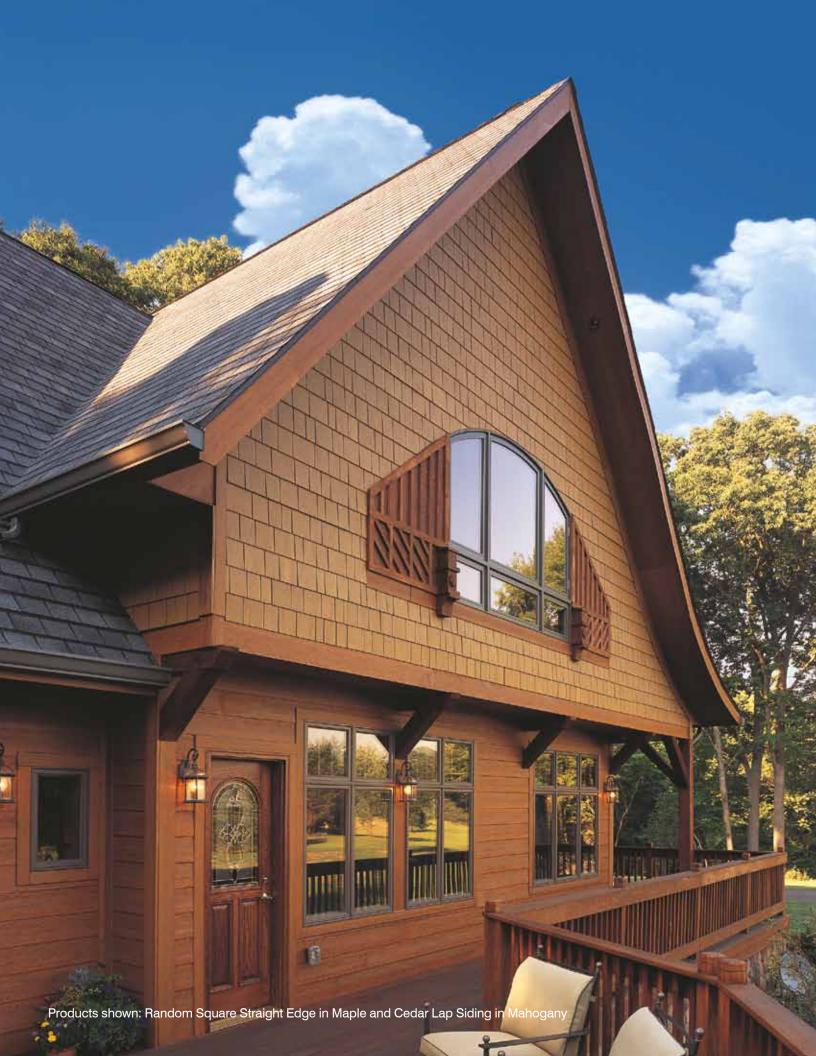

# The integrity of wood. Deep, authentic grain.

Fiber cement is an excellent cladding material and provides high-end resale value, but the brand you choose can impact how aesthetically pleasing your home is from the curb to the front porch.

A level of style that begins with the head-turning ColorMax Finishing System and continues with the feel of TrueTexture, an innovative system that delivers authentic woodgrain through a direct transfer system from real cedar boards.

CertainTeed was the first to produce siding utilizing a direct transfer system from real cedar boards for natural looking wood TrueTexture finishes.

#### **Superior Design**

WeatherBoards repeats the pattern every 48 planks, which means a 20x24-foot wall will have a maximum of only two repeats—the best in the industry. Also, the intersections where WeatherBoards meet roofing, decking and other building components are held to a 1-inch offset for better visual appeal.