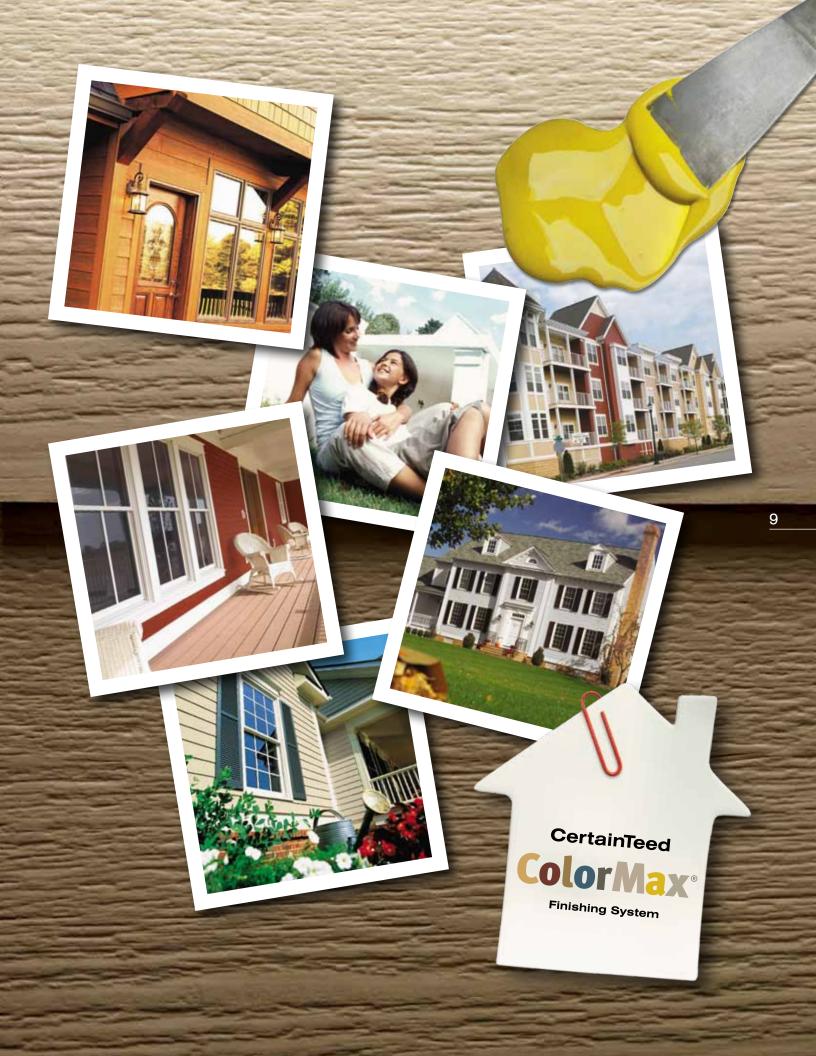

#### **Random Squares**

WeatherBoards Random Squares in staggered or straight styles provide a traditional random shake effect and eliminate all the guesswork associated with conventional shake application.

Perfection Shingles\*
8-1/4" x 12' (7" exposure)
Shown in Heritage Clay/Natural Clay

Random Square Straight Edge 12" x 48" (5" exposure) 16" x 48" (7" exposure) Shown in Taupe

Random Square Staggered Edge 16" x 48" (7" exposure) Shown in Olive