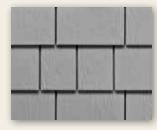

Perfection Shingles\*
8-1/4" x 12' (7" exposure)
Shown in Heritage Clay/Natural Clay

Random Square Straight Edge 12" x 48" (5" exposure) 16" x 48" (7" exposure) Shown in Taupe

Random Square Staggered Edge 16" x 48" (7" exposure) Shown in Olive

#### **Perfection Shingles**

If you are looking for a more economical option that simulates a shake look, WeatherBoards Perfection Shingles is a great alternative.