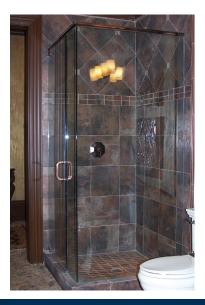

### Customized Solutions

Shower enclosures are available in a wide variety of types sizes, finishes and glass styles, in both framed and frameless series. Choose from:

- ✓ Framed
- ✓ Wet Glaze Corner Shower
- ✓ 1/4″ Semi-Frameless Header Strike
- ✓ 3/8" Heavy Glass Frameless with Header
- ✓ 3/8" Heavy Glass Frameless
- ✓ NEO & Specialty Glass
- ✓ Steam Shower