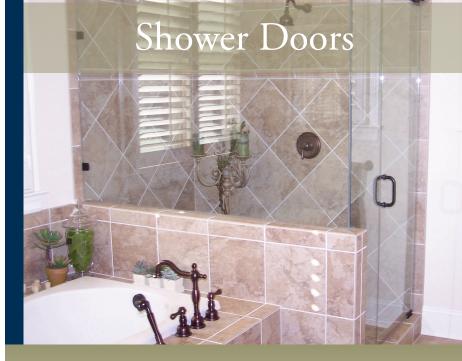

### Quality Shower Enclosures Style & Functionality

Glass shower enclosures add both style and functionality to a bathing area, enriching its appearance. The addition of a shower enclosure is a great enhancement to a new home as well as remodeling projects.

Quality Shower enclosures to satisfy your sense of style

### Customized Solutions

Shower enclosures are available in a wide variety of types sizes, finishes and glass styles, in both framed and frameless series. Choose from:

- ✓ Framed
- ✓ Wet Glaze Corner Shower
- ✓ 1/4″ Semi-Frameless Header Strike
- ✓ 3/8" Heavy Glass Frameless with Header
- ✓ 3/8" Heavy Glass Frameless
- ✓ NEO & Specialty Glass
- ✓ Steam Shower