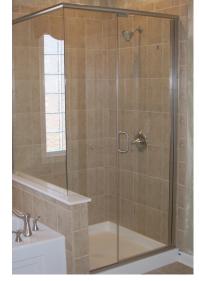

### Customized Solutions

Shower enclosures are available in a wide variety of types sizes, finishes and glass styles, in both framed and frameless series. Choose from:

- ✓ Framed
- ✓ Wet Glaze Corner Shower
- ✓ 1/4″ Semi-Frameless Header Strike
- ✓ 3/8" Heavy Glass Frameless with Header
- ✓ 3/8" Heavy Glass Frameless
- ✓ NEO & Specialty Glass
- ✓ Steam Shower