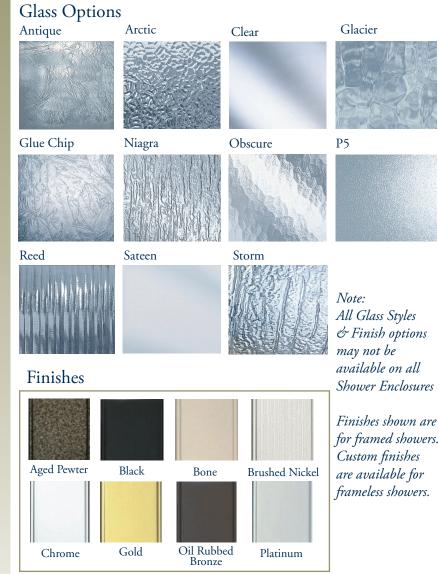

### Customized Solutions

Shower enclosures are available in a wide variety of types sizes, finishes and glass styles, in both framed and frameless series. Choose from:

- ✓ Framed
- ✓ Wet Glaze Corner Shower
- ✓ 1/4″ Semi-Frameless Header Strike
- ✓ 3/8" Heavy Glass Frameless with Header
- ✓ 3/8" Heavy Glass Frameless
- ✓ NEO & Specialty Glass
- ✓ Steam Shower