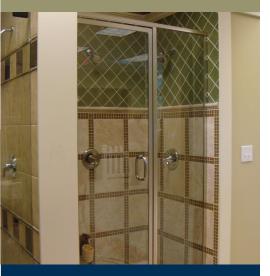

### Quality Shower Enclosures Style & Functionality

Glass shower enclosures add both style and functionality to a bathing area, enriching its appearance. The addition of a shower enclosure is a great enhancement to a new home as well as remodeling projects.

Quality Shower enclosures to satisfy your sense of style

### Customized Solutions

Shower enclosures are available in a wide variety of types sizes, finishes and glass styles, in both framed and frameless series. Choose from:

- ✓ Framed
- ✓ Wet Glaze Corner Shower
- ✓ 1/4″ Semi-Frameless Header Strike
- ✓ 3/8" Heavy Glass Frameless with Header
- ✓ 3/8" Heavy Glass Frameless
- ✓ NEO & Specialty Glass
- ✓ Steam Shower