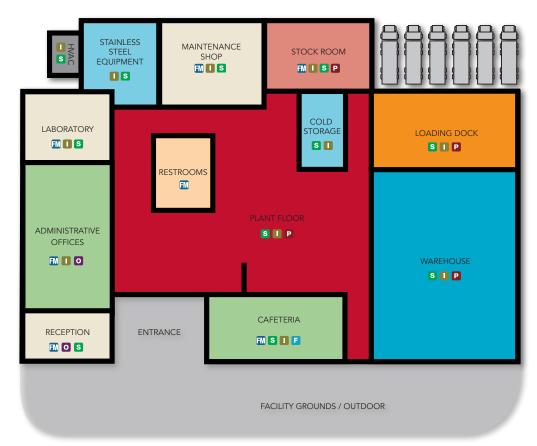

The 5-step eLev8 process takes an analytical look at your current needs and corporate objectives and then provides a roadmap of product, process and supply chain solutions.

- Client Discovery
- Site Needs Analysis
- Supply Chain Efficiencies
- Workloading & Labor
- Solutions Recommendation

**PRODUCT** 

Your data is trying to Is your business p

**CESS** 

**SUPPLY CHAIN** 

tell you something. repared to listen?

eLev8 gives you answers where most businesses are still struggling with the questions. Armed with new clarity and perspective, you can rest assured knowing that the best set of solutions has been identified – and applied – to forecast specific results for your business.

Imagine the power of having access to the right information, in real time – using a consultative approach to help spot trends and predict outcomes before they occur. eLev8 provides you the analytics to interpret vast quantities of data all at once, turning information into insights so that you can develop sound, strategic decisions about your business.