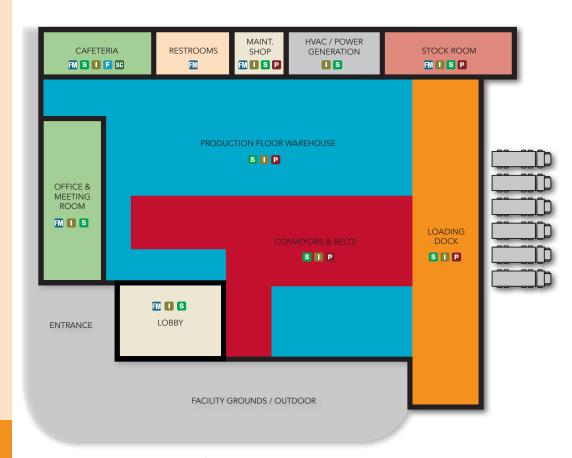

The 5-step eLev8 process takes an analytical look at your current needs and corporate objectives and then provides a roadmap of product, process and supply chain solutions.

- Client Discovery
- Site Needs Analysis
- Supply Chain Efficiencies
- Workloading & Labor
- Solutions Recommendation

**PRODUCT** 

Your data is trying to Is your business p

**CESS** 

**SUPPLY CHAIN** 

tell you something. repared to listen?

eLev8 gives you answers where most businesses are still struggling with the questions. Armed with new clarity and perspective, you can rest assured knowing that the best set of solutions has been identified – and applied – to forecast specific results for your business.

Imagine the power of having access to the right information, in real time – using a consultative approach to help spot trends and predict outcomes before they occur. eLev8 provides you the analytics to interpret vast quantities of data all at once, turning information into insights so that you can develop sound, strategic decisions about your business.