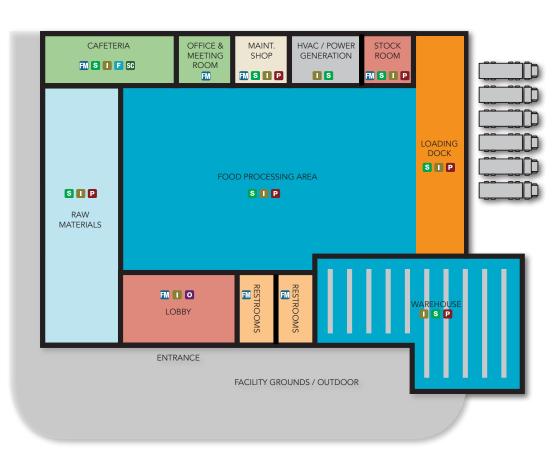

The 5-step eLev8 process takes an analytical look at your current needs and corporate objectives and then provides a roadmap of product, process and supply chain solutions.

- Client Discovery
- Site Needs Analysis
- Supply Chain Efficiencies
- Workloading & Labor
- Solutions Recommendation

**PRODUCT** 

Your data is trying to Is your business p

**CESS** 

**SUPPLY CHAIN** 

tell you something. repared to listen?

eLev8 gives you answers where most businesses are still struggling with the questions. Armed with new clarity and perspective, you can rest assured knowing that the best set of solutions has been identified – and applied – to forecast specific results for your business.

Imagine the power of having access to the right information, in real time – using a consultative approach to help spot trends and predict outcomes before they occur. eLev8 provides you the analytics to interpret vast quantities of data all at once, turning information into insights so that you can develop sound, strategic decisions about your business.