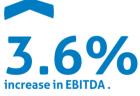

## Fig. 2

A comparison between sectors of labour to nonlabour costs for the years 2008-2011, and the impact on EBITDA of reducing both labour and non-labour costs by 1%

The equivalent reduction in labour costs produces, on average, only a 0.8% rise.

| Sector                                 | Labour cost<br>as a % of<br>revenue | Non-labour<br>cost as a %<br>of revenue | 1%<br>reduction in<br>labour cost<br>increases<br>EBITDA by: | 1%<br>reduction<br>in non-<br>labour cost<br>increases<br>EBITDA by: | Ratio of Non-<br>Labour to<br>Labour costs<br>(P-PEP)* |
|----------------------------------------|-------------------------------------|-----------------------------------------|--------------------------------------------------------------|----------------------------------------------------------------------|--------------------------------------------------------|
| Aerospace & Defence                    | 27.1%                               | 58.5%                                   | 1.9%                                                         | 4.1%                                                                 | 2.2                                                    |
| Automobile & Parts                     | 27.3%                               | 63.0%                                   | 2.9%                                                         | 6.6%                                                                 | 2.3                                                    |
| Banking                                | 27.6%                               | 44.0%                                   | 1.0%                                                         | 1.6%                                                                 | 1.6                                                    |
| Beverages                              | 12.2%                               | 60.2%                                   | 0.4%                                                         | 2.2%                                                                 | 4.9                                                    |
| Chemicals                              | 6.8%                                | 85.4%                                   | 0.9%                                                         | 11.0%                                                                | 12.6                                                   |
| Construction Materials                 | 21.5%                               | 74.0%                                   | 5.0%                                                         | 17.2%                                                                | 3.5                                                    |
| Electronic & Electrical Equipment      | 29.7%                               | 52.2%                                   | 1.7%                                                         | 2.9%                                                                 | 1.8                                                    |
| Energy                                 | 3.1%                                | 84.2%                                   | 0.2%                                                         | 6.7%                                                                 | 27.0                                                   |
| Financial Services                     | 36.6%                               | 28.6%                                   | 1.1%                                                         | 0.8%                                                                 | 0.8                                                    |
| Fixed Line Telecommunications          | 23.8%                               | 51.0%                                   | 1.0%                                                         | 2.1%                                                                 | 5.2                                                    |
| Food & Drug Retailers                  | 10.8%                               | 81.8%                                   | 1.5%                                                         | 11.0%                                                                | 7.6                                                    |
| Food Producers                         | 13.6%                               | 70.8%                                   | 0.9%                                                         | 4.6%                                                                 | 4.8                                                    |
| Forestry & Paper                       | 14.8%                               | 71.1%                                   | 1.1%                                                         | 5.2%                                                                 | 2.1                                                    |
| General Industrial                     | 21.5%                               | 64.4%                                   | 1.5%                                                         | 4.6%                                                                 | 7.5                                                    |
| General Retailers                      | 13.0%                               | 77.8%                                   | 1.4%                                                         | 8.6%                                                                 | 3.0                                                    |
| Healthcare Equipment & Services        | 26.7%                               | 44.5%                                   | 0.9%                                                         | 1.6%                                                                 | 6.0                                                    |
| Household Goods & Home<br>Construction | 10.4%                               | 74.9%                                   | 0.7%                                                         | 5.5%                                                                 | 1.7                                                    |
| Industrial Engineering                 | 28.8%                               | 53.7%                                   | 1.7%                                                         | 3.1%                                                                 | 7.2                                                    |
| Industrial Metals & Mining             | 12.1%                               | 60.4%                                   | 0.8%                                                         | 4.1%                                                                 | 1.9                                                    |
| Industrial Transportation              | 28.7%                               | 59.0%                                   | 2.5%                                                         | 5.1%                                                                 | 2.1                                                    |
| Media                                  | 35.3%                               | 44.3%                                   | 1.7%                                                         | 2.2%                                                                 | 5.3                                                    |
| Mining                                 | 10.0%                               | 53.6%                                   | 0.3%                                                         | 1.6%                                                                 | 1.3                                                    |
| Mobile Telecommunications              | 8.4%                                | 58.3%                                   | 0.3%                                                         | 1.8%                                                                 | 5.9                                                    |
| Oil & Gas Equipment Services           | 33.6%                               | 56.2%                                   | 3.3%                                                         | 5.5%                                                                 | 7.0                                                    |
| Oil & Gas Producers                    | 3.9%                                | 83.1%                                   | 0.3%                                                         | 6.5%                                                                 | 22.4                                                   |
| Personal Goods                         | 19.1%                               | 59.2%                                   | 0.9%                                                         | 2.8%                                                                 | 1.7                                                    |
| Pharmaceuticals & Biotechnology        | 22.1%                               | 41.5%                                   | 0.6%                                                         | 1.2%                                                                 | 3.1                                                    |
| Software & Computer Services           | 37.8%                               | 49.1%                                   | 2.9%                                                         | 3.8%                                                                 | 1.3                                                    |
| Support Services                       | 29.0%                               | 59.8%                                   | 2.6%                                                         | 5.4%                                                                 | 1.9                                                    |
| Technology Hardware & Equipment        | 25.6%                               | 57.0%                                   | 1.5%                                                         | 3.6%                                                                 | 2.1                                                    |
| Tobacco                                | 9.1%                                | 69.8%                                   | 0.4%                                                         | 3.3%                                                                 | 2.5                                                    |
| Travel & Leisure                       | 25.5%                               | 61.1%                                   | 1.9%                                                         | 4.6%                                                                 | 7.8                                                    |
| Utilities                              | 9.0%                                | 67.3%                                   | 0.4%                                                         | 2.8%                                                                 | 2.4                                                    |
| Average (2008-2011)                    | 14.2%                               | 67.2%                                   | 0.8%                                                         | 3.6%                                                                 | 4.8                                                    |