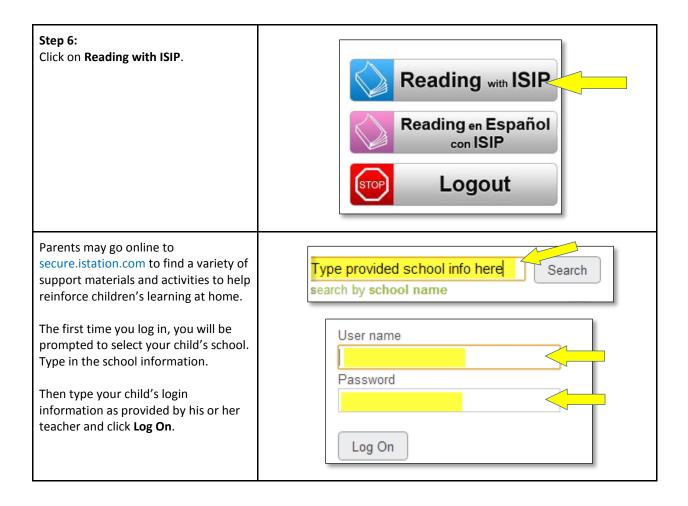

This visual guide will assist you in setting up and using Istation Home, which will allow your child to access the Istation Reading program.

| Step 1:<br>Go to the Web site <u>www.istation.com</u> .                                                                              | Istation<br>Supporting Educators. Empowering Kids.<br>Changing Lives.                            |
|--------------------------------------------------------------------------------------------------------------------------------------|--------------------------------------------------------------------------------------------------|
| Step 2:                                                                                                                              | TRAINING CENTER     OUSTOMER LOGIN                                                               |
| Hover your mouse over<br>Support and select Download Istation.                                                                       | Teacher Tools Support About Us Contact                                                           |
| Step 3:                                                                                                                              | Installation Instructions for Windows (421KB)                                                    |
| Click the appropriate button to<br>download Istation for Windows or<br>Macintosh.                                                    | Installation Instructions for Windows - Español (418KB) Download: Istation for Windows           |
|                                                                                                                                      | Installation Instructions for Mac (444KB)<br>Installation Instructions for Mac - Español (441KB) |
|                                                                                                                                      | Download: Istation for Macintosh                                                                 |
| <b>Step 4:</b><br>Type your school's domain name. You                                                                                |                                                                                                  |
| can just type your child's school's<br>name in the box. Domain name format<br>is: school.district.state (e.g.,<br>mcnair.dallas.tx). | Type provided school info here Search search by school name                                      |
| Step 5:                                                                                                                              | User Name: BILLYJOJ                                                                              |
| <ul> <li>A. Enter your user name and<br/>password.</li> </ul>                                                                        | Password:                                                                                        |
| B. Click the <b>OK</b> button.                                                                                                       | OK EXIT                                                                                          |