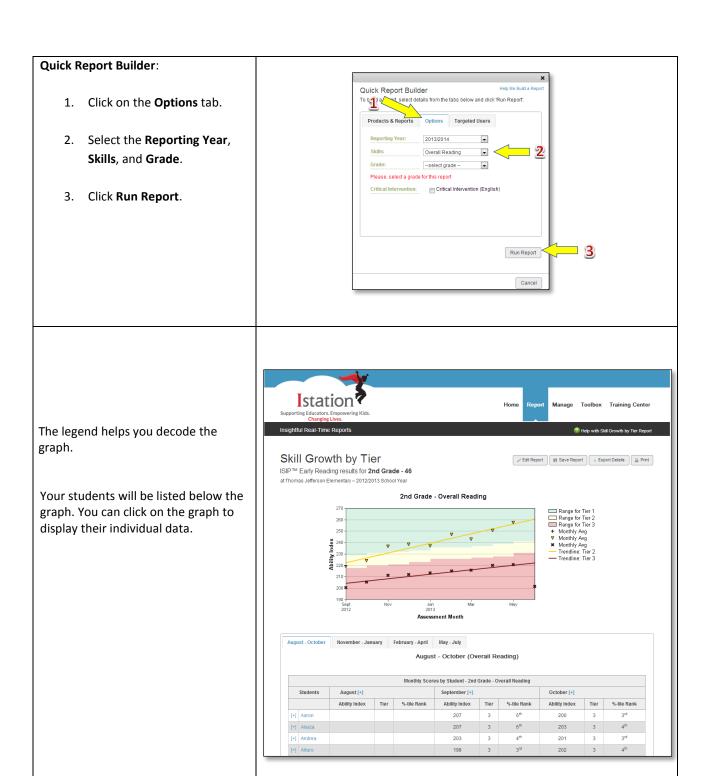

## **Skill Growth by Tier**

The **Skill Growth by Tier** reports show each skill assessed and the progress made by students through the current month as measured against performance goals within tier groups. Skill Growth and criteria become progressively more difficult with each assessment period. The values plotted on the graph are the average student performance for Tier 1, Tier 2, and Tier 3 students. The ability index for each student is presented in the table below the graph.

- Each line represents the growth of students grouped by instructional tier as determined during the beginning of the year assessments.
- The ability index for each student is presented in the table below the graph.