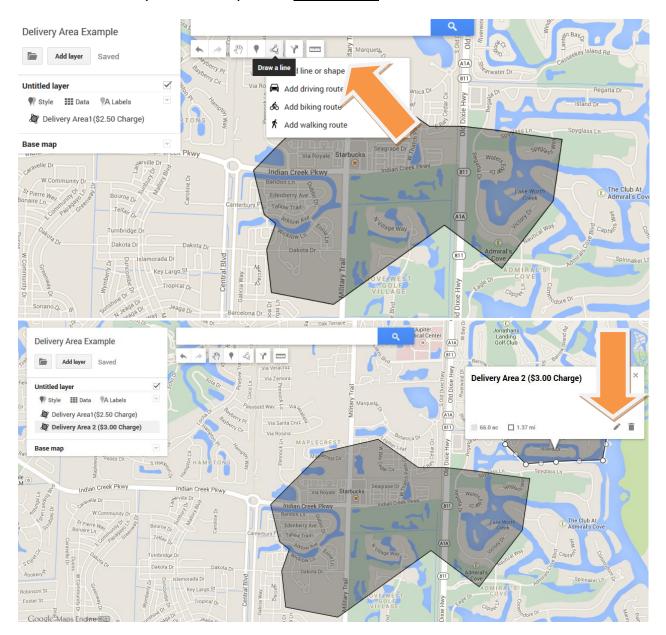

\*\*NOTE: You may add additional Delivery Areas to your map. You will follow the same import steps no matter how many delivery areas have been created. DO NOT overlap Delivery Areas!

To add a Second Delivery area click on the <u>Draw a Line</u> icon & select <u>add a line or shape.</u> Create another delivery area using the draw a line tool. Find a good place to start and click the map to create a point. Create a shape that

around your delivery area. If you put the line in the wrong place doesn't start over; you can change the lines when you have completed the shape. Click the pencil icon to rename your polygon and follow the below steps to complete the import to <a href="Letsget.net">Letsget.net</a>.