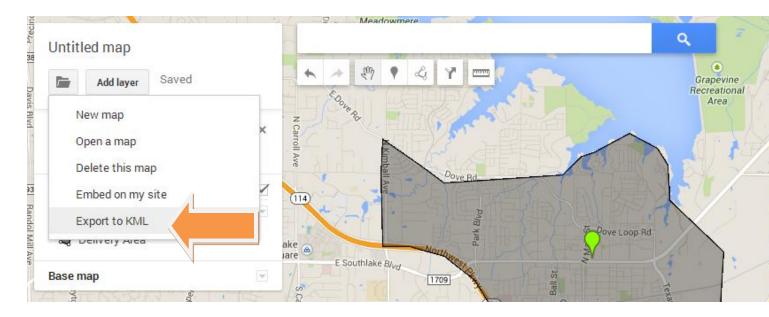

- 9. Once you are satisfied with your delivery area you will then find the button near the top left of the page. It is a folder that looks like it is open.
- 10. Click the open folder & Click the button and Export to KML

11.Export the Entire map and press download.