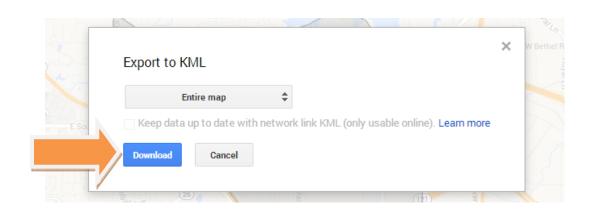

add a Second Delivery area click on the <u>Draw a Line</u> icon & select <u>add a line or shape.</u> Create another delivery area using the draw a line tool. Find a good place to start and click the map to create a point. Create a shape that

around your delivery area. If you put the line in the wrong place doesn't start over; you can change the lines when you have completed the shape. Click the pencil icon to rename your polygon and follow the below steps to complete the import to <a href="Letsget.net">Letsget.net</a>.



- 9. Once you are satisfied with your delivery area you will then find the button near the top left of the page. It is a folder that looks like it is open.
- 10. Click the open folder & Click the button and Export to KML



11.Export the Entire map and press download.



#### Log into Letsget Web Portal

https://admin.letsget.net/Private/Welcome.aspx

If you need your login information again, please call 800-750-3947 or log a support ticket at <a href="http://www.granburyrs.com/support/login.php">http://www.granburyrs.com/support/login.php</a>

12.Please find that file in your computer downloads and upload the file directly to Letsget.net. To do this you will need to Login to Letsget.net and click on the <u>Delivery Area</u> tab on the left side of the page.



- 13. Once in the delivery area tab click the Import delivery areas from KML file.
- 14.Click <u>Choose File</u> button and find the KML file that was downloaded to your computer. Once you find the file you will need to select it and press <u>Open</u>. To verify that you have the correct file sele