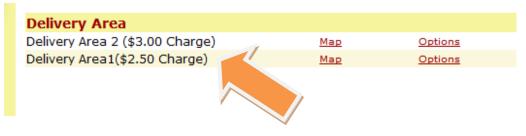

#### **Delivery Area Import**

KML file should be exported from Goo

Choose File No file chosen

KMLFile for Import

Import KML Delivery Area Map

Import delivery areas from text file.

15.Once the file has been uploaded you will see a delivery area shown below the Delivery Area list.

- 16. If you click Map you can verify that you have uploaded the correct delivery file.
- 17. Options will allow you to change the several options for the delivery area. Any changes that you make will need to be Saved.