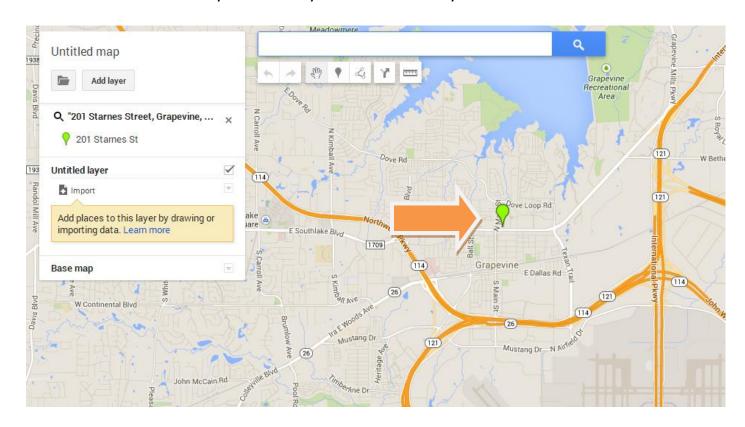

7. Create a delivery area using the draw a line tool. Find a good place to start and click the map to create a point. Use the draw a line tool to create a shape that is your delivery area. If you mess up doesn't start over you can change the lines when you have completed the shape.

8. Once the lines are connected it will say Polygon 1. You can rename this and save it. Verify that all of the points are in the right spot. You can move a line by clicking the dot and placing it on the map where it needs to be.