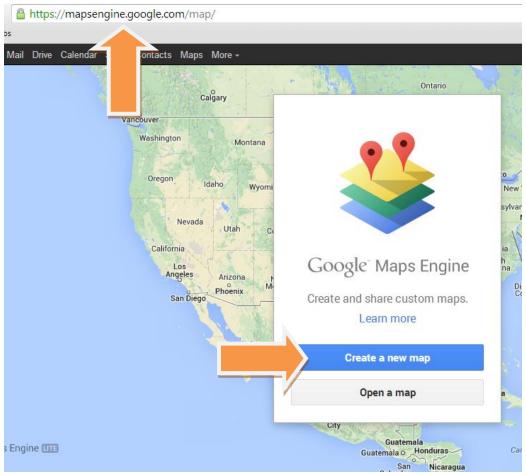

### How to Create a Delivery Area using Google Maps

- 1. Open a web browser (ex: Firefox)
- 2. Please enter this web address into the browser <a href="https://mapsengine.google.com/map/">https://mapsengine.google.com/map/</a>
- 3. A box will be in the middle of the screen, click the blue <u>Create a new map</u> button.