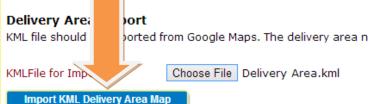

- 13. Once in the delivery area tab click the Import delivery areas from KML file.
- 14.Click <u>Choose File</u> button and find the KML file that was downloaded to your computer. Once you find the file you will need to select it and press <u>Open</u>. To verify that you have the correct file selected merely view the file name shown the right of the <u>Choose File</u> button. Now click <u>Import KML Delivery Area Map</u>

#### **Delivery Area Import**

KML file should be exported from Goo

Choose File No file chosen

KMLFile for Import

Import KML Delivery Area Map

Import delivery areas from text file.

15.Once the file has been uploaded you will see a delivery area shown below the Delivery Area list.