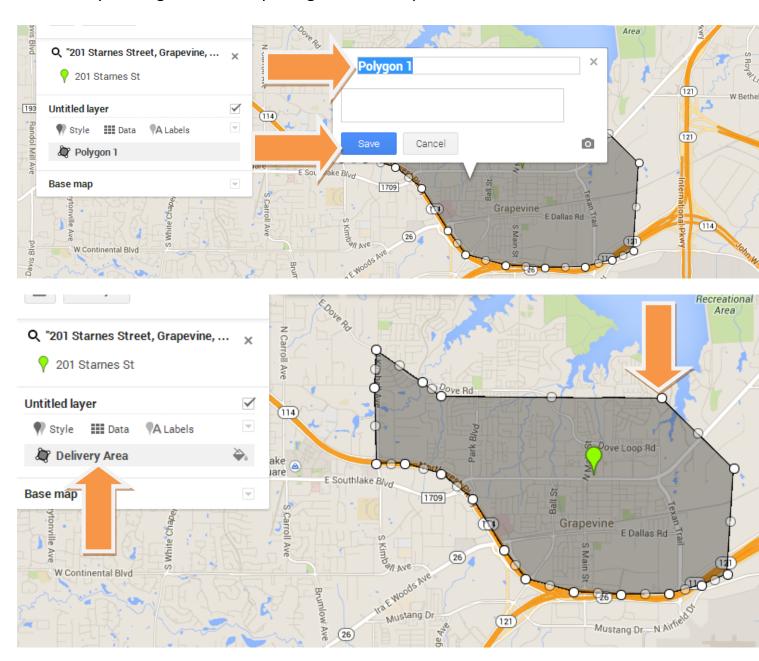

7. Create a delivery area using the draw a line tool. Find a good place to start and click the map to create a point. Use the draw a line tool to create a shape that is your delivery area. If you mess up doesn't start over you can change the lines when you have completed the shape.

8. Once the lines are connected it will say Polygon 1. You can rename this and save it. Verify that all of the points are in the right spot. You can move a line by clicking the dot and placing it on the map where it needs to be.