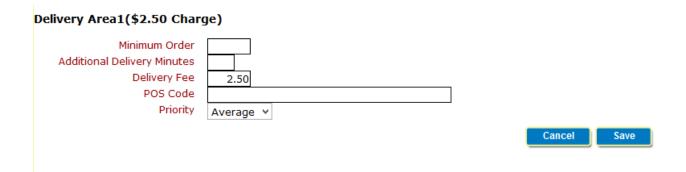

- 16. If you click Map you can verify that you have uploaded the correct delivery file.
- 17. Options will allow you to change the several options for the delivery area. Any changes that you make will need to be Saved.