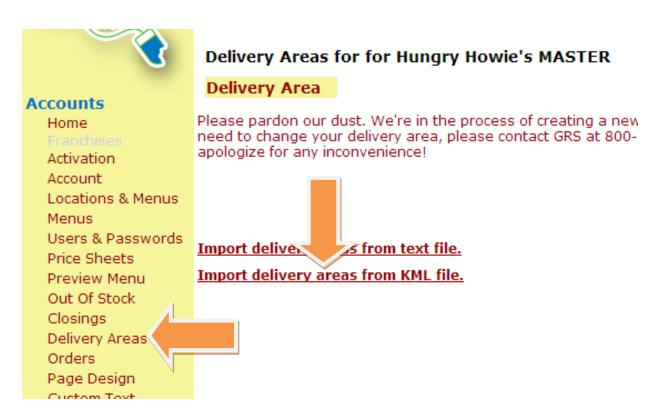

12.Please find that file in your computer downloads and upload the file directly to Letsget.net. To do this you will need to Login to Letsget.net and click on the <u>Delivery Area</u> tab on the left side of the page.

- 13. Once in the delivery area tab click the Import delivery areas from KML file.
- 14.Click <u>Choose File</u> button and find the KML file that was downloaded to your computer. Once you find the file you will need to select it and press <u>Open</u>. To verify that you have the correct file selected merely view the file name shown the right of the <u>Choose File</u> button. Now click <u>Import KML Delivery Area Map</u>

#### **Delivery Area**

Please pardon our dust. We're in the process of creating a new delivery map drawing interface. In the meed to change your delivery area, please contact GRS at 800-750-3947 or <u>CLICK HERE</u> to open a suppleapologize for any inconvenience!