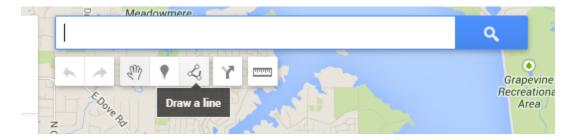

4. Enter your restaurant address into the search bar on the top of the Google maps page and find your restaurants address.

5. Make sure that you can see your entire delivery area

6. Click the button below the maps search bar that looks like a uncompleted triangle. If you hold your mouse over the button it says <u>Draw a Line</u>