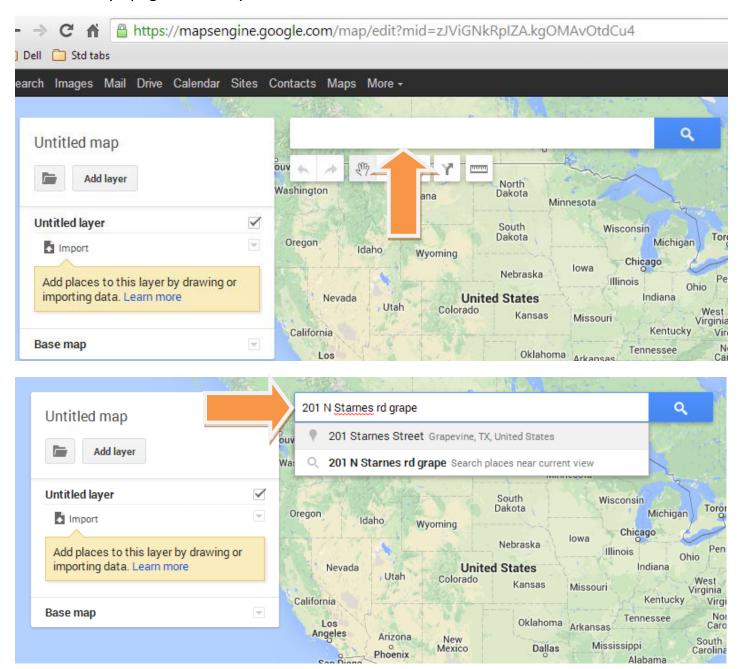

4. Enter your restaurant address into the search bar on the top of the Google maps page and find your restaurants address.

5. Make sure that you can see your entire delivery area

6. Click the button below the maps search bar that looks like a uncompleted triangle. If you hold your mouse over the button it says <u>Draw a Line</u>