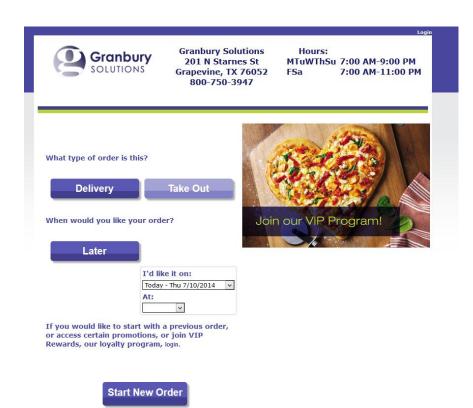

https://admin.letsget.net/Private/Welcome.aspx

If you need your login information again, please call 800-750-3947 or log a support ticket at <a href="http://www.granburyrs.com/support/login.php">http://www.granburyrs.com/support/login.php</a>

1. On the left hand navigation menu click on Account.



2. On the next screen scroll down to Launch Page Image and click the browse button



- 3. Browse to the folder that has the picture you want to use, select it, and click the Open button.
- 4. Click the blue Add button



5. The page will then refresh and return to the top. Scroll back down to **Launch Page Image** and you should now see the image you selected there.



6. Scroll to the bottom of the page and click the **blue Save** button.

## **BEFORE:**



**Start New Order** 

### AFTER:



### **IMPORTANT NOTES**

1. Any graphic you upload LetsGet will automatically resize it to a maximum size of:

max wd: 400 max ht: 400 max: 500 Kb

- 2. If the image you upload sticks outside the main container of you online menu, you will either need to:
  - A. upload a smaller image or
  - B. you will need to widen the OLO menu container to accommodate your image. If you do not know how to do this, you will need to contact online ordering support for assistance.
- 3. If you have multiple locations set up as separate accounts in LetsGet, you will need to upload a graphic to each account. Note, you can upload a different graphic to each location's account, if you wish.
- 4. If you have multiple locations set up in LetsGet as franchises, the graphic you set under the main account will sho