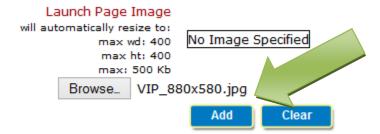

1. On the left hand navigation menu click on Account.

2. On the next screen scroll down to Launch Page Image and click the browse button

- 3. Browse to the folder that has the picture you want to use, select it, and click the Open button.
- 4. Click the blue Add button

5. The page will then refresh and return to the top. Scroll back down to **Launch Page Image** and you should now see the image you selected there.

6. Scroll to the bottom of the page and click the **blue Save** button.