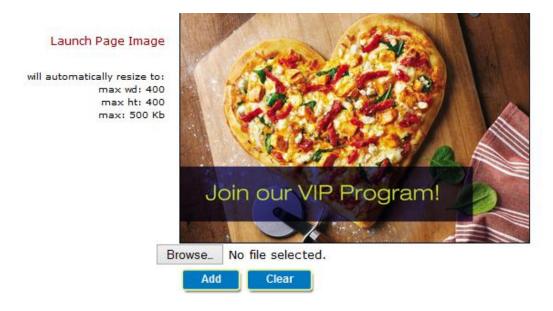

5. The page will then refresh and return to the top. Scroll back down to **Launch Page Image** and you should now see the image you selected there.

6. Scroll to the bottom of the page and click the **blue Save** button.

### AFTER: