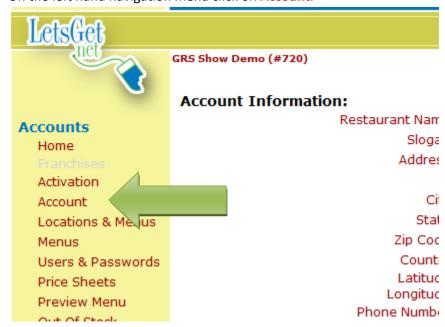

1. On the left hand navigation menu click on Account.

2. On the next screen scroll down to Launch Page Image and click the browse button

- 3. Browse to the folder that has the picture you want to use, select it, and click the Open button.
- 4. Click the blue Add button