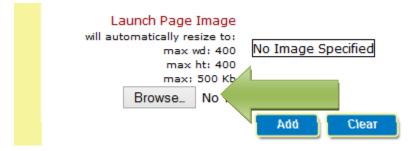

1. On the left hand navigation menu click on Account.

2. On the next screen scroll down to Launch Page Image and click the browse button

- 3. Browse to the folder that has the picture you want to use, select it, and click the Open button.
- 4. Click the blue Add button