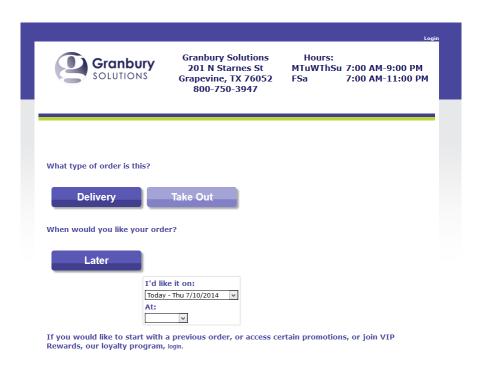

age

# Log into Letsget Web Portal

https://admin.letsget.net/Private/Welcome.aspx

If you need your login information again, please call 800-750-3947 or log a support ticket at <a href="http://www.granburyrs.com/support/login.php">http://www.granburyrs.com/support/login.php</a>

1. On the left hand navigation menu click on Account.



2. On the next screen scroll down to Launch Page Image and click the browse button



- 3. Browse to the folder that has the picture you want to use, select it, and click the Open button.
- 4. Click the blue Add button



5. The page will then refresh and return to the top. Scroll back down to **Launch Page Image** and you should now see the image you selected there.



6. Scroll to the bottom of the page and click the **blue Save** button.

## **BEFORE:**



**Start New Order** 

### AFTER:



### **IMPORTANT NOTES**

1. Any graphic you upload LetsGet will automatically resize it to a maximum size of:

max wd: 400 max ht: 400 max: 500 Kb

- 2. If the image you upload sticks outside the main container of you online menu, you will either need to:
  - A. upload a smaller image or
  - B. you will need to widen the OLO menu container to accommodate your image. If you do not know how to do this, you will need to contact online ordering support for assistance.
- 3. If you have multiple locations set up as separate accounts in LetsGet, you will need to upload a graphic to each account. Note, you can upload a different graphic to each location's account, if you wish.
- 4. If you have multiple locations set up in LetsGet as franchises, the graphic you