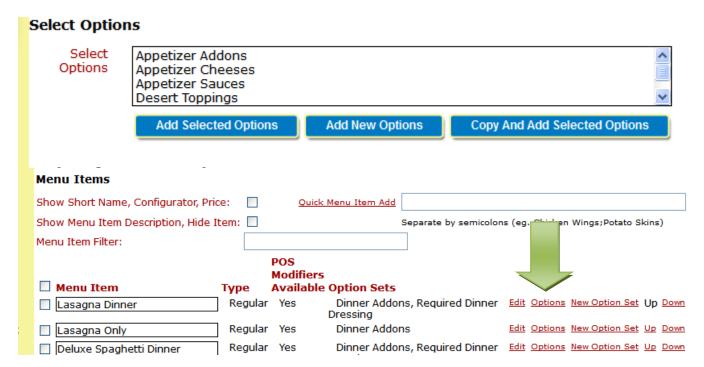

1. From the side navigation menu select Menus. The click Menu Builder.

2. Click Options next to the menu item you wish to add a True Item Upsell to

3. Click on the blue Add New Options button.

- 4. Create the Option as follows:
  - a. Option Set Name = what you want to name the option. Ex: Extra Bacon,
     Add Side Salad, etc.
  - b. Instructions = the text the person placing the order will see. Ex: "Would you like some fries to go with your burger?"
  - c. Min = the minimum number they have to order
  - d. Max = the maximum number they have to order
  - e. Included = how many come free with the item
  - f. Check the box for True Item Upsell
  - g. Option = the option's name. Ex: Add-on Baked Beans
  - h. Menu Item = use the drop-down list to select the appropriate menu item
  - i. Click the blue Save button