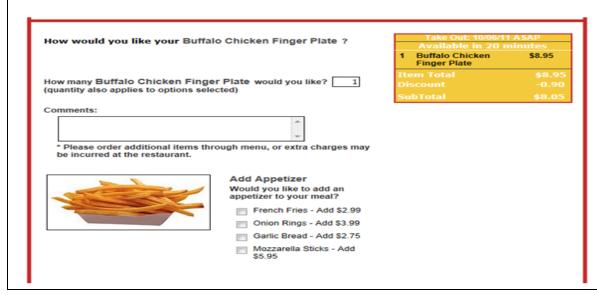

A "True Item Upsell" is shown on the second screen that comes up once a customer adds an item to the shopping cart:

Now when someone orders that item from your Let's Get online menu they will see that Upsell Option you just created. Ex:

|   | How many Lasagna Dinner would you like? 1 (quantity also applies to options selected)             |
|---|---------------------------------------------------------------------------------------------------|
| ı | Comments:                                                                                         |
|   | .::                                                                                               |
|   | * Please order additional items through menu, or extra charges may be incurred at the restaurant. |
|   | Add Garlic Bread<br>Would you like to add an order of garlic bread?                               |
| ı | Add-on Garlic bread - Add \$3.49                                                                  |
|   |                                                                                                   |
|   | Remove from Order Next                                                                            |