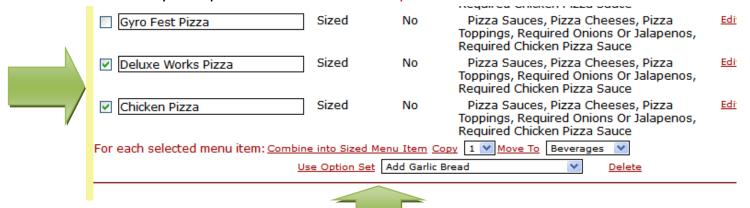

6. To add your new Upsell Option to other Menu Items simply check the box next to the appropriate **Menu Item(s)**. Next, from the drop-down list next to **Use Option**Set select your option then click on **Use Option Set**.