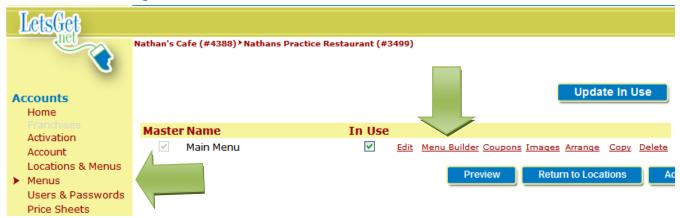

1. From the side navigation menu select Menus. The click Menu Builder.

2. Click Options next to the menu item you wish to add a True Item Upsell to

3. Click on the blue Add New Options button.

- 4. Create the Option as follows:
  - a. Option Set Name = what you want to name the option. Ex: Extra Bacon,
     Add Side Salad, etc.
  - b. Instructions = the text the person placing the order will see. Ex: "Would you like some fries to go with your burger?"
  - c. Min = the minimum number they have to order
  - d. Max = the maximum number they have to order
  - e. Included = how many come free with the item
  - f. Check the box for True Item Upsell
  - g. Option = the option's name. Ex: Add-on Baked Beans
  - h. Menu Item = use the drop-down list to select the appropriate menu item
  - i. Click the blue Save button