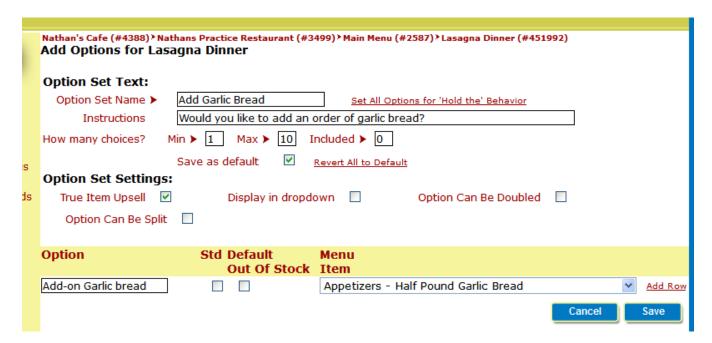

1. From the side navigation menu select Menus. The click Menu Builder.

2. Click Options next to the menu item you wish to add a True Item Upsell to

3. Click on the blue Add New Options button.

- 4. Create the Option as follows:
  - a. Option Set Name = what you want to name the option. Ex: Extra Bacon,
     Add Side Salad, etc.
  - b. Instructions = the text the person placing the order will see. Ex: "Would you like some fries to go with your burger?"
  - c. Min = the minimum number they have to order
  - d. Max = the maximum number they have to order
  - e. Included = how many come free with the item
  - f. Check the box for True Item Upsell
  - g. Option = the option's name. Ex: Add-on Baked Beans
  - h. Menu Item = use the drop-down list to select the appropriate menu item
  - i. Click the blue Save button

5. This Upsell Option has now been added to your Menu Item *and* is available to add to any other Menu Items.

|   | rione, riacear                                                |      |       |          |             |                  |           |               |                 |       |      |         |      |  |
|---|---------------------------------------------------------------|------|-------|----------|-------------|------------------|-----------|---------------|-----------------|-------|------|---------|------|--|
|   | Add Garlic Bro                                                | ead  |       |          | Edit Images | POS Op           | otions    | <u>Delete</u> | Ren             | nove  |      |         |      |  |
| s | Instructions: Would you like to add an order of garlic bread? |      |       |          |             |                  |           |               |                 |       |      |         |      |  |
|   | Min Choices:                                                  | 1    | Max C | Choices: | 10          | Included         | Choices:  | 0             | Split Option:   |       | Doub | les Opt | ion: |  |
|   | Option                                                        |      |       |          | Defa        | ult Out<br>Stock | Menu      |               |                 |       |      |         |      |  |
|   | Add-on Garlic                                                 | brea | ad    |          |             |                  | Half Poun | d G           | arlic Bread(\$3 | 3.49) |      |         |      |  |