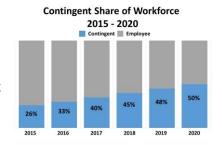

Today more than one out of every four workers is part of the flexible workforce, and some industry analysts are predicting that the number will grow to over 50% by the year 2020.

But leveraging this

workforce can have serious