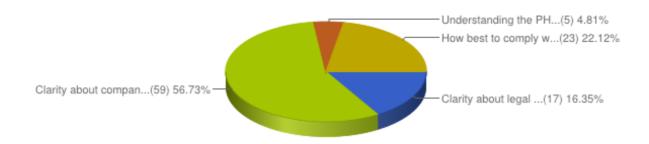

## What law, rule or regulation in Pharma is LEAST helpful to creating truly ethical Pharma employees?

Results based on 104 responses to this question.