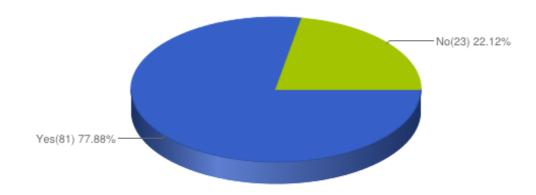

# 2. Do you think Pharma regulations do a better job protecting the public & creating ethical outcomes in comparison to other industries?

Results based on 104 responses to this question.