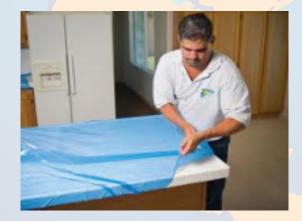

## **Product Description**

Countertop Plastic<sup>™</sup> is a 3 mil Blue self-adhesive Polyethylene film with an adhesive system our engineers made for use on countertop types of surfaces.

This film adheres to the surface, gaining strength from the surface being protected. This state of the art water-based adhesive system works extremely well on Granite, Tile, Corian®, Zodiac®, Marble, Quartz, Soapstone, Compac Marmol & Quartz, Glass, Concrete, Formica®, Swanstone, Caesarstone, Wilsonart Earthstone, Gibraltar & Laminates, and many other Acrylic and Resin countertop surfaces.

## **Easy and inexpensive protection**

- ✓ Scratch protection for all types of countertops
- ✓ Blue tinted film, 3 mil thickness
- √ State-of-the-art adhesive system
- ✓ Easily installed and removed
- √ Your customers will appreciate the protection