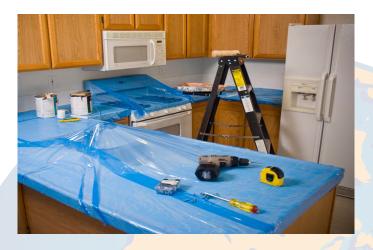

## **Product Description**

Countertop Plastic<sup>™</sup> is a 3 mil Blue self-adhesive Polyethylene film with an adhesive system our engineers made for use on countertop types of surfaces.

This film adheres to the surface, gaining strength from the surface being protected. This state of the art water-based adhesive system works extremely well on Granite, Tile, Corian®, Zodiac®, Marble, Quartz, Soapstone, Compac Marmol & Quartz, Glass, Concrete, Formica®, Swanstone, Caesarstone, Wilsonart Earthstone, Gibraltar & Laminates, and many other Acrylic and Resin countertop surfaces.

This is very inexpensive insurance for countertop scratch protection. Countertop Plastic™ should be used during fabrication, shipping, delivery, installation, and after installation to keep the countertops looking like new until all work in the area is completed.

## **Easy and inexpensive protection**

- ✓ Scratch protection for all types of countertops
- ✓ Blue tinted film, 3 mil thickness
- √ State-of-the-art adhesive system
- ✓ Easily installed and removed
- √ Your customers will appreciate the protection