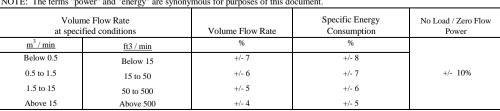

- c. No Load Power. In accordance with ISO 1217, Annex E, if measurement of no load power equals less than 1%,

manufacturer may state "not significant" or "0" on the test report.
d. Tolerance is specified in ISO 1217, Annex E, as shown in table below:
NOTE: The terms "power" and "energy" are synonymous for purposes of this document.