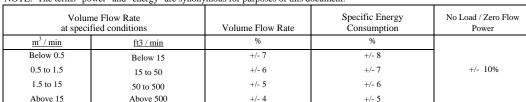

NOTES:

a. Measured at the discharge terminal point of the compressor package in accordance with ISO 1217, Annex E; acfm is actual cubic feet per minute at inlet conditions.

Member

Compressed Air & Gas Institute

- b. The operating pressure at which the Capacity and Electrical Consumption were measured for this data sheet.
- c. No Load Power. In accordance with ISO 1217, Annex E, if measurement of no load power equals less than 1%, manufacturer may state "not significant" or "0" on the test report.
- d. Tolerance is specified in ISO 1217, Annex E, as shown in table below:

NOTE: The terms "power" and "energy" are synonymous for purposes of this document.

ROT 031

10/11 R7 This form was developed by the Compressed Air and Gas Institute for the use of its members. CAGI has not independently verified the reported data