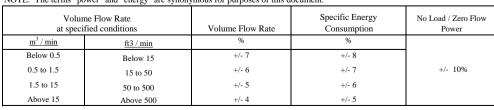

Measured at the discharge terminal point of the compressor package in accordance with ISO 1217, Annex E; acfm is actual cubic feet per minute at inlet conditions.

- b. The operating pressure at which the Capacity and Electrical Consumption were measured for this data sheet.
- c. No Load Power. In accordance with ISO 1217, Annex E, if measurement of no load power equals less than 1%,
- manufacturer may state "not significant" or "0" on the test report.
  d. Tolerance is specified in ISO 1217, Annex E, as shown in table below:

NOTE: The terms "power" and "energy" are synonymous for purposes of this document.

ROT 031

NOTES:

This form was developed by the Compressed Air and Gas Institute for the use of its members. CAGI has not independently verified the reported data.