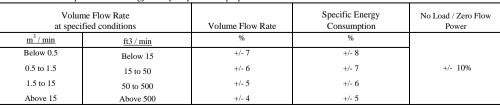

manufacturer may state "not significant" or "0" on the test report.
d. Tolerance is specified in ISO 1217, Annex E, as shown in table below:
NOTE: The terms "power" and "energy" are synonymous for purposes of this document.